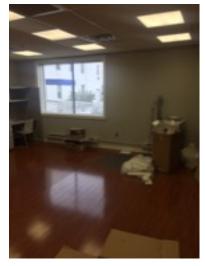

#### **Available Medical Space:**

- Building Size: Approx. 66,250 SF
- 4 Story Building with 2 Elevators
- 935 SF Three Room Suite Available
- Modern Building with Skylights, Atrium & Fountain
- Handicap Accessible with Ramp and Automotive Entry
- Ample Parking
- Prime Bergen County Location
- Easy Access to Broadway Commuter Rail and Radburn Commuter Rail
- Asking \$20.00 per SF NNN