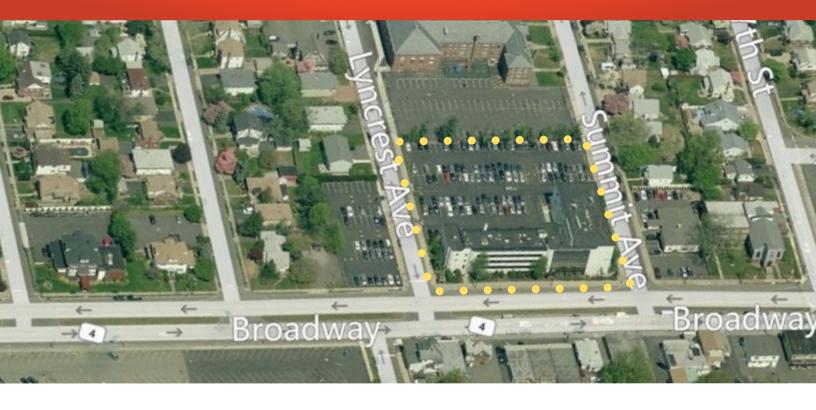

## PRIME MEDICAL/OFFICE SPACE AVAILABLE FOR LEASE

15-01 Broadway, Fair Lawn, New Jersey 07452

BIOC Commercial Real Estate. LLC

# PRIME MEDICAL/OFFICE SPACE AVAILABLE FOR LEASE

15-01 Broadway, Fair Lawn, New Jersey 07452

#### **Available Medical Space:**

- Building Size: Approx. 66,250 SF
- 4 Story Building with 2 Elevators
- 935 SF Three Room Suite Available
- Modern Building with Skylights, Atrium & Fountain
- Handicap Accessible with Ramp and Automotive Entry
- Ample Parking
- Prime Bergen County Location
- Easy Access to Broadway Commuter Rail and Radburn Commuter Rail
- Asking \$20.00 per SF NNN