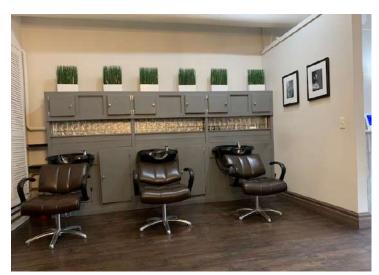

# 1,200 SF Retail/Office Space For Lease

Turn-key salon space on the corner of Lake and Lyndale in Uptown. High ceilings, tall windows, and wood floors throughout this historic and charming building on 614 W Lake Street. Corner location with lots of natural light and views from every angle. The salon space is fully furnished including shampoo chairs, salon chairs, dryer chairs, built-in cabinets, and displays.

## **Interior Photos**

This information is accurate as of the date of printing and is subject to change without notice. All information is deemed accurate, but cannot be guaranteed.