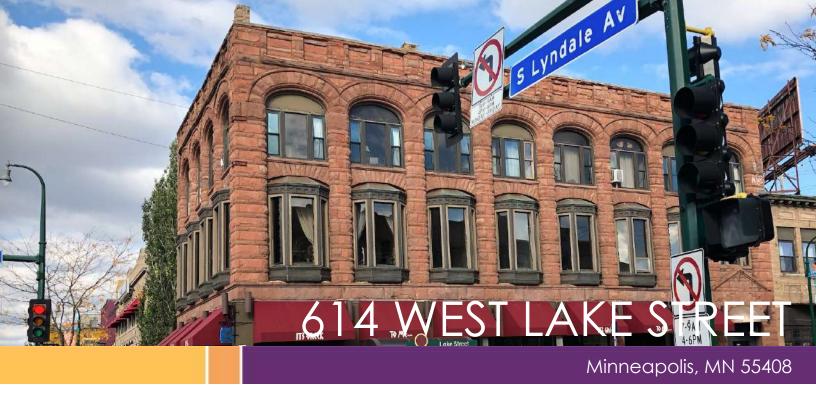

# 1,200 SF Retail/Office Space For Lease

Turn-key salon space on the corner of Lake and Lyndale in Uptown. High ceilings, tall windows, and wood floors throughout this historic and charming building on 614 W Lake Street. Corner location with lots of natural light and views from every angle. The salon space is fully furnished including shampoo chairs, salon chairs, dryer chairs, built-in cabinets, and displays.

### Highlights and Features:

- Turn-key salon space
- High visibility location
- High ceilings, tall windows with lots of natural light and fabulous views
- 1 Bathroom
- · Ample parking in municipal lot behind building