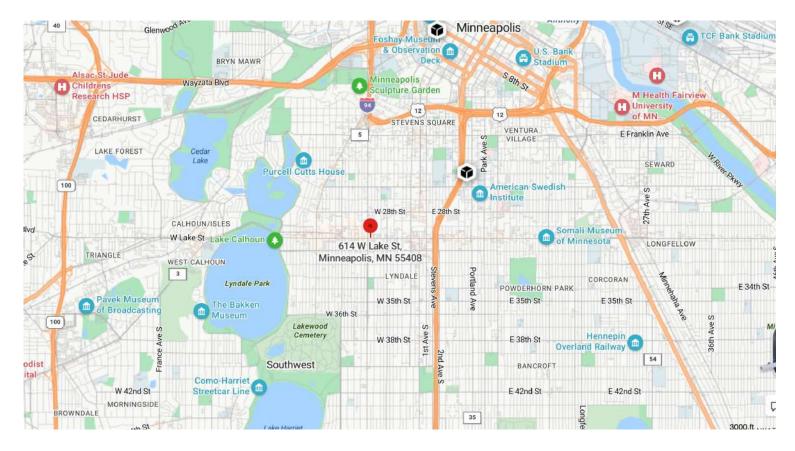

lding

### **Demographics and Traffic Counts:**

- Average Household Population: 1 mile 29,889, 3 miles - 152,646, 5 miles - 322,124
- Average Household Income: 1 mile \$52,966,
  3 miles \$63,045 and 5 miles \$70,544
- W Lake Street 20,500 vpd, and Lyndale Avenue -26,000 vpd

Space Available: 1,200 sfLease Rate: Negotiable

MARY LINDELL 612.747.9854 mary@christiansonandco.com SABINE SHEA 612.203.5946 sabine@christiansonandco.com

This information is accurate as of the date of printing and is subject to change without notice. All information is deemed accurate, but cannot be guaranteed.

## **Interior Photos**













This information is accurate as of the date of printing and is subject to change without notice. All information is deemed accurate, but cannot be guaranteed.

### Map



#### **Aerial**



This information is accurate as of the date of printing and is subject to change without notice. All information is deemed accurate, but cannot be guaranteed.