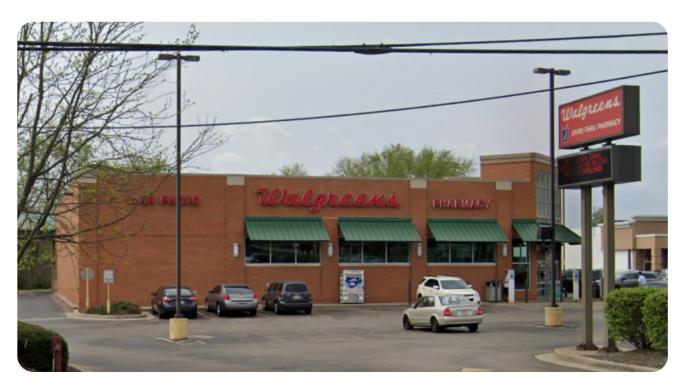

# MILFORD, OHIO FORMER WALGREENS AVAILABLE FOR SUBLEASE

932 LILA AVENUE, MILFORD, OHIO 45150 (STORE 9042)

**Commerce Real Estate Services** 

### **PROPERTY OVERVIEW**

Parking Spaces: 72 spaces

Drive Thru: Yes Square Footage: 14,490

Asking Price: \$8.50 per sq. ft. on a modified gross basis

Notes: Excellent location as subject property is

centrally located to the thriving retail trade area, outstanding visibly and signage, close proximity I-275. Trade area realizes major

### LOCATION HIGHLIGHTS

- Positioned in a densely populated, high traffic area
- · Pylon Sign has digital reader board
- · Easy Access to Lila Avenue
- · Convenient Parking
- Property is located at the SEC of Lila and Mohawk Trail.