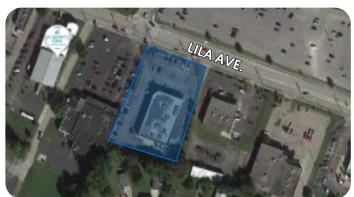

### **SITE PLAN**

### LOCATION HIGHLIGHTS

- Positioned in a densely populated, high traffic area
- · Pylon Sign has digital reader board
- · Easy Access to Lila Avenue
- · Convenient Parking
- Property is located at the SEC of Lila and Mohawk Trail.