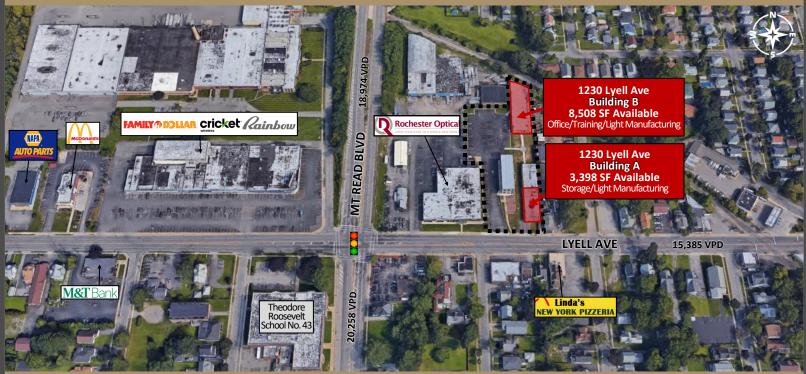

### **AVAILABLE OPPORTUNITY**

**Building A**: 3,398 SF Retail/Light Manufacturing Space **Building B**: 8,508 SF Office/Training/R&D/Light Manufacturing Space

### **PROPERTY HIGHLIGHTS**

- Located at the northeast corner of Mt Read Boulevard & Lyell Avenue
- Beautifully updated facility with modern interior and much to offer (Building B)
- Flexible uses, including office, training, creative use, R&D, showroom and retail
- Includes training room, showroom, private offices, breakroom, kitchen, restrooms and conference room (Building B)
- 40+ parking spaces available
- A/C, security system, 3-phase electric
- On bus route
- Traffic Count: 15,385 VPD