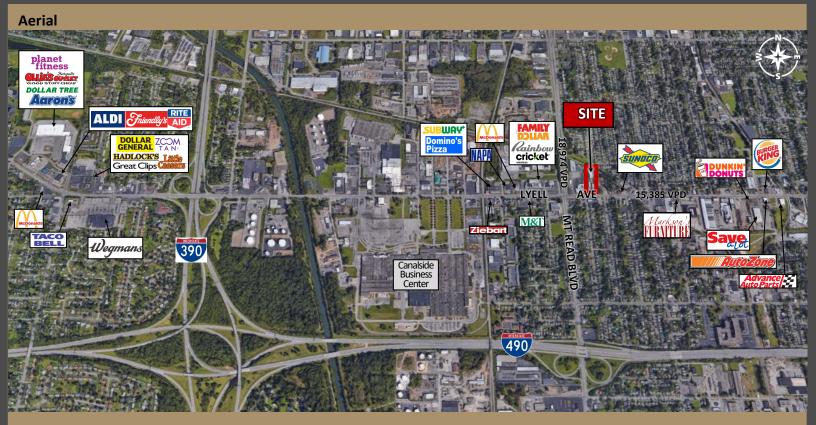

### **PROPERTY HIGHLIGHTS**

- Located at the northeast corner of Mt Read Boulevard & Lyell Avenue
- Beautifully updated facility with modern interior and much to offer (Building B)
- Flexible uses, including office, training, creative use, R&D, showroom and retail
- Includes training room, showroom, private offices, breakroom, kitchen, restrooms and conference room (Building B)
- 40+ parking spaces available
- A/C, security system, 3-phase electric
- On bus route
- Traffic Count: 15,385 VPD