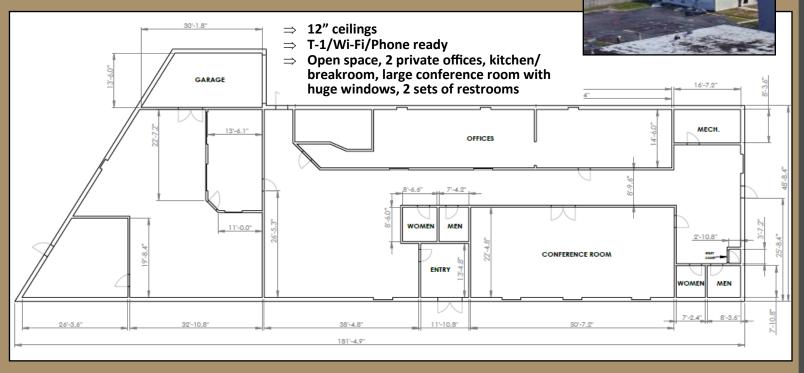

### Building B Floor Plan: 8,508 SF Available (Full Building)

2815 Monroe Avenue Rochester, NY 14618 VentureBrokerageGroup.com

Rebecca Guelli | 585.370.8140 Rebecca@VentureBrokerageGroup.com