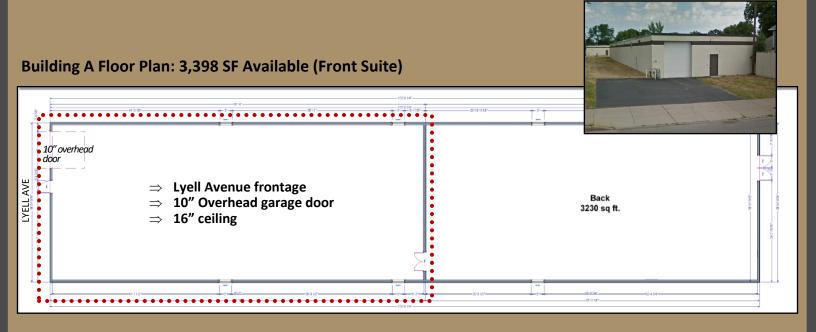

### **AVAILABLE OPPORTUNITY**

**Building A**: 3,398 SF Retail/Light Manufacturing Space **Building B**: 8,508 SF Office/Training/R&D/Light Manufacturing Space

### **PROPERTY HIGHLIGHTS**

- Located at the northeast corner of Mt Read Boulevard & Lyell Avenue
- Beautifully updated facility with modern interior and much to offer (Building B)
- Flexible uses, including office, training, creative use, R&D, showroom and retail
- Includes training room, showroom, private offices, breakroom, kitchen, restrooms and conference room (Building B)
- 40+ parking spaces available
- A/C, security system, 3-phase electric
- On bus route
- Traffic Count: 15,385 VPD