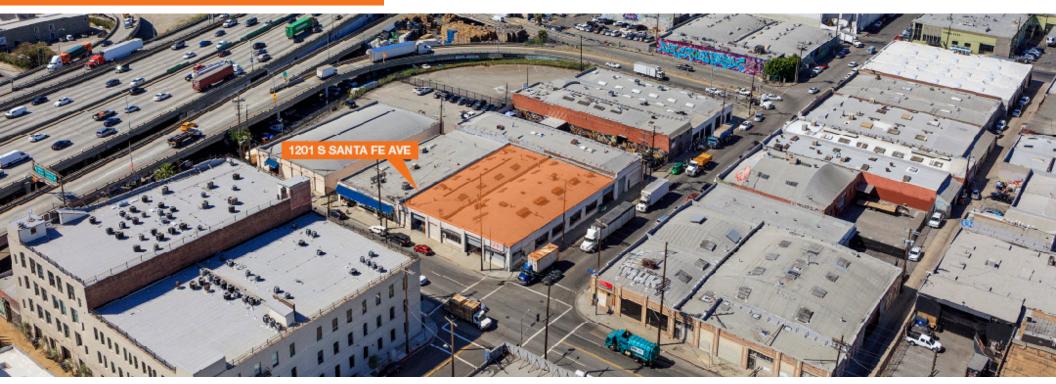

## 1201 S Santa Fe Ave

Los Angeles, CA 90021

## **FEATURES**

Asking price of \$7,695,000

12,700 SF - Prime corner - Great natural light

Premier Arts District South location

High identity - Hard corner of Santa Fe Avenue & 8th Street

Vintage brick wood bow truss structure

Stunning window line/multiple oversize loading doors

Immediate access to 10 freeway