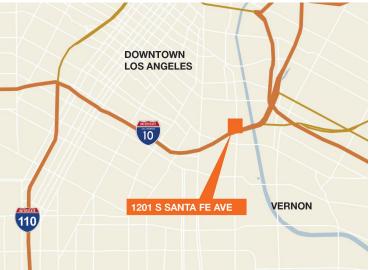

## 1201 S Santa Fe Ave

Los Angeles, CA 90021

Stunning window line/multiple oversize loading doors

Immediate access to 10 freeway