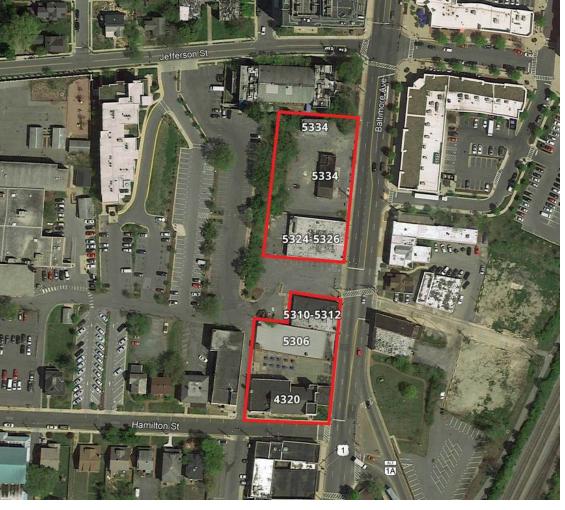

## **PROPERTY OVERVIEW**

Opportunity to lease parking lot and/or space along Baltimore Avenue (Route 1) in the emerging Arts District of Hyattsville, MD.

| DEMOGRAPHICS   | 1 MILE   | 3 MILES  | 5 MILES  |
|----------------|----------|----------|----------|
| Households:    | 6,472    | 54,008   | 173,135  |
| Population:    | 18,798   | 166,286  | 496,409  |
| Avg HH Income: | \$73,595 | \$69,630 | \$64,444 |

## **PROPERTY HIGHLIGHTS**

- Short term leasing and flexible terms available
- Ideal for overflow parking, pop ups, seasonal businesses, practice facility, Christmas tree lot etc.
- Ability to lease all or a portion of the property
- Have parking, storage or retail available
- Located down the street from PG County District Court
- Shoppes at Arts District located across the street