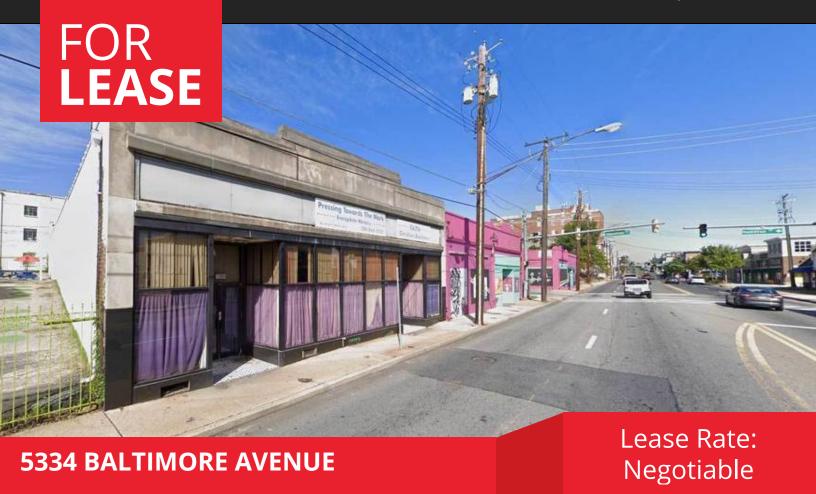

## **PROPERTY OVERVIEW**

Opportunity to lease parking lot and/or space along Baltimore Avenue (Route 1) in the emerging Arts District of Hyattsville, MD.

| DEMOGRAPHICS   | 1 MILE   | 3 MILES  | 5 MILES  |
|----------------|----------|----------|----------|
| Households:    | 6,472    | 54,008   | 173,135  |
| Population:    | 18,798   | 166,286  | 496,409  |
| Avg HH Income: | \$73,595 | \$69,630 | \$64,444 |