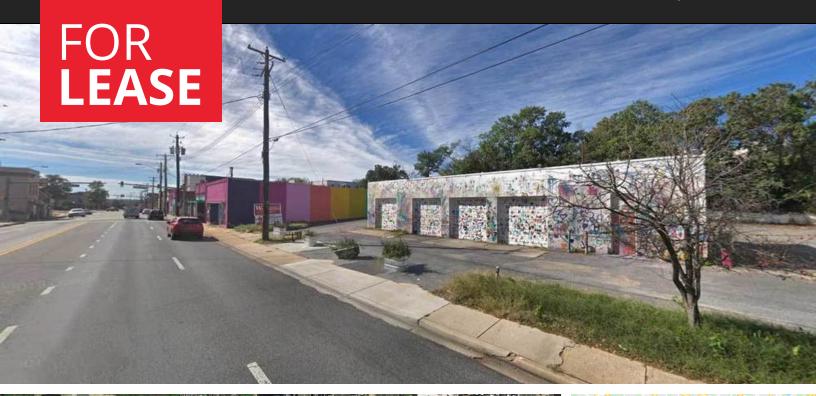

## **PROPERTY OVERVIEW**

Opportunity to lease parking lot and/or space along Baltimore Avenue (Route 1) in the emerging Arts District of Hyattsville, MD.

| DEMOGRAPHICS   | 1 MILE   | 3 MILES  | 5 MILES  |
|----------------|----------|----------|----------|
| Households:    | 6,472    | 54,008   | 173,135  |
| Population:    | 18,798   | 166,286  | 496,409  |
| Avg HH Income: | \$73,595 | \$69,630 | \$64,444 |

## **PROPERTY HIGHLIGHTS**

- Short term leasing and flexible terms available
- Ideal for overflow parking, pop ups, seasonal businesses, practice facility, Christmas tree lot etc.
- Ability to lease all or a portion of the property
- Have parking, storage or retail available
- Located down the street from PG County District Court
- Shoppes at Arts District located across the street