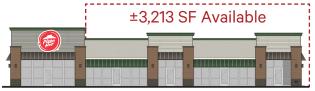

# ±3,213 SF Available for Lease

NWC Hess Rd & Pardee St Parker, CO 80134 www.cbre.com/properties

## **Property Info**

- + ±3,213 SF available (west endcap or inline)
  - Can be demised
- + Buildings under construction with an estimated delivery of summer 2022

- + Zoning: Town of Parker Planned Developmend 47: Horseshoe Ridge
  - Sample of allowed uses: retail, restaurant, florist, dry cleaner, convenience store, liquor store, auto parts/service/repair, professional offices, health club, banks, car wash
- + Anthology, a residential community just south of the site, has built 675 homes of the 3,882 planned
- + For more information and pricing, please call broker