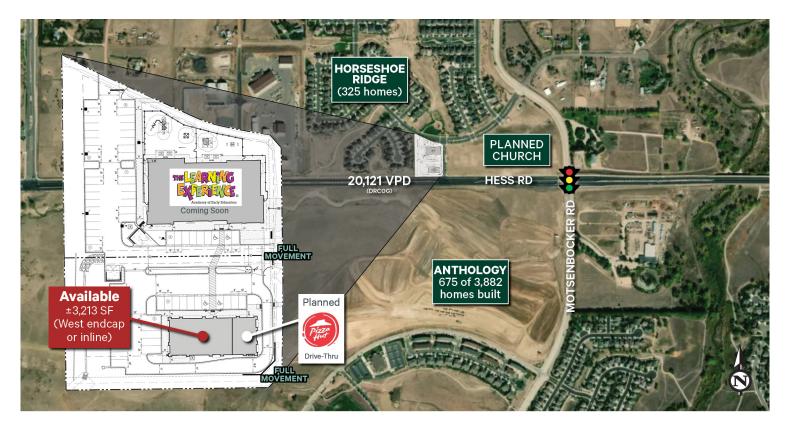

## **Property Info**

- + ±3,213 SF available (west endcap or inline)
  - Can be demised
- + Buildings under construction with an estimated delivery of summer 2022

- + Zoning: Town of Parker Planned Developmend 47: Horseshoe Ridge
  - Sample of allowed uses: retail, restaurant, florist, dry cleaner, convenience store, liquor store, auto parts/service/repair, professional offices, health club, banks, car wash
- + Anthology, a residential community just south of the site, has built 675 homes of the 3,882 planned
- + For more information and pricing, please call broker

## Hess Rd & Pardee Street

NWC Hess Rd & Pardee St | Parker, CO 80134