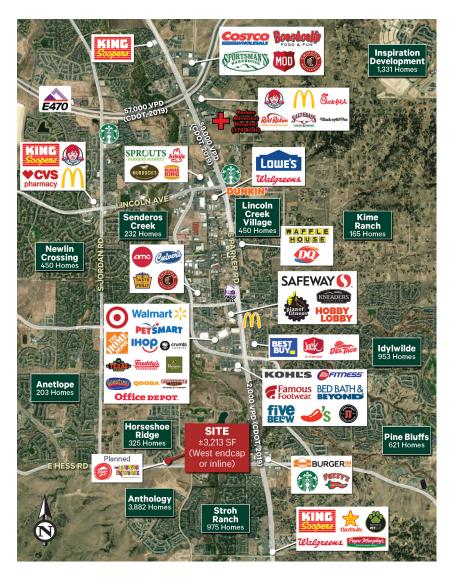

# Retail | For Lease

Photo taken August 2021

Front of Building Elevation

| Demographics (2021)        | 1 Mile    | 3 Mile    | 5 Mile    |
|----------------------------|-----------|-----------|-----------|
| Population                 | 7,696     | 58,244    | 108,060   |
| Daytime Population         | 6,532     | 53,760    | 98,035    |
| Median Household<br>Income | \$124,302 | \$119,745 | \$115,466 |