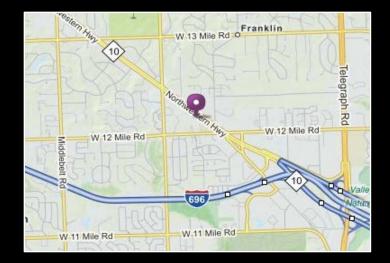

## 29275 Northwestern Highway - Southfield, Michigan





## OFFICE / MEDICAL SPACE FOR LEASE

- Up to 2,982 Square Feet Available
- Turn-key Ready Space Adjacent to Elevator
- Exterior Signage Available
- Abundant Parking

- Excellent Access to Highways
- Upgraded Lobby & Common Areas
- Beautifully Landscaped
- Professionally Managed



## SUITE DETAILS:

Suite 207: 2,982 SF



For more information, please contact:

SCOTT MARCUS Office: 248.645.2600 Cell: 248.730.2227 Marcus@RSMDevelopment.com









NOTE:



I. ALL DIMENSIONS ARE APPROX. INTERIOR DIMENSIONS FOR INFORMATION CALL:



C/O SCOTT J. MARCUS RSM MANAGEMENT (248) 645-2600