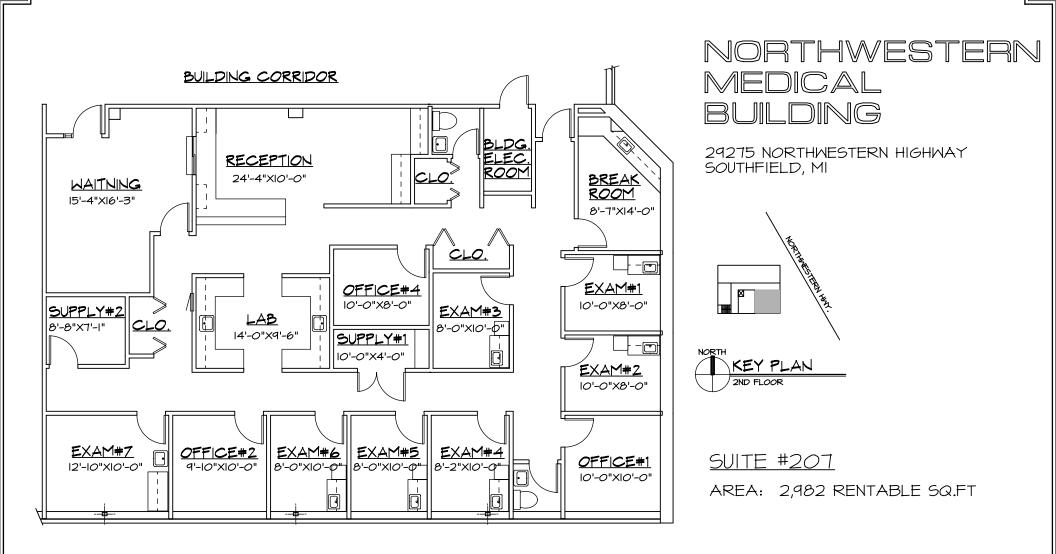

## SUITE DETAILS:

Suite 207: 2,982 SF

For more information, please contact:

SCOTT MARCUS Office: 248.645.2600 Cell: 248.730.2227 Marcus@RSMDevelopment.com

NOTE:

I. ALL DIMENSIONS ARE APPROX. INTERIOR DIMENSIONS FOR INFORMATION CALL: