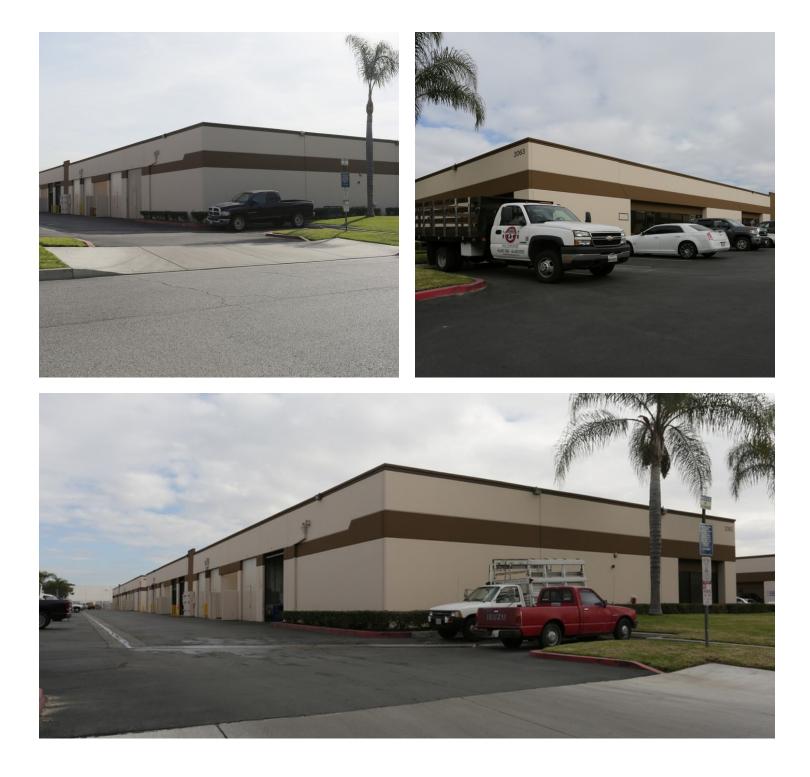

Y HIGHLIGHTS**

- Hellman Business Park
- 1 Ground Level Door
- 14' Clear Height
- Close Proximity to 60, 15 & 10 Freeways
- AVAILABLE NOW

| SPACES                           | LEASE RATE      | SPACE SIZE |
|----------------------------------|-----------------|------------|
| 2049 S. Hellman, #A              | \$1.25 SF/month | 1,593 SF   |
| 2063 S. Hellman, #B              | \$1.25 SF/month | 1,728 SF   |
| 2115 S. Hellman Ave., #D         | \$1.25 SF/month | 2,900 SF   |
| 2081 S. Hellman Ave., Unit A     | \$1.25 SF/month | 2,938 SF   |
| 2081 S. Hellman Ave., Unit I & J | \$1.25 SF/month | 3,869 SF   |



#### EXCLUSIVELY LISTED BY:

#### Paul Fisher

Executive Vice President 949.468.2324 Direct pfisher@naicapital.com CA DRE #01302114



www.naicapital.com

## **PROPERTY PHOTOS**





#### Paul Fisher

Executive Vice President 949.468.2324 Direct pfisher@naicapital.com

CA DRE #01302114

No warranty, express or implied, is made as to the accuracy of the information contained nerein. Inis information is submitted subject to errors, omissions, change of price, rental or other conditions withdrawal without notice, and is subject to any special listing conditions imposed by our principals Cooperating brokers, buyers, tenants and other parties who receive this document should not rely on it, but should use it as a starting point of analysis, and should independently confirm the accuracy of the information contained herein through a due diligence review of the books, records, files and documents that constitute reliable sources of the information described herein. Logos are