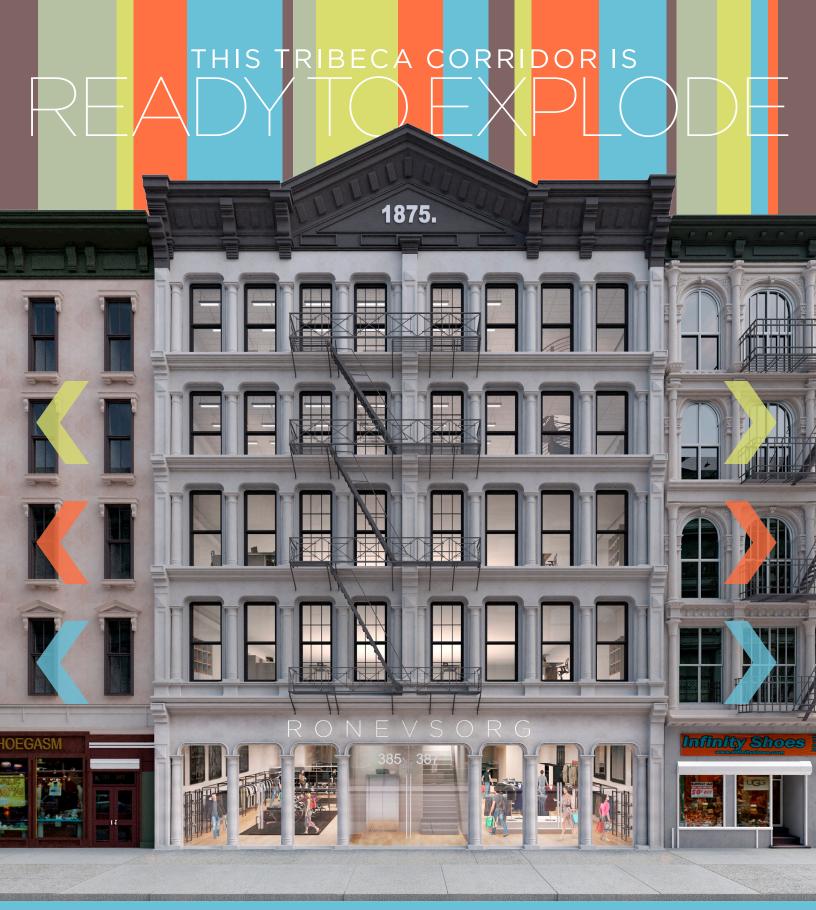

## THE NEXT HOT LOCATION IN VIBRANT DOWNTOWN

## Grand late 19th century cast iron building

Five floors of classic New York loft — at its best

High ceilings on every level with great light

Floor volumes provide optimal flexibility for multi-use layouts — work, creative, recreation

## Sixty feet of retail frontage