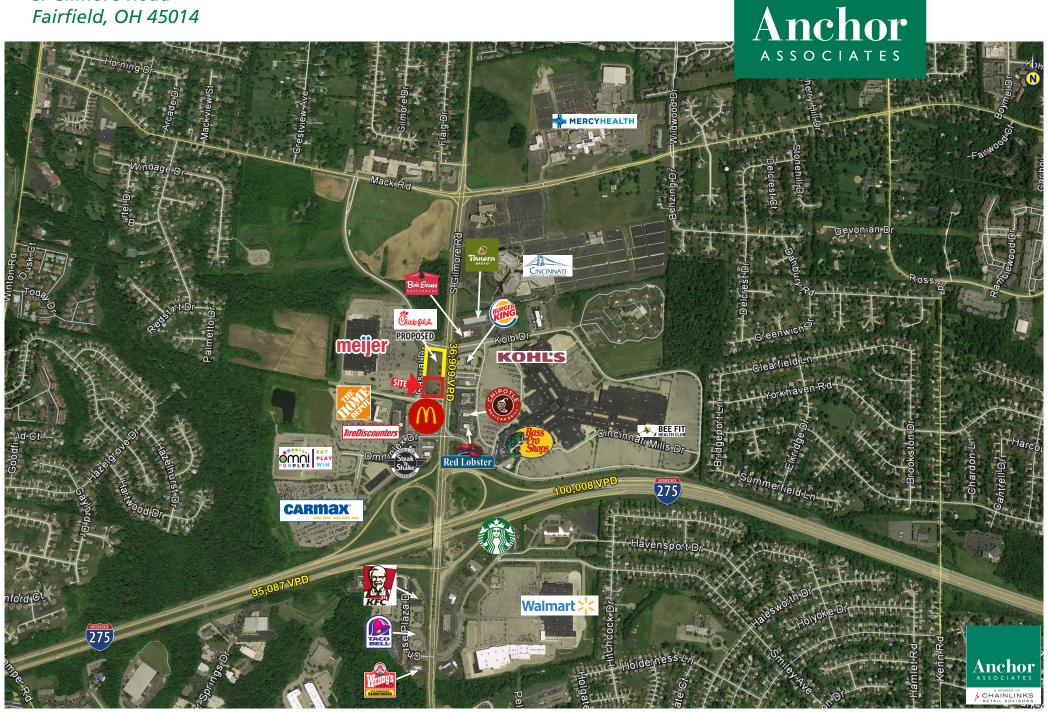

#### HIGHLIGHTS

- Meijer Outparcel for Sale or for Lease
- .962 acres available
- Pad ready delivery with all utilities to the site
- Adjacent to the NEW Chick-Fil-A
- 147,229 people within a five mile radius
- Retailers in the area include Meijer, Home Depot, Tire Discounters, Omni FunPlex, Carmax, Kohl's and Bass Pro Shops
- Restaurants in the area include Bob Evans, McDonald's, Red Lobster, Panera Bread and Burger King

#### TRAFFIC COUNTS

- 100,008 VPD on I-275
- 36,909 VPD on S. Gilmore Road