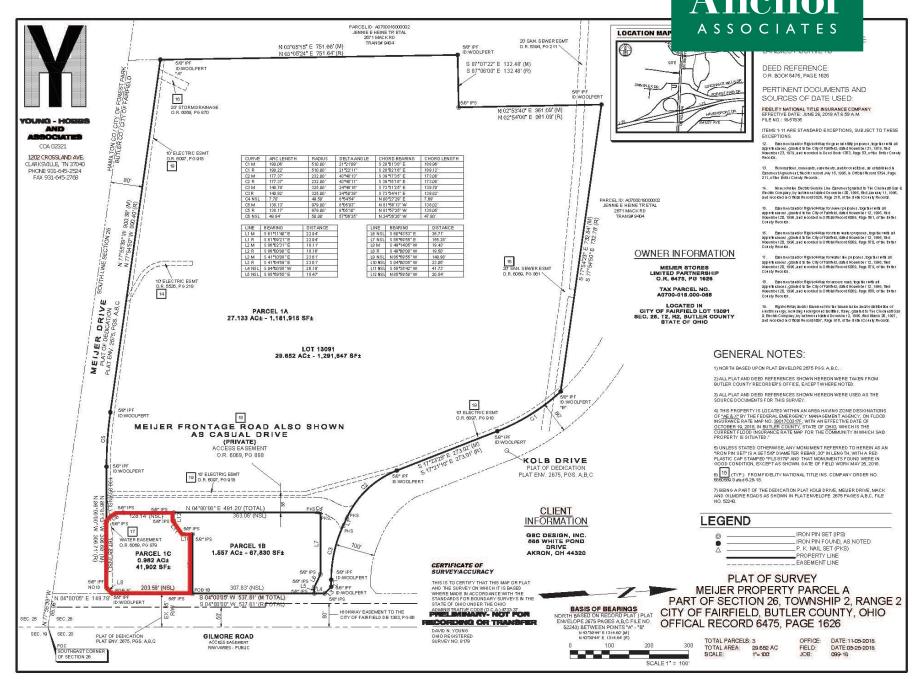

S. Gilmore Road Fairfield, OH 45014

# FOR LEASE OR SALE .962 Acres Available

#### HIGHLIGHTS

- Meijer Outparcel for Sale or for Lease
- .962 acres available
- Pad ready delivery with all utilities to the site
- Adjacent to the NEW Chick-Fil-A
- 147,229 people within a five mile radius
- Retailers in the area include Meijer, Home Depot, Tire Discounters, Omni FunPlex, Carmax, Kohl's and Bass Pro Shops
- Restaurants in the area include Bob Evans, McDonald's, Red Lobster, Panera Bread and Burger King