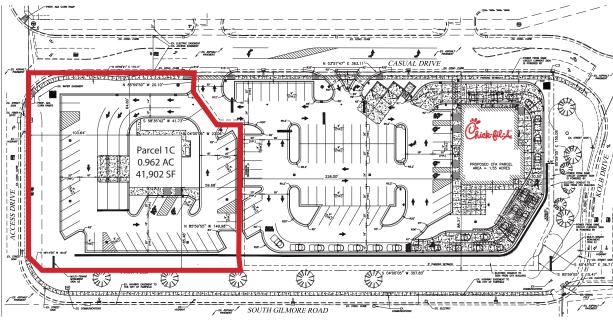

# FOR LEASE OR SALE .962 Acres Available

#### HIGHLIGHTS

- Meijer Outparcel for Sale or for Lease
- .962 acres available
- Pad ready delivery with all utilities to the site
- Adjacent to the NEW Chick-Fil-A
- 147,229 people within a five mile radius
- Retailers in the area include Meijer, Home Depot, Tire Discounters, Omni FunPlex, Carmax, Kohl's and Bass Pro Shops
- Restaurants in the area include Bob Evans, McDonald's, Red Lobster, Panera Bread and Burger King