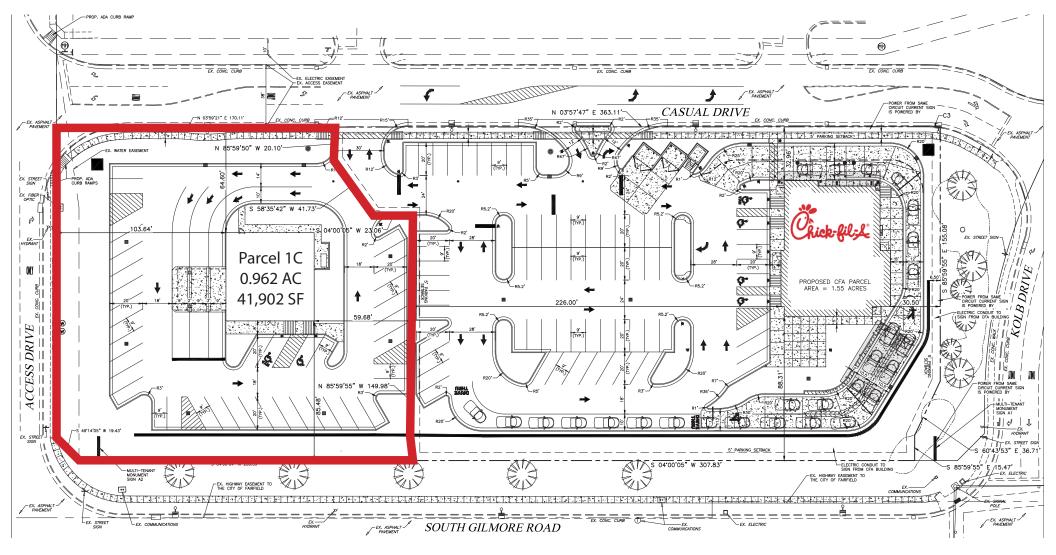

# FOR LEASE OR SALE .962 Acres Available

#### HIGHLIGHTS

- Meijer Outparcel for Sale or for Lease
- .962 acres available
- Pad ready delivery with all utilities to the site
- Adjacent to the NEW Chick-Fil-A
- 147,229 people within a five mile radius
- Retailers in the area include Meijer, Home Depot, Tire Discounters, Omni FunPlex, Carmax, Kohl's and Bass Pro Shops
- Restaurants in the area include Bob Evans, McDonald's, Red Lobster, Panera Bread and Burger King