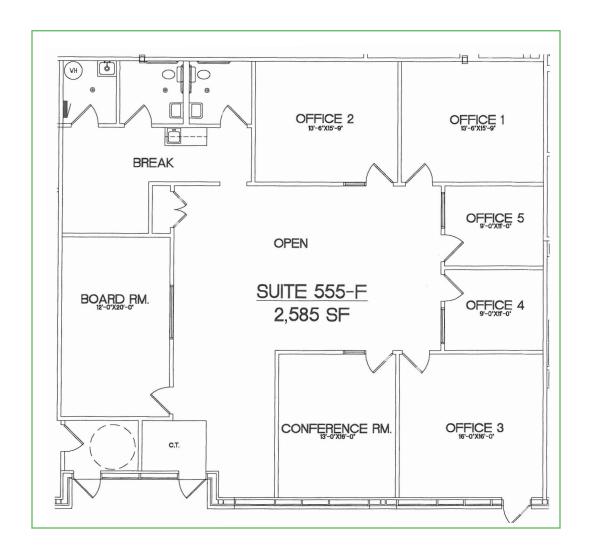

# Building 555 Plainfield Rd

Suite F - 2,585 SF

For More Information, Contact:

#### **Available**

Bldg 555, Suite C: 2,065 SF
Bldg 555, Suite F: 2,585 SF
Bldg 535, Suite A: 1,432 SF

## **Suite Highlights**

Suite C

Corner suite with continuous window line All brand new construction

Suite F

Interior designer finishes

Suite A

Front building with high visibility