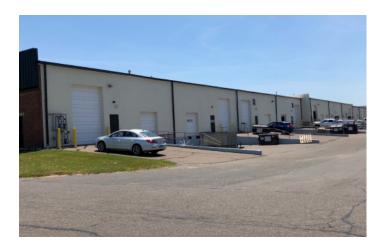

#### PROPERTY HIGHLIGHTS

- 6,120 square feet of industrial space
- Close proximity to Bradley International Airport
- Nice image facility located directly off Route 20
- One 14' x 10' drive in door and two loading docks

## \$5.50 NNN

| BUILDING SPECIFICATIONS |               |
|-------------------------|---------------|
| Building Size           | 48,480 SF     |
| Warehouse               | 6,120 SF      |
| Ceiling Height          | 19 ft         |
| Docks                   | 2             |
| Drives                  | 1             |
| Roof                    | Standing seam |
| Column Spacing          | 24' x 42' 6"  |
| Year Built              | 1987          |
| Drives                  | 12            |
|                         |               |