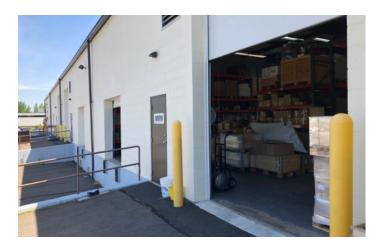

#### PROPERTY HIGHLIGHTS

- 6,120 square feet of industrial space
- Close proximity to Bradley International Airport
- Nice image facility located directly off Route 20
- One 14' x 10' drive in door and two loading docks

## \$5.50 NNN

| BUILDING SPECIFICATIONS |               |
|-------------------------|---------------|
| Building Size           | 48,480 SF     |
| Warehouse               | 6,120 SF      |
| Ceiling Height          | 19 ft         |
| Docks                   | 2             |
| Drives                  | 1             |
| Roof                    | Standing seam |
| Column Spacing          | 24' x 42' 6"  |
| Year Built              | 1987          |
| Drives                  | 12            |
|                         |               |