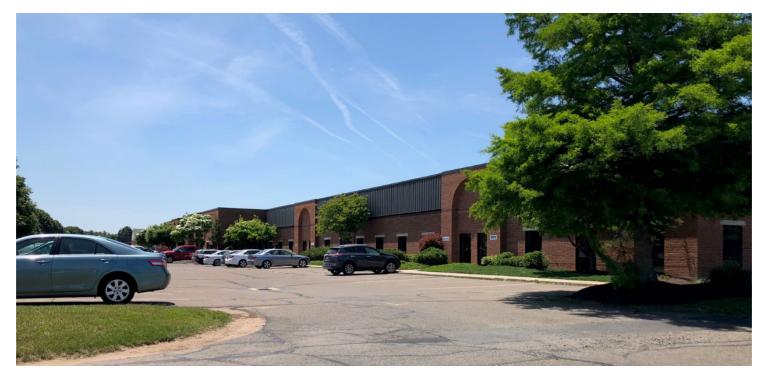

### AIRPORT BUSINESS CENTER

## 29 KRIPES ROAD | EAST GRANBY, CT 06026

### PROPERTY DESCRIPTION

Sentry Commercial, as exclusive agent for the owner, is pleased to present 6,120 square feet for lease at 29 Kripes Road, East Granby CT. This industrial space is located directly off Route 20 with easy to I-91.

#### PROPERTY HIGHLIGHTS

- 6,120 square feet of industrial space
- Close proximity to Bradley International Airport
- Nice image facility located directly off Route 20
- One 14' x 10' drive in door and two loading docks