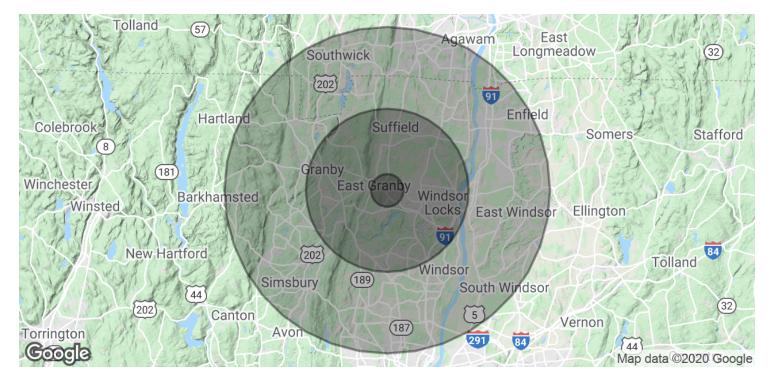

| DEMOGRAPHICS      | 1 MILE    | 5 MILES  | 10 MILES |
|-------------------|-----------|----------|----------|
| Total Households  | 354       | 14,407   | 83,582   |
| Total Population  | 904       | 36,074   | 218,525  |
| Average HH Income | \$102,299 | \$98,460 | \$91,343 |

## 29 KRIPES ROAD | EAST GRANBY, CT 06026

| POPULATION           | 1 MILE | 5 MILES | 10 MILES |
|----------------------|--------|---------|----------|
| Total Population     | 904    | 36,074  | 218,525  |
| Average age          | 43.3   | 43.5    | 42.0     |
| Average age (Male)   | 43.1   | 42.8    | 40.6     |
| Average age (Female) | 43.3   | 44.3    | 43.2     |

| HOUSEHOLDS & INCOME | 1 MILE    | 5 MILES   | 10 MILES  |
|---------------------|-----------|-----------|-----------|
| Total households    | 354       | 14,407    | 83,582    |
| # of persons per HH | 2.6       | 2.5       | 2.6       |
| Average HH income   | \$102,299 | \$98,460  | \$91,343  |
| Average house value | \$296,189 | \$288,999 | \$297,185 |

<sup>\*</sup> Demographic data derived from 2010 US Census

DAVID MONTANO

860.302.7671 montano@sentrycommercial.com

MARK DUCLOS, SIOR, CRE, FRICS 860.983.5630 duclos@sentrycommercial.com