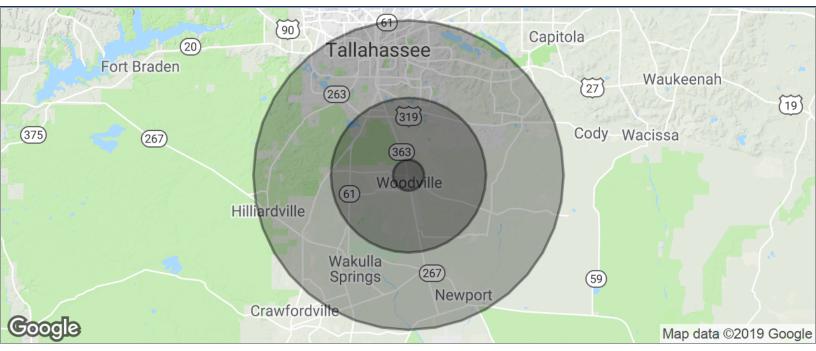

## **DEMOGRAPHICS MAP**

# 1875 OAK RIDGE RD E

TALLAHASSEE, FL 32305

| POPULATION          | 1 MILE   | 5 MILES   | 10 MILES  |  |
|---------------------|----------|-----------|-----------|--|
| TOTAL POPULATION    | 414      | 11,154    | 137,314   |  |
| MEDIAN AGE          | 34.8     | 33.8      | 30.2      |  |
| MEDIAN AGE (MALE)   | 29.8     | 30.4      | 29.1      |  |
| MEDIAN AGE (FEMALE) | 38.6     | 36.7      | 31.1      |  |
| HOUSEHOLDS & INCOME | 1 MILE   | 5 MILES   | 10 MILES  |  |
| TOTAL HOUSEHOLDS    | 166      | 4,628     | 55,928    |  |
| # OF PERSONS PER HH | 2.5      | 2.4       | 2.5       |  |
| AVERAGE HH INCOME   | \$44,267 | \$47,846  | \$44,979  |  |
| AVERAGE HOUSE VALUE |          | \$132,705 | \$177,247 |  |