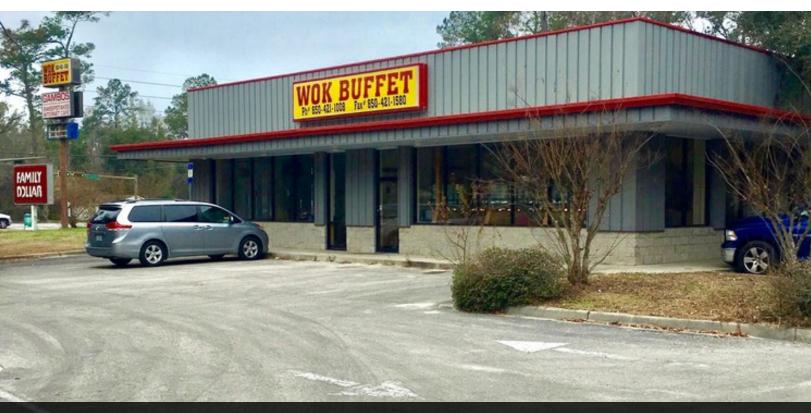

ak Ridge Rd E** Tallahassee, FL 32305

Associate 850.545.1578 terryooten@tlgproperty.com



### **EXECUTIVE SUMMARY**

## 1875 OAK RIDGE RD E

TALLAHASSEE, FL 32305



#### **OFFERING SUMMARY**

**Sale Price:** \$695,000

**Available SF:** 2,520 SF

**Lot Size:** 2.48 Acres

Year Built: 2001

**Zoning:** General

Commercial

**APN:** 33-08-20-423-0010

#### **PROPERTY OVERVIEW**

Investment opportunity! Positioned at the light on the southeast corner of Woodville Hwy and Oakridge Road, this property has excellent frontage and is located only 20 minutes from downtown Tallahassee and at St. Marks.

# **UNDER CONTRACT**

**TLG REAL ESTATE SERVICES**3520 Thomasville Road, Suite 200, Tallahassee, FL 32309
850.385.6363





## **ADDITIONAL PHOTOS**

# 1875 OAK RIDGE RD E

TALLAHASSEE, FL 32305



Space 1 Available for Lease





Terry Ooten II 850.545.1578 terryooten@tlgproperty.com TLG REAL ESTATE SERVICES

3520 Thomasville Road, Suite 200, Tallahassee, FL 32309 850.385.6363



Space 3



## **TENANT FINANCIALS**

## 1875 OAK RIDGE RD E

TALLAHASSEE, FL 32305

| Rent Roll-Current-May 2018        |                   |      |             | _   |                                          |                          |                  |                 |
|-----------------------------------|-------------------|------|-------------|-----|------------------------------------------|--------------------------|------------------|-----------------|
| Skye LLC                          |                   |      |             |     |                                          |