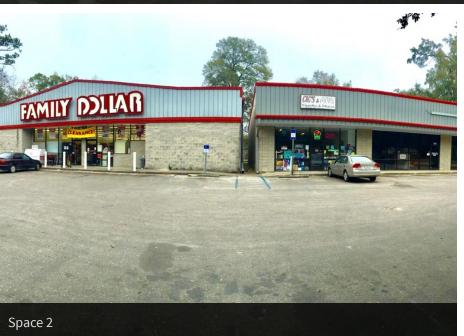

32305

Associate 850.545.1578 terryooten@tlgproperty.com



### **EXECUTIVE SUMMARY**

## 1875 OAK RIDGE RD E

TALLAHASSEE, FL 32305



#### **OFFERING SUMMARY**

**Sale Price:** \$695,000

**Available SF:** 2,520 SF

**Lot Size:** 2.48 Acres

Year Built: 2001

**Zoning:** General

Commercial

**APN:** 33-08-20-423-0010

#### **PROPERTY OVERVIEW**

Investment opportunity! Positioned at the light on the southeast corner of Woodville Hwy and Oakridge Road, this property has excellent frontage and is located only 20 minutes from downtown Tallahassee and at St. Marks.

# **UNDER CONTRACT**

**TLG REAL ESTATE SERVICES**3520 Thomasville Road, Suite 200, Tallahassee, FL 32309
850.385.6363





## **ADDITIONAL PHOTOS**

# 1875 OAK RIDGE RD E

TALLAHASSEE, FL 32305



Space 1 Available for Lease





Terry Ooten II 850.545.1578 terryooten@tlgproperty.com TLG REAL ESTATE SERVICES

3520 Thomasville Road, Suite 200, Tallahassee, FL 32309 850.385.6363



Space 3



## **TENANT FINANCIALS**

## 1875 OAK RIDGE RD E

TALLAHASSEE, FL 32305

| Rent Roll-Current-May 2018        |                   |      |             | _   |                                          |                          |                  |                 |
|-----------------------------------|-------------------|------|-------------|-----|------------------------------------------|--------------------------|------------------|-----------------|
| Skye LLC                          |                   |      |             |     |                                          |                          |                  |