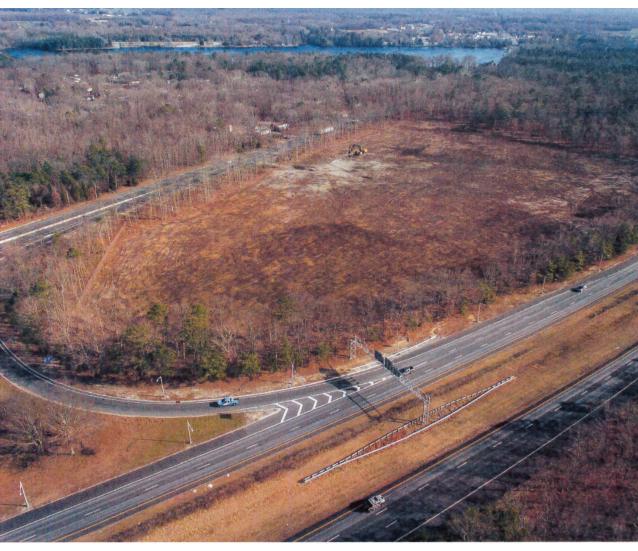

## REDEVELOPMENT OPPORTUNITY ROUTE 55 & ROUTE 40 INTERCHANGE MALAGA, GLOUCESTER COUNTY, NJ 08328

### **PROPERTY FEATURES**

- ✓ Available For Lease or Purchase
- ✓ Zoned Commercial/Highway which allows wide variety of uses
- ✓ Ideal for: Destination Retail, Office/Industrial Complex, Mixed use
- ✓ Traffic Counts: 46,000 VPD
- ✓ Located in between Exit 39A off Route 55 and Route 40. Property sits at the interchange
- ✓ Excellent Visibility and Frontage off of Route 55