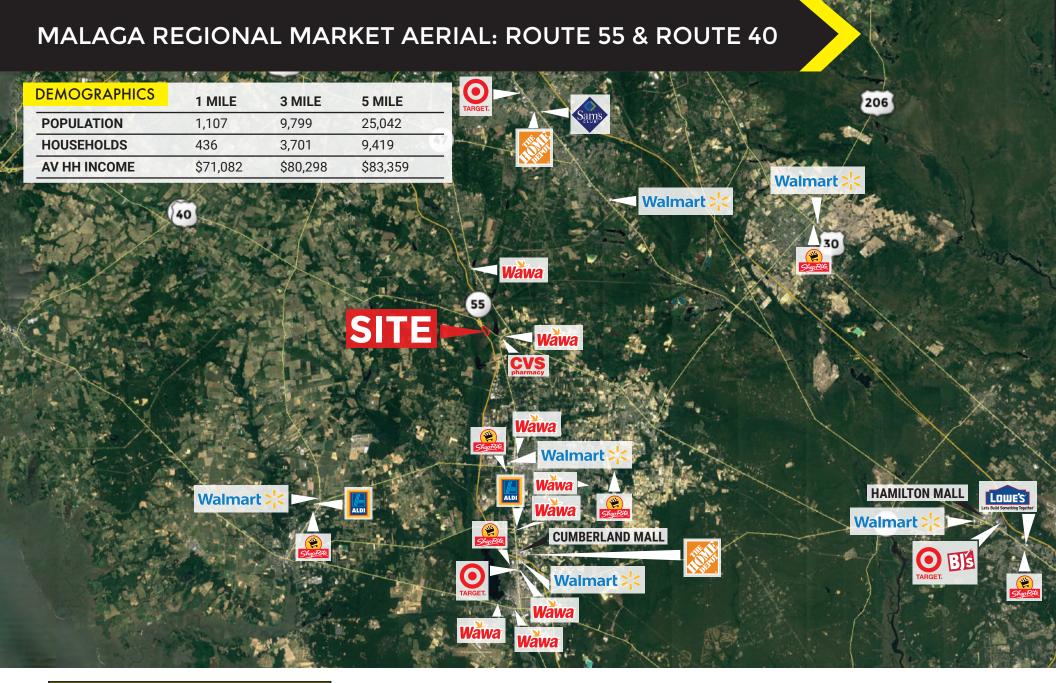

## REDEVELOPMENT OPPORTUNITY ROUTE 55 & ROUTE 40 INTERCHANGE MALAGA, GLOUCESTER COUNTY, NJ 08328

### **PROPERTY FEATURES**

- ✓ Available For Lease or Purchase
- ✓ Zoned Commercial/Highway which allows wide variety of uses
- ✓ Ideal for: Destination Retail, Office/Industrial Complex, Mixed use
- ✓ Traffic Counts: 46,000 VPD
- ✓ Located in between Exit 39A off Route 55 and Route 40. Property sits at the interchange
- ✓ Excellent Visibility and Frontage off of Route 55