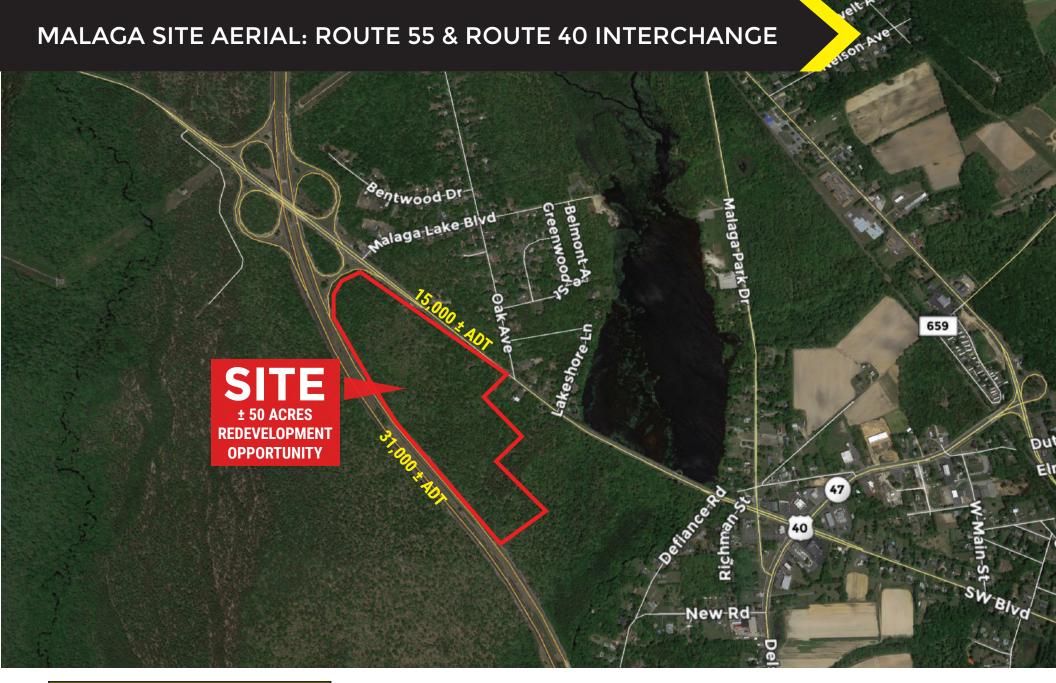

## REDEVELOPMENT OPPORTUNITY ROUTE 55 & ROUTE 40 INTERCHANGE MALAGA, GLOUCESTER COUNTY, NJ 08328

### **PROPERTY FEATURES**

- ✓ Available For Lease or Purchase
- ✓ Zoned Commercial/Highway which allows wide variety of uses
- ✓ Ideal for: Destination Retail, Office/Industrial Complex, Mixed use
- ✓ Traffic Counts: 46,000 VPD
- ✓ Located in between Exit 39A off Route 55 and Route 40. Property sits at the interchange
- ✓ Excellent Visibility and Frontage off of Route 55