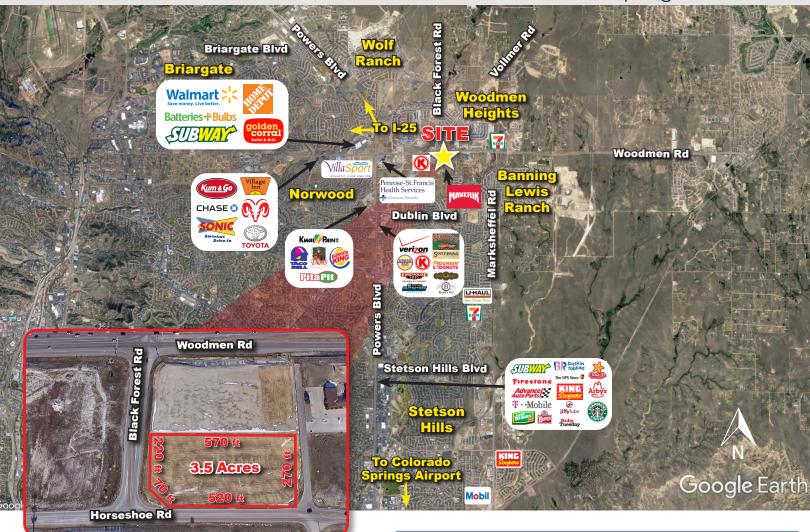

## 3.5 ACRES SOUTH OF E. WOODMEN ROAD

7410 Horseshoe Road Colorado Springs, CO 80923

## **PROPERTY INFORMATION**

**Price:** \$1,981,980.00

**Size:** Approx. 3.5 Acres located at the intersection E. of Woodmen Rd and Black Forest Rd, on the

south of E Woodmen Rd.

**Zoning:** A-AO (Agricultural) with (Airport Overlay)

Tax Schedule No: 5308002011

- · Grading is completed and utilities are to the site
- City of Colorado Springs Services
- High Household Income
- Fastest growing area in Colorado Springs
- Ideal location for a mixture of uses
- Site adjacent to future planned national fuel station and car wash
- · Site can be subdivided