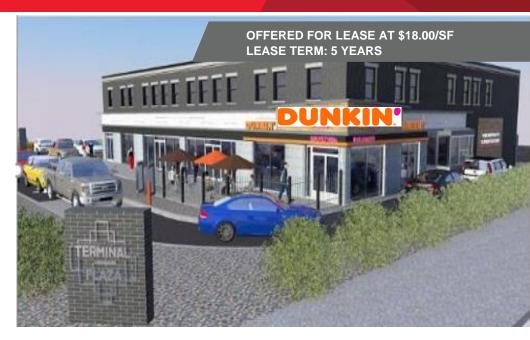

# FOR LEASE 9 Chautauqua Pl Bradford, PA

#### **Property Highlights**

Terminal Plaza is currently under construction and will be anchored by Dunkin Donuts

- Middle unit has 3,680 SF that is perfect for many businesses that include: retail, food, office, etc.
- This is the first new space built in downtown Bradford in many years
- · Potential to divide space into two units
- Good off street parking and walking distance for many downtown workers and local residents