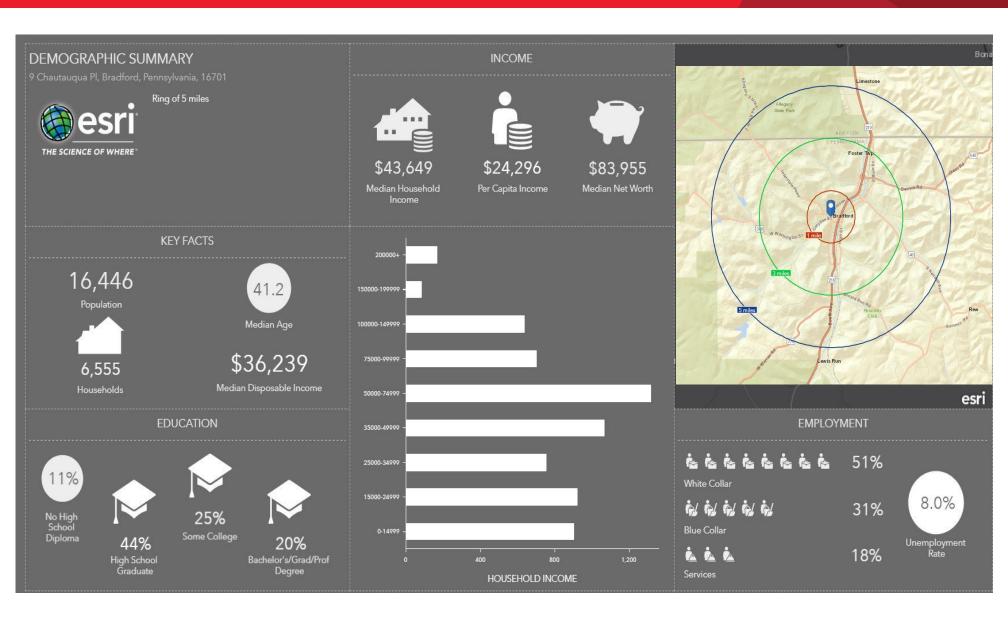

SF that is perfect for many businesses that include: retail, food, office, etc.
- This is the first new space built in downtown Bradford in many years
- · Potential to divide space into two units
- Good off street parking and walking distance for many downtown workers and local residents

#### **Location Highlights**

- Located in downtown Bradford and near numerous businesses and rooftops
- Minutes from the Marilyn Horne Museum & University of Pittsburgh at Bradford
- Close proximity to Zippo headquarters

For more information, contact:

Michael J. Manzari, CCIM, SIOR Associate Real Estate Broker 607 937 9720 ext. 301 mmanzari@pyramidbrokerage.com

8 Denison Parkway East, Suite 401 Corning, New York 14830 phone: +1 607 937 9720

pyramidbrokerage.com





## 9 Chautauqua Pl Bradford, PA