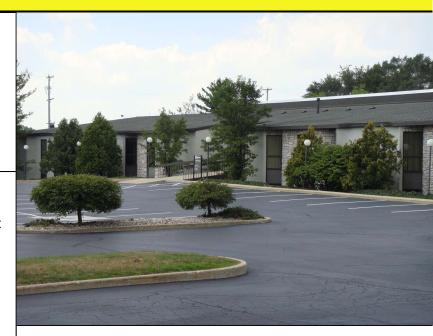

#### **Overview:**

Premier Office Park less than two miles from I-94. Great signage on Westnedge for each tenant w/security & lighting. On-site UPS & daily mail delivery to each suite. Prestigious atrium lobby w/direct access to parking on both levels. Broker owned & managed. Across from Outback, near Discount Tire, Theo & Stacy's.

## Information:

- · Class A office space at below market pricing
- Prestigious signage on South Westnedge Ave
- Unique atrium layout with central lobby access
- · Community environment with great security & lighting
- · Daily mail pick-up and delivery to each suite
- On-site UPS box with service on daily basis
- Access off South Westnedge and Pratt Roads
- Less than two miles north of I-94
- Directly across the street from Outback restaurant and near Theo & Stacy's and Discount Tire
- · Close to shopping & fine restaurants
- Half way between Portage & Kalamazoo
- Includes utilities & interior janitorial 3 days per week