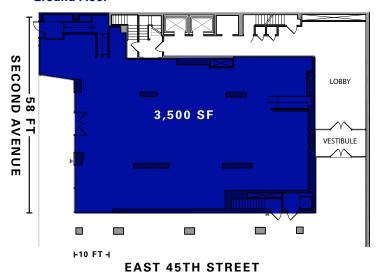

#### **Approximate Size**

Ground Floor 3,500 SF Lower Level 1,500 SF Total 5,000 SF

### **Frontage**

58 FT on Second Avenue 10 FT on East 45th Street

#### **Ground Floor**