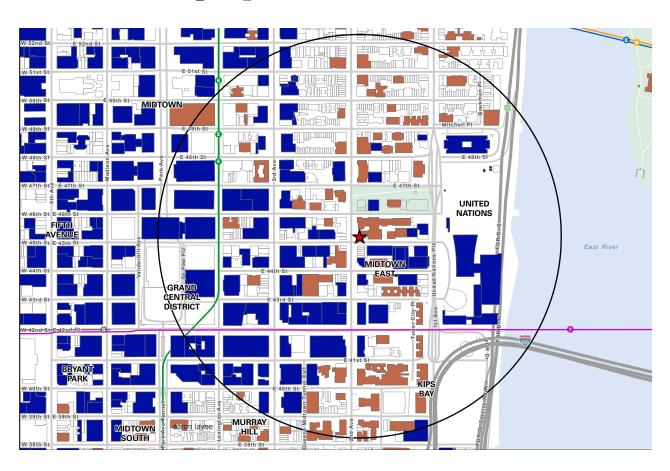

l 1,500 SF Total 5,000 SF

### **Ceiling Height**

Ground Floor 13 FT

### **Frontage**

58 FT on Second Avenue 10 FT on East 45th Street

#### **Possession**

Immediate

#### **Ground Floor**



#### **Term**

Negotiable

### **Neighbors**

United Nations, Amish Market, Pietros, Penny Lane Coffee, The Health Nuts, Cafe Olympia, Sushi Yasuda, Sparks Steakhouse, The Smith and La Pecora Bianca

#### Comments

Vented food users accepted; venting stack to the roof is in place for cooking

Steps from both the United Nations and Grand Central which sees over 130,000 pedestrians daily

The space is in white box condition and a new HVAC system is in place

Space has been made ADA accessible to code

#### **Lower Level**



# Area Neighbors









#### **850 SECOND AVENUE**

# Area Demographics













**\$185,076**Average Household Income

368

Retail Trade and Food & Drink

#### **850 SECOND AVENUE**

### Area Retail



#### CONTACT

#### Ross Berkowitz

t 212-916-3388 ross.berkowitz@nmrk.com

#### **Ariel Schuster**

t 212-331-0132 ariel.schuster@nmrk.com

#### Jake Siegel

t 212-916-2928 jake.siegel@nmrk.com

#### **Andrew Stern**

t 212-351-9353 andrew.stern@nmrk.com

nmrk.com