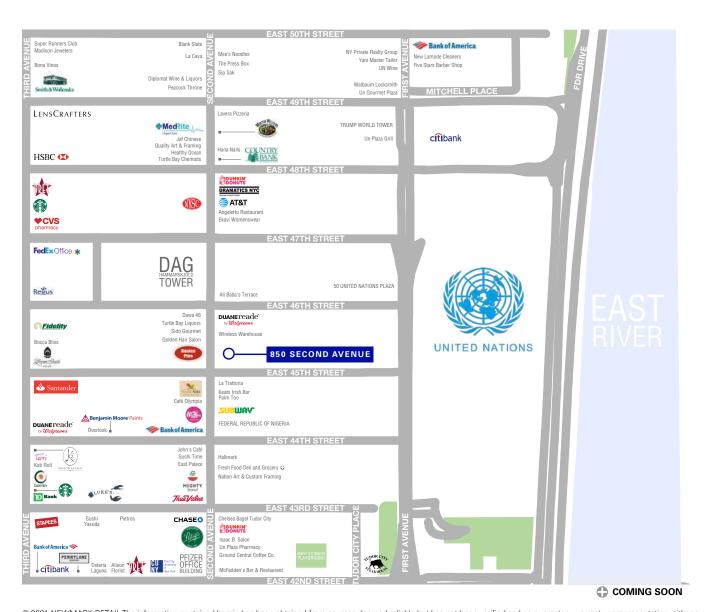

### **Neighbors**

United Nations, Amish Market, Pietros, Penny Lane Coffee, The Health Nuts, Cafe Olympia, Sushi Yasuda, Sparks Steakhouse, The Smith and La Pecora Bianca

# Area Neighbors