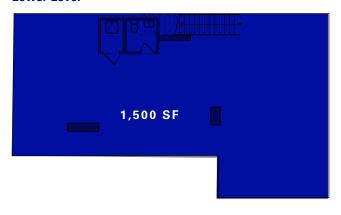

#### **Approximate Size**

Ground Floor 3,500 SF Lower Level 1,500 SF Total 5,000 SF

#### **Lower Level**