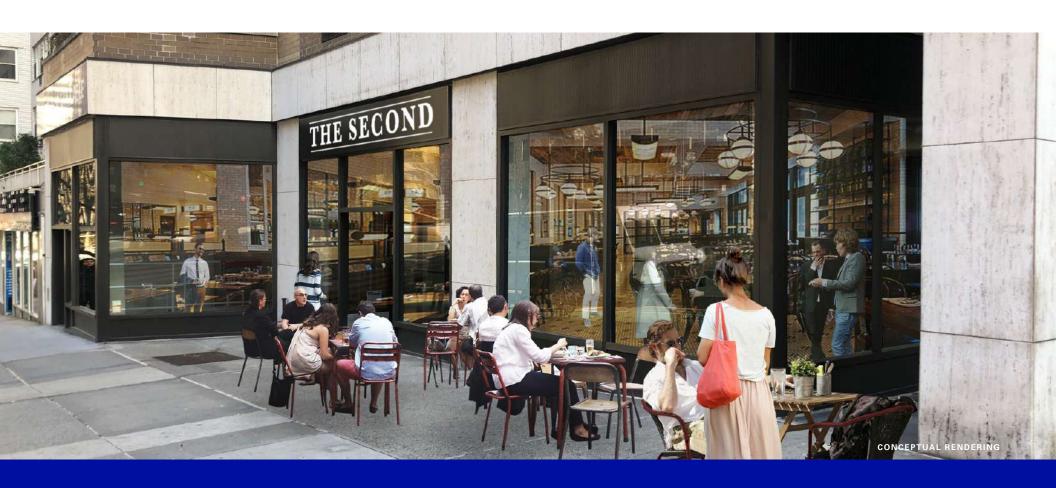

# 850 Second Avenue

MIDTOWN EAST NEW YORK, NY

#### **850 SECOND AVENUE**

#### Comments

Vented food users accepted; venting stack to the roof is in place for cooking

Steps from both the United Nations and Grand Central which sees over 130,000 pedestrians daily

The space is in white box condition and a new HVAC system is in place