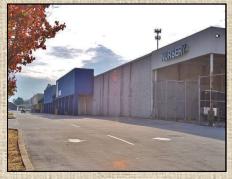

## 2601 North Memorial Parkway

FURNITURE

Huntsville | AL | 35811

For Lease or For Sale! High traffic retail strip center located at the hard signalized corner of 2601 N Memorial Parkway and Max Luther Drive. In the sale of this property: a 120,000 square foot building, on 13+ acres, with ample parking. Another option for this location could be the two units: #1. 15,000 square feet and/or #2. 25,000 square feet to total 40,000 square foot space that is available for lease. Zoned Light Industrial. High visibility from Hwy 231/ Memorial Parkway.