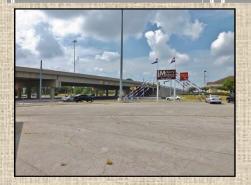

## 2601 North Memorial Parkway

FURNITURE

Huntsville | AL | 35811

For Lease or For Sale! High traffic retail strip center located at the hard signalized corner of 2601 N Memorial Parkway and Max Luther Drive. In the sale of this property: a 120,000 square foot building, on 13+ acres, with ample parking. Another option for this location could be the two units: #1. 15,000 square feet and/or #2. 25,000 square feet to total 40,000 square foot space that is available for lease. Zoned Light Industrial. High visibility from Hwy 231/ Memorial Parkway.