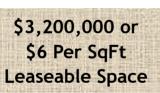

## 2601 North Memorial Parkway

FURNITURE

Huntsville | AL | 35811

For Lease or For Sale! High traffic retail strip center located at the hard signalized corner of 2601 N Memorial Parkway and Max Luther Drive. In the sale of this property: a 120,000 square foot building, on 13+ acres, with ample parking. Another option for this location could be the two units: #1. 15,000 square feet and/or #2. 25,000 square feet to total 40,000 square foot space that is available for lease. Zoned Light Industrial. High visibility from Hwy 231/ Memorial Parkway.