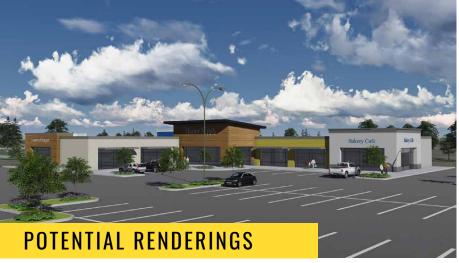

#### 4210 WHEATON WAY:

### **BUILD TO SUIT - CALL FOR DETAILS**

- 8,000 10,000 square foot build to suit available for lease
- Building space can be demised
- Multiple access points from Wheaton Way
- Located within close proximity to the Puget Sound Naval Shipyard, and Naval Hospital
- Preliminary plans can be altered & are subject to change
- Anchored by Narrows Self Storage, Washington State Department of Social & Health Services, and auto parts store coming soon!