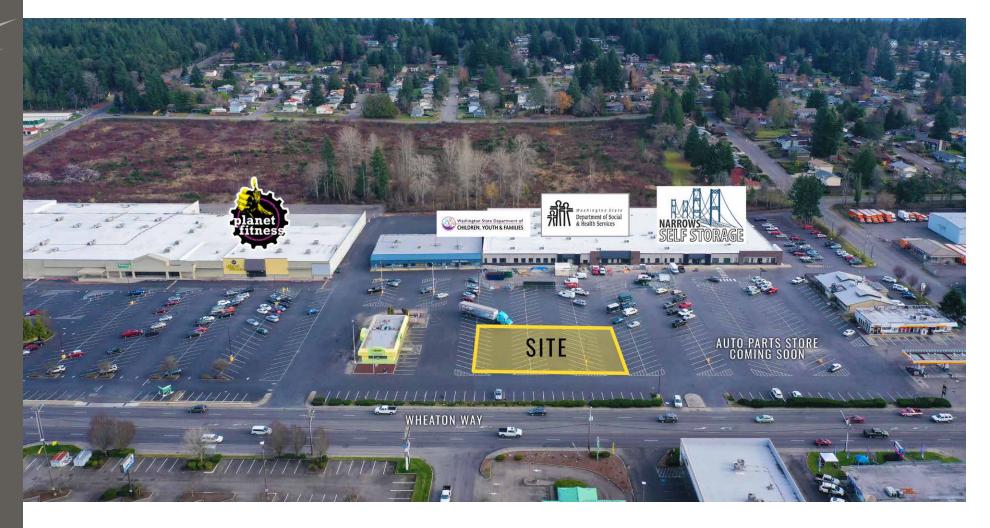

### **BUILD TO SUIT - CALL FOR DETAILS**

- 8,000 10,000 square foot build to suit available for lease
- Building space can be demised
- Multiple access points from Wheaton Way
- Located within close proximity to the Puget Sound Naval Shipyard, and Naval Hospital
- Preliminary plans can be altered & are subject to change
- Anchored by Narrows Self Storage, Washington State Department of Social & Health Services, and auto parts store coming soon!

#### **NEARBY TENANTS**

Located moments from Puget Sound Naval Shipyard

Located in the Bremerton Retail Core

Located moments from Olympic College

35,000 CPD Wheaton Way