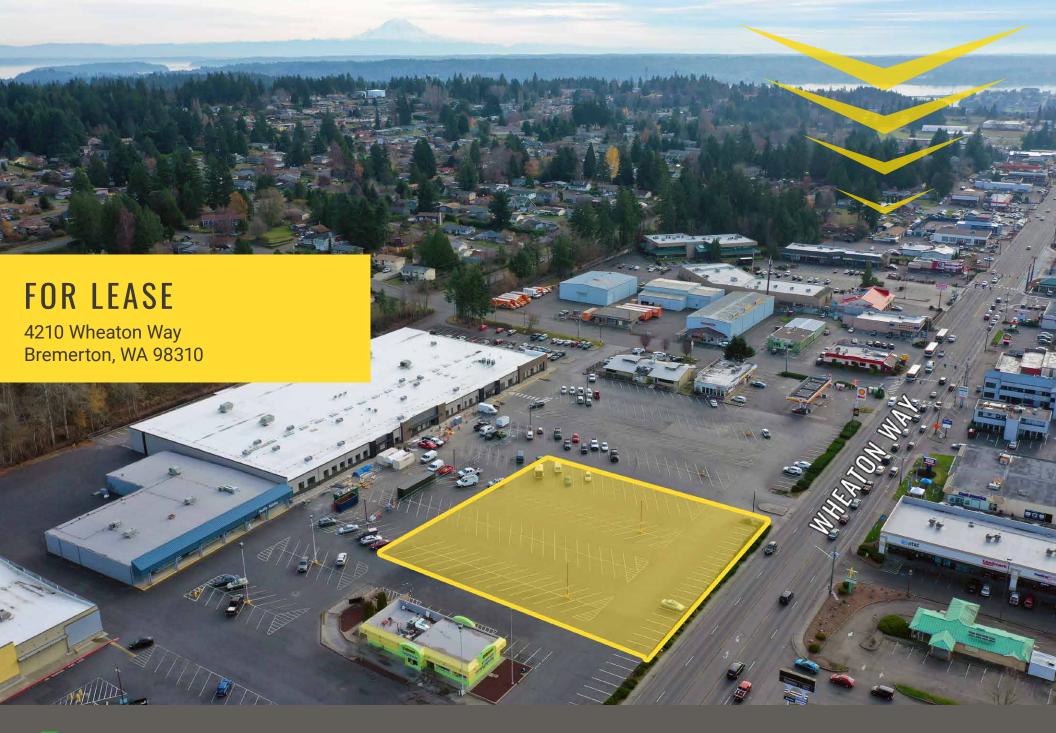

BREMERTON RETAIL

Jamie Firth | Lisa Tallman

First Western Properties—Tacoma Inc. | 253.472.0404 6402 Tacoma Mall Blvd, Tacoma, WA 98409 | fwp-inc.com **BREMERTON RETAIL** is located in the heart of Bremerton on the main retail corridor of Wheaton Way. The site has great access to surrounding retailers as well as major employers.

#### 4210 WHEATON WAY:

### **BUILD TO SUIT - CALL FOR DETAILS**

- 8,000 10,000 square foot build to suit available for lease
- Building space can be demised
- Multiple access points from Wheaton Way
- Located within close proximity to the Puget Sound Naval Shipyard, and Naval Hospital
- Preliminary plans can be altered & are subject to change
- Anchored by Narrows Self Storage, Washington State Department of Social & Health Services, and auto parts store coming soon!