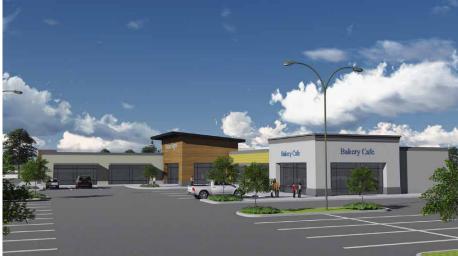

#### 4210 WHEATON WAY:

### **BUILD TO SUIT - CALL FOR DETAILS**

- 8,000 10,000 square foot build to suit available for lease
- Building space can be demised
- Multiple access points from Wheaton Way
- Located within close proximity to the Puget Sound Naval Shipyard, and Naval Hospital
- Preliminary plans can be altered & are subject to change
- Anchored by Narrows Self Storage, Washington State Department of Social & Health Services, and auto parts store coming soon!