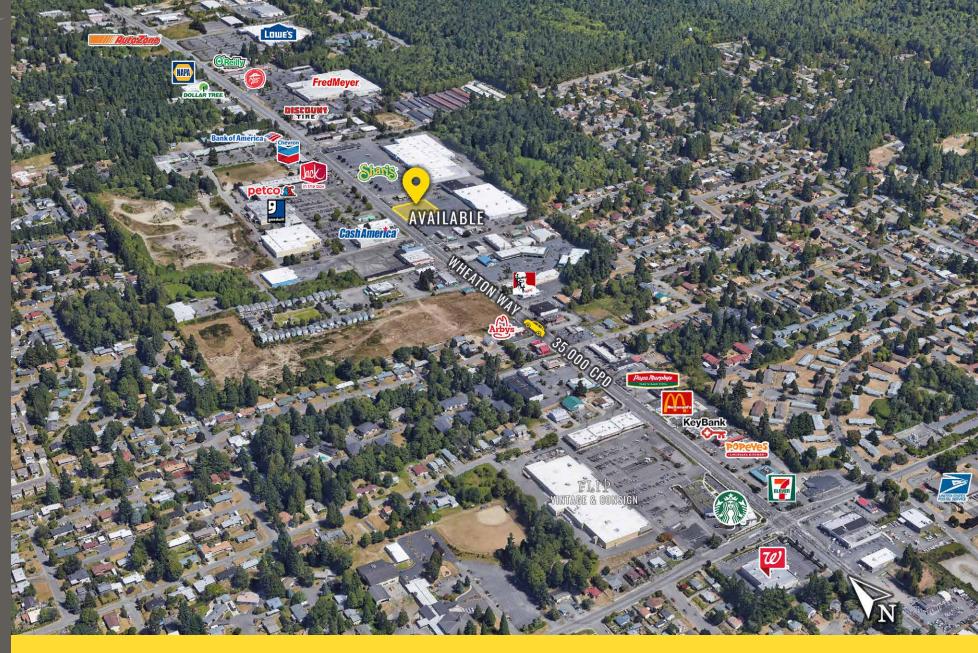

BREMERTON RETAIL

Jamie Firth | Lisa Tallman

First Western Properties—Tacoma Inc. | 253.472.0404 6402 Tacoma Mall Blvd, Tacoma, WA 98409 | fwp-inc.com **BREMERTON RETAIL** is located in the heart of Bremerton on the main retail corridor of Wheaton Way. The site has great access to surrounding retailers as well as major employers.

### **BUILD TO SUIT - CALL FOR DETAILS**

- 8,000 10,000 square foot build to suit available for lease
- Building space can be demised
- Multiple access points from Wheaton Way
- Located within close proximity to the Puget Sound Naval Shipyard, and Naval Hospital
- Preliminary plans can be altered & are subject to change
- Anchored by Narrows Self Storage, Washington State Department of Social & Health Services, and auto parts store coming soon!

#### **NEARBY TENANTS**

Located moments from Puget Sound Naval Shipyard

Located in the Bremerton Retail Core

Located moments from Olympic College

35,000 CPD Wheaton Way