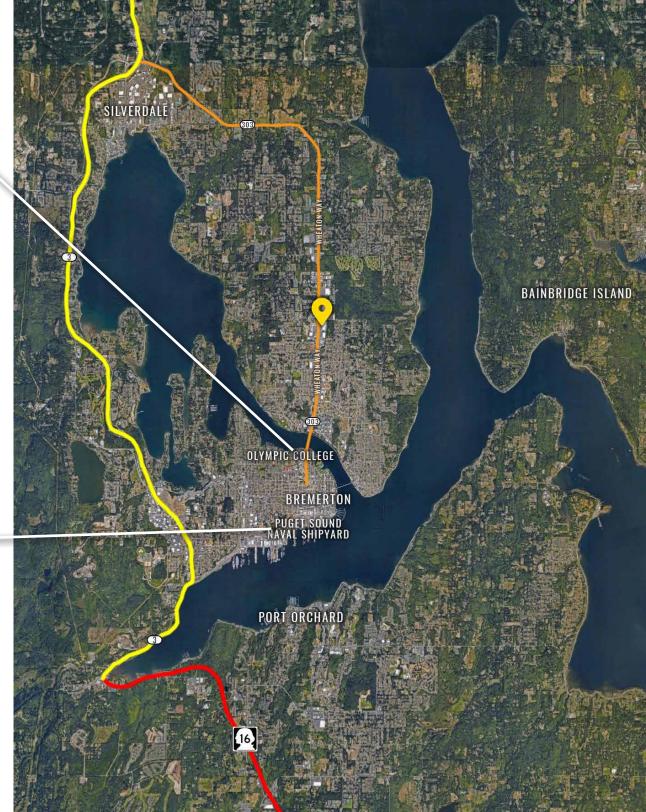

BREMERTON RETAIL

Jamie Firth | Lisa Tallman

First Western Properties—Tacoma Inc. | 253.472.0404 6402 Tacoma Mall Blvd, Tacoma, WA 98409 | fwp-inc.com **BREMERTON RETAIL** is located in the heart of Bremerton on the main retail corridor of Wheaton Way. The site has great access to surrounding retailers as well as major employers.

### **BUILD TO SUIT - CALL FOR DETAILS**

- 8,000 10,000 square foot build to suit available for lease
- Building space can be demised
- Multiple access points from Wheaton Way
- Located within close proximity to the Puget Sound Naval Shipyard, and Naval Hospital
- Preliminary plans can be altered & are subject to change
- Anchored by Narrows Self Storage, Washington State Department of Social & Health Services, and auto parts store coming soon!

#### **NEARBY TENANTS**

Located moments from Puget Sound Naval Shipyard

Located in the Bremerton Retail Core

Located moments from Olympic College

35,000 CPD Wheaton Way

## **OLYMPIC COLLEGE**

Established in 1946, Olympic College has a main campus of 33 acres and offers Associate and Bachelor degree options. Between the main campus in Bermerton, and it's two satellite campuses in Poulso and Shelton, there are 12,825 students.

# PUGET SOUND NAVAL SHIPYARD

This 179 acre US Navy Shipyard was established in 1891. It is one of Washington State's largest industrial installations and provides the Navy with maintenance, modernization, and techincal & logisites support. As one of the largest employers in Kitsap County, the Puget Sound Naval Shipyard staffs more than 14,000 people.