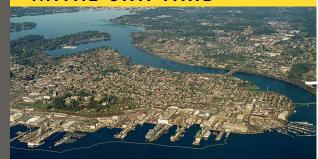

# PUGET SOUND NAVAL SHIPYARD

This 179 acre US Navy Shipyard was established in 1891. It is one of Washington State's largest industrial installations and provides the Navy with maintenance, modernization, and techincal & logisites support. As one of the largest employers in Kitsap County, the Puget Sound Naval Shipyard staffs more than 14,000 people.