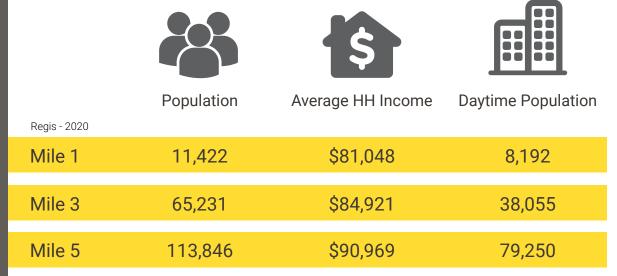

#### **NEARBY TENANTS**

Located moments from Puget Sound Naval Shipyard

Located in the Bremerton Retail Core

Located moments from Olympic College

35,000 CPD Wheaton Way