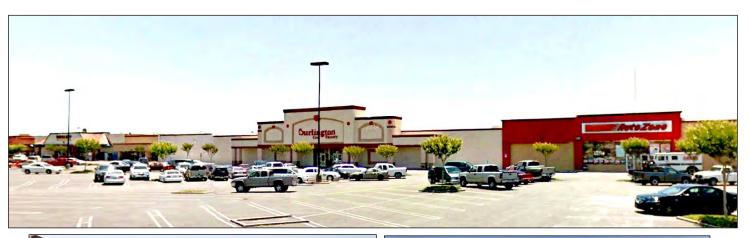

# SOUTH VALLEY PLAZA SEC E. 10TH STREET and CHESTNUT DR GILROY, CA

- <u>Under New Ownership</u>
- Hwy 101 Frontage Center
- Diverse Retail Mix
- Burlington, Harbor Freight Tools, Gilroy DMV and Arteaga's Food Center
- Across from Pacheco Pass Retail: Costco, Target, Best Buy and Walmart
- High Traffic Area of Gilroy
- \$2.55 PSF, NNN (±\$.57)