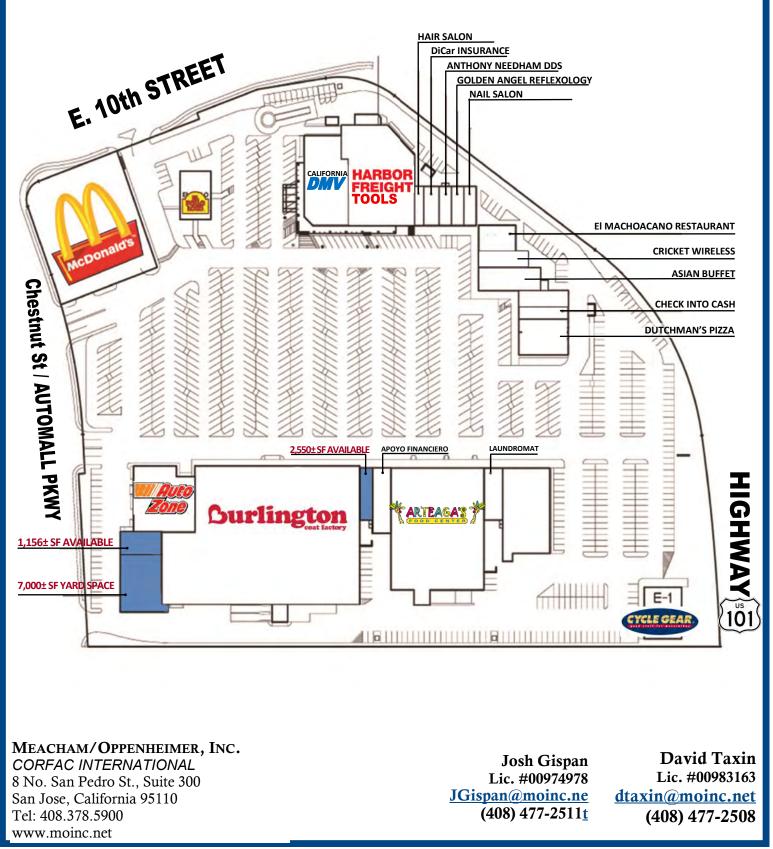

## SITE PLAN

**MEACHAM/OPPENHEIMER, INC.** *CORFAC INTERNATIONAL* 8 No. San Pedro St., Suite 300 San Jose, California 95110 Tel: 408.378.5900 www.moinc.net

Josh Gispan Lic. #00974978 JGispan@moinc.ne (408) 477-2511<u>t</u> David Taxin Lic. #00983163 <u>dtaxin@moinc.net</u> (408) 477-2508

#### MEACHAM/OPPENHEIMER, INC. CORFAC INTERNATIONAL

8 No. San Pedro St., Suite 300 San Jose, California 95110 Tel: 408.378.5900 Fax: 408.378.5903 www.moinc.net

2 Units Available:  $2,550 \pm$  SF, and  $1,156 \pm$  SF with Attached Yard Area