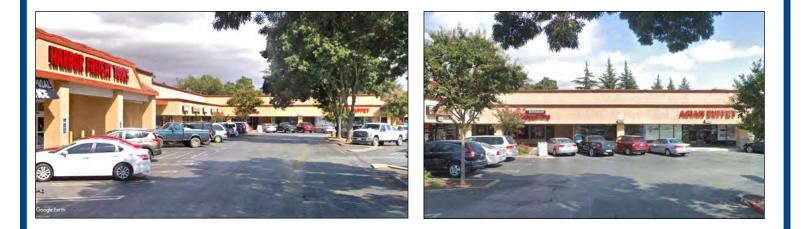

# SOUTH VALLEY PLAZA SEC E. 10TH STREET and CHESTNUT DR GILROY, CA

- <u>Under New Ownership</u>
- Hwy 101 Frontage Center
- Diverse Retail Mix
- Burlington, Harbor Freight Tools, Gilroy DMV and Arteaga's Food Center
- Across from Pacheco Pass Retail: Costco, Target, Best Buy and Walmart
- High Traffic Area of Gilroy
- \$2.55 PSF, NNN (±\$.57)