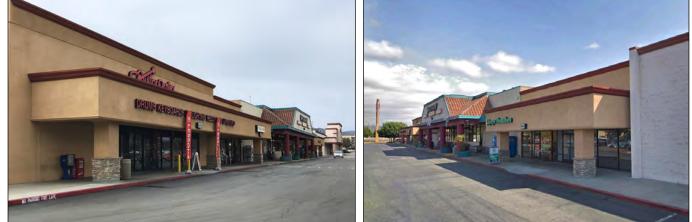

# SOUTH VALLEY PLAZA SEC E. 10TH STREET and CHESTNUT DR GILROY, CA

- <u>Under New Ownership</u>
- Hwy 101 Frontage Center
- Diverse Retail Mix
- Burlington, Harbor Freight Tools, Gilroy DMV and Arteaga's Food Center
- Across from Pacheco Pass Retail: Costco, Target, Best Buy and Walmart
- High Traffic Area of Gilroy
- \$2.55 PSF, NNN (±\$.57)

#### MEACHAM/OPPENHEIMER, INC. CORFAC INTERNATIONAL

8 No. San Pedro St., Suite 300 San Jose, California 95110 Tel: 408.378.5900 Fax: 408.378.5903 www.moinc.net

2 Units Available:  $2,550 \pm$  SF, and  $1,156 \pm$  SF with Attached Yard Area