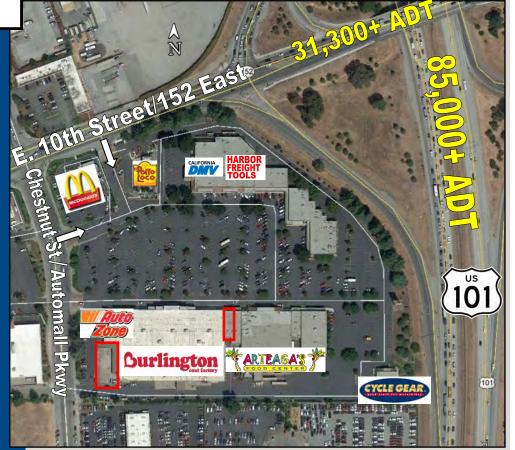

# SOUTH VALLEY PLAZA SEC E. 10TH STREET and CHESTNUT DR GILROY, CA

- <u>Under New Ownership</u>
- Hwy 101 Frontage Center
- Diverse Retail Mix
- Burlington, Harbor Freight Tools, Gilroy DMV and Arteaga's Food Center
- Across from Pacheco Pass Retail: Costco, Target, Best Buy and Walmart
- High Traffic Area of Gilroy
- \$2.55 PSF, NNN (±\$.57)