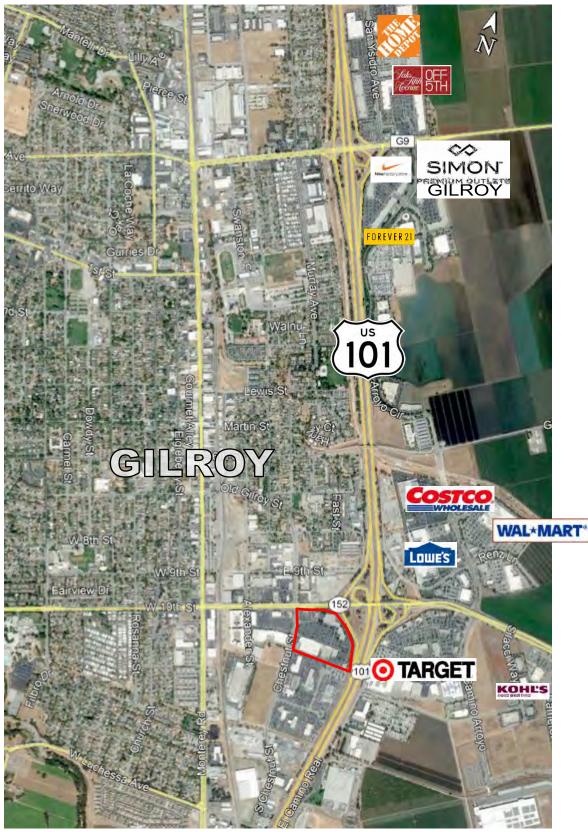

# SOUTH VALLEY PLAZA SEC E. 10TH STREET and CHESTNUT DR GILROY, CA

- <u>Under New Ownership</u>
- Hwy 101 Frontage Center
- Diverse Retail Mix
- Burlington, Harbor Freight Tools, Gilroy DMV and Arteaga's Food Center
- Across from Pacheco Pass Retail: Costco, Target, Best Buy and Walmart
- High Traffic Area of Gilroy
- \$2.55 PSF, NNN (±\$.57)