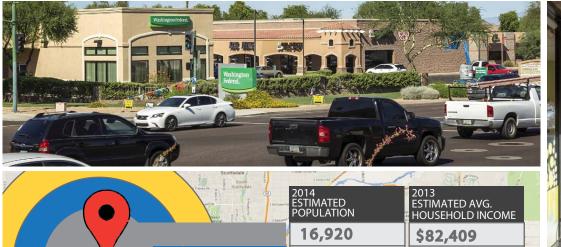

## STATS AND INFO

70,103

167,052

DEMOGRAPHICS

\$89,432

\$85,332

88,126 53,628

AVERAGE DAYTIME POPULATION (2013) WITHIN 3 MILES AVERAGE NUMBER OF EMPLOYEES (2013) WITHIN 3 MILES