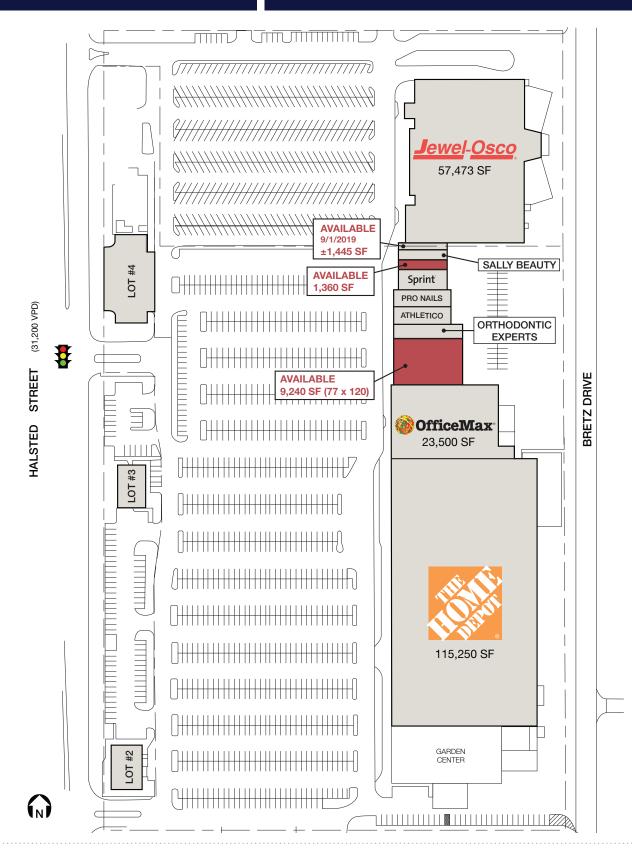

## 17715 S. Halsted Street

Homewood, IL 60430

- Available spaces: ±1,360 SF
  ±1,445 SF (Available 9/1/2019)
  ±9,240 SF
- Center is anchored by Home Depot and Jewel along with OfficeMax, Sally Beauty Supply, Sprint, Athletico and Orthodontic Experts
- Located on busy Halsted Street in Homewood less than 1 mile from I-80 / I-294
- Area is surrounded by numerous national tenants such as Wal-Mart, Target, TJ Maxx, Petco, Best Buy and many more