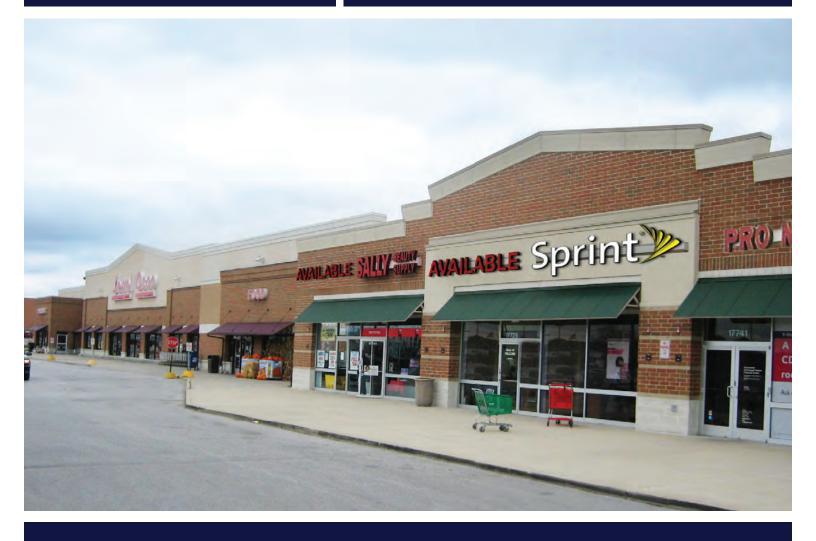

## 17715 S. Halsted Street

Homewood, IL 60430

- Available spaces: ±1,360 SF
  ±1,445 SF (Available 9/1/2019)
  ±9,240 SF
- Center is anchored by Home Depot and Jewel along with OfficeMax, Sally Beauty Supply, Sprint, Athletico and Orthodontic Experts
- Located on busy Halsted Street in Homewood less than 1 mile from I-80 / I-294
- Area is surrounded by numerous national tenants such as Wal-Mart, Target, TJ Maxx, Petco, Best Buy and many more