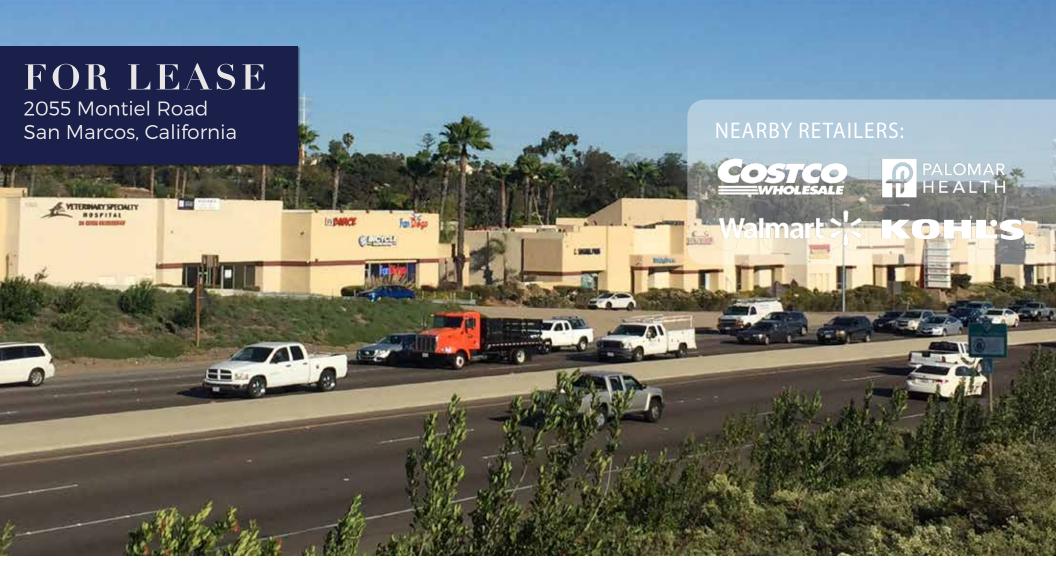

- LAST UNIT AVAILABLE 5,756 SF
- Freeway visible from 74,000 SF retail center in San Marcos
- Strong vehicular traffic with more than 130,000 cars per day
- Conveniently situated directly off of the Highway 78
- Near major retailers