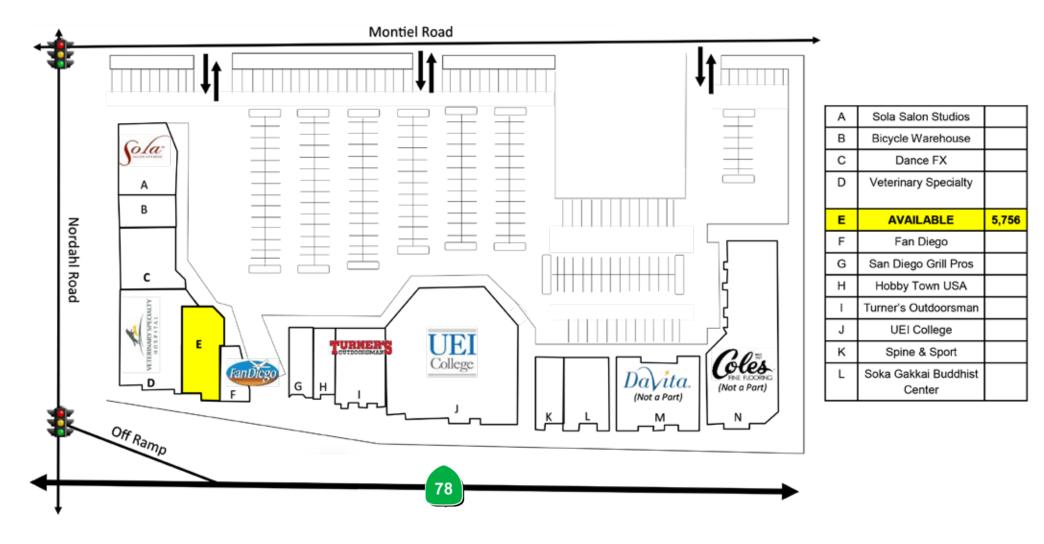

- LAST UNIT AVAILABLE 5,756 SF
- Freeway visible from 74,000 SF retail center in San Marcos
- Strong vehicular traffic with more than 130,000 cars per day
- Conveniently situated directly off of the Highway 78
- Near major retailers

## **RETAIL INSITE**

BRIAN G. PYKE Lic.# 01506790 858.324.6103 bpyke@retailinsite.net

12264 EL CAMINO REAL STE. 202 SAN DIEGO, CA 92130 | LIC # 01206760 | T: 858 523 2090 | RETAILINSITE.NET

SITE PLAN

The information above has been obtained from sources believed to be reliable. While we do not doubt its accuracy, we have not verified it and make no guarantee, warranty or representation about it. It is your responsibility to independently confirm its accuracy and completeness. Any projections, opinions, assumptions or estimates used are for example only and do not represent the current to future performance of the property. The value of this transaction to you depends on tax and other factors which should be evaluated by your tax, financial and legal advisors. You and your advisors should conduct a careful, independent investigation of the property to determine to your satisfaction the suitability of the property for your needs.