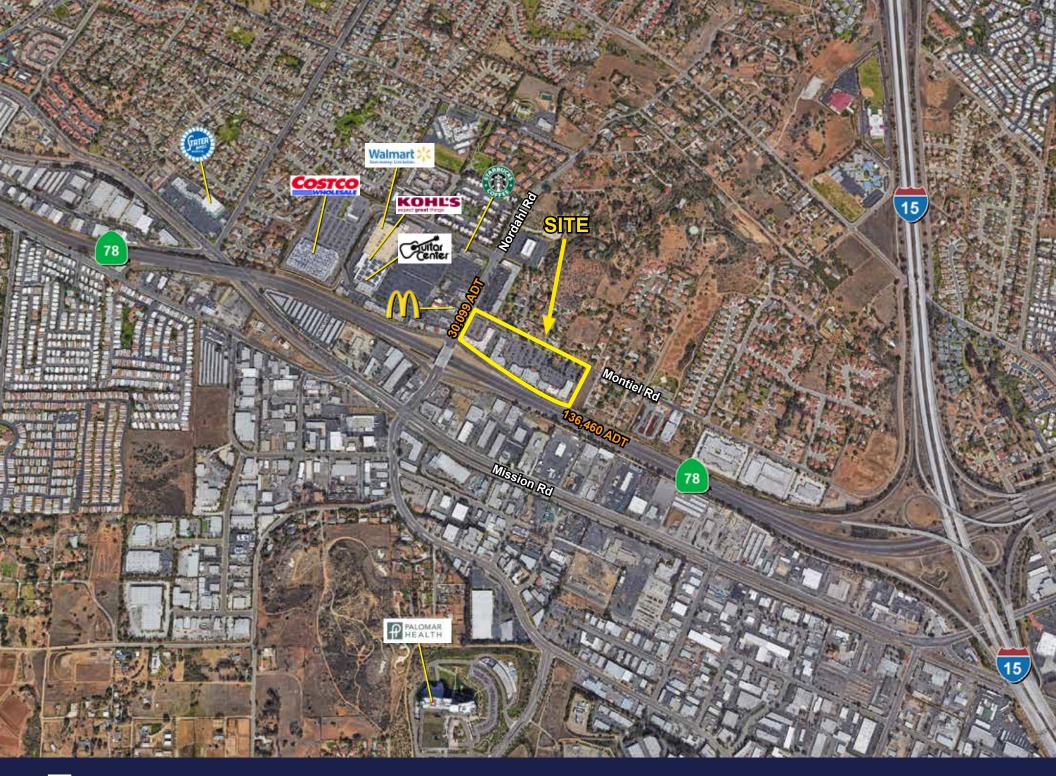

- LAST UNIT AVAILABLE 5,756 SF
- Freeway visible from 74,000 SF retail center in San Marcos
- Strong vehicular traffic with more than 130,000 cars per day
- Conveniently situated directly off of the Highway 78
- Near major retailers