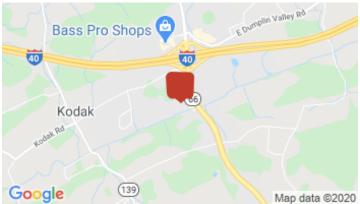

## 3411 Winfield Dunn Pkwy, Kodak, TN 37764

Listing ID: 30529741 Status: Active

Property Type: Vacant Land For Sale

Possible Uses: See Agent Gross Land Area: 76.53 Acres Sale Price: \$16,000,000 **Unit Price:** \$209,068 Per Acre Sale Terms: Cash to Seller Nearest MSA: Sevierville County: Sevier Tax ID/APN: 078008 14603

## **Overview/Comments**

77 acres for sale off on Winfield Dunn right off exit 407. See attached marketing flyer.

The gateway to The Great Smoky Mountains. National Park, the area attracts over 12 million visitors a year. Pigeon Forge is one of the most popular family destinations in the country and is within a one day drive for two-thirds of the population of the United States. Pigeon Forge is home to Dollywood, multiple theaters, amusements, shopping (including Tanger Outlets) and restaurants. The area has over 40,000 hotel rooms and overnite rentals.