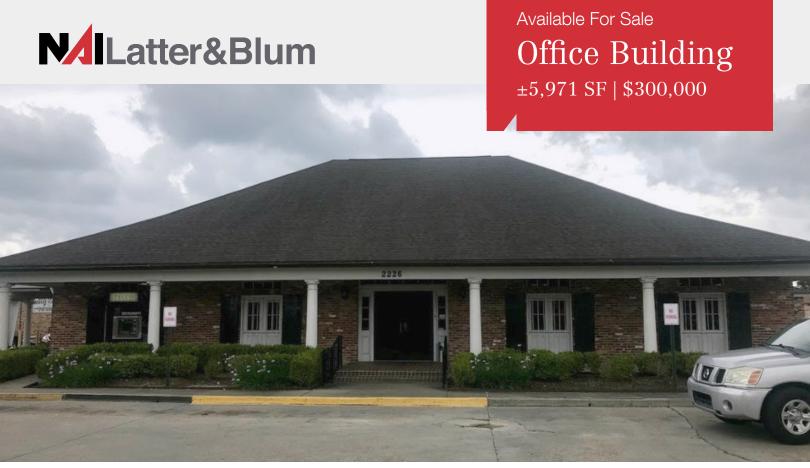

# **Property Highlights**

- 5,971 SF office building available for purchase
- Wonderful office building located on Wooddale Boulevard
- Previously occupied by Baton Rouge TELCO Federal Credit Union
- Building in very good shape and attractive
- Building floor plan and survey available from agent
- Contact agent for showing
- Please do not approach the operating business for access

### Sale Price

\$300,000