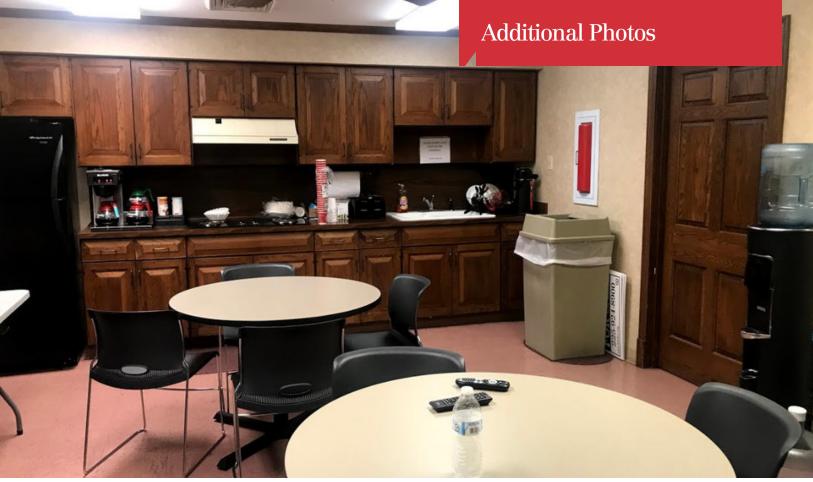

# **Property Highlights**

- 5,971 SF office building available for purchase
- Wonderful office building located on Wooddale Boulevard
- Previously occupied by Baton Rouge TELCO Federal Credit Union
- Building in very good shape and attractive
- Building floor plan and survey available from agent
- Contact agent for showing
- Please do not approach the operating business for access