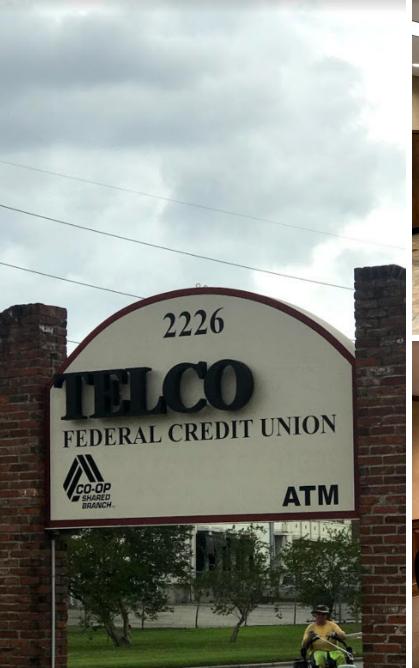

# **Property Highlights**

- 5,971 SF office building available for purchase
- Wonderful office building located on Wooddale Boulevard
- Previously occupied by Baton Rouge TELCO Federal Credit Union
- Building in very good shape and attractive
- Building floor plan and survey available from agent
- Contact agent for showing
- Please do not approach the operating business for access