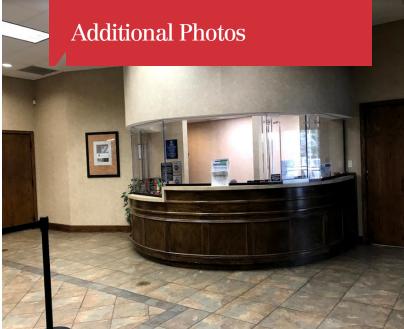

# **Property Highlights**

- 5,971 SF office building available for purchase
- Wonderful office building located on Wooddale Boulevard
- Previously occupied by Baton Rouge TELCO Federal Credit Union
- Building in very good shape and attractive
- Building floor plan and survey available from agent
- Contact agent for showing
- Please do not approach the operating business for access