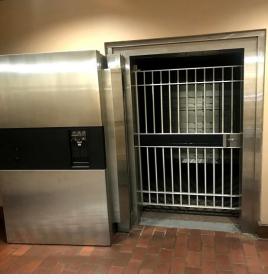

# **Property Highlights**

- 5,971 SF office building available for purchase
- Wonderful office building located on Wooddale Boulevard
- Previously occupied by Baton Rouge TELCO Federal Credit Union
- Building in very good shape and attractive
- Building floor plan and survey available from agent
- Contact agent for showing
- Please do not approach the operating business for access