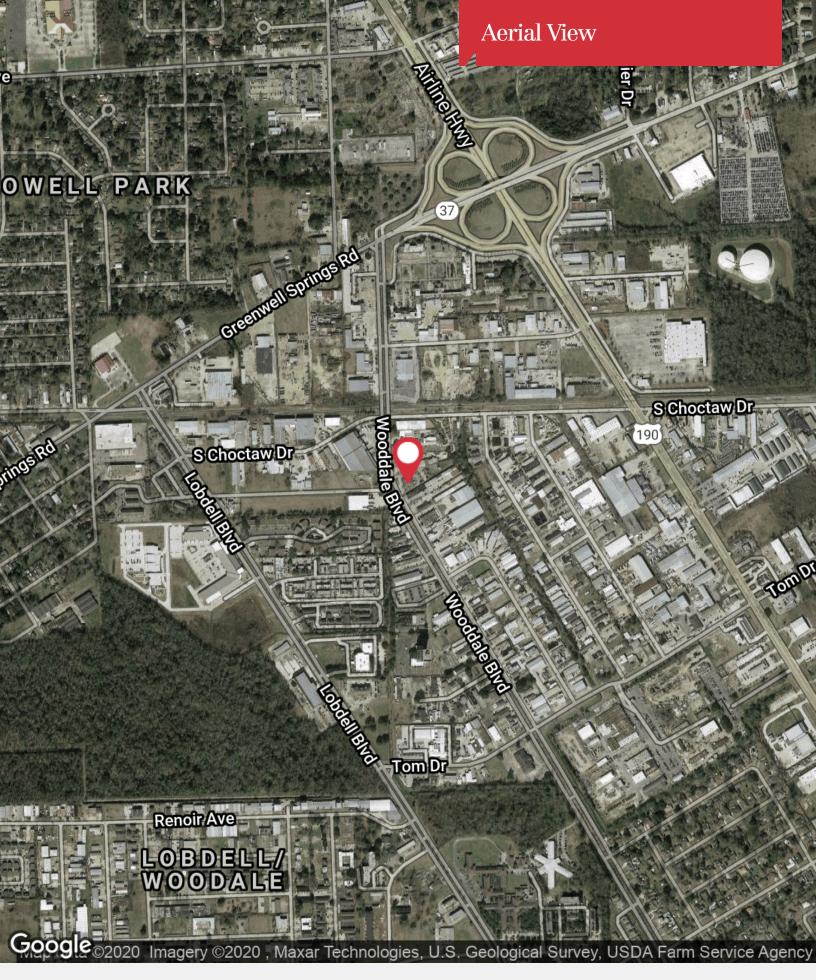

# 2226 Wooddale Blvd

Baton Rouge, Louisiana 70806

# **Property Highlights**

- 5,971 SF office building available for purchase
- Wonderful office building located on Wooddale Boulevard
- Previously occupied by Baton Rouge TELCO Federal Credit Union
- Building in very good shape and attractive
- Building floor plan and survey available from agent
- Contact agent for showing
- Please do not approach the operating business for access