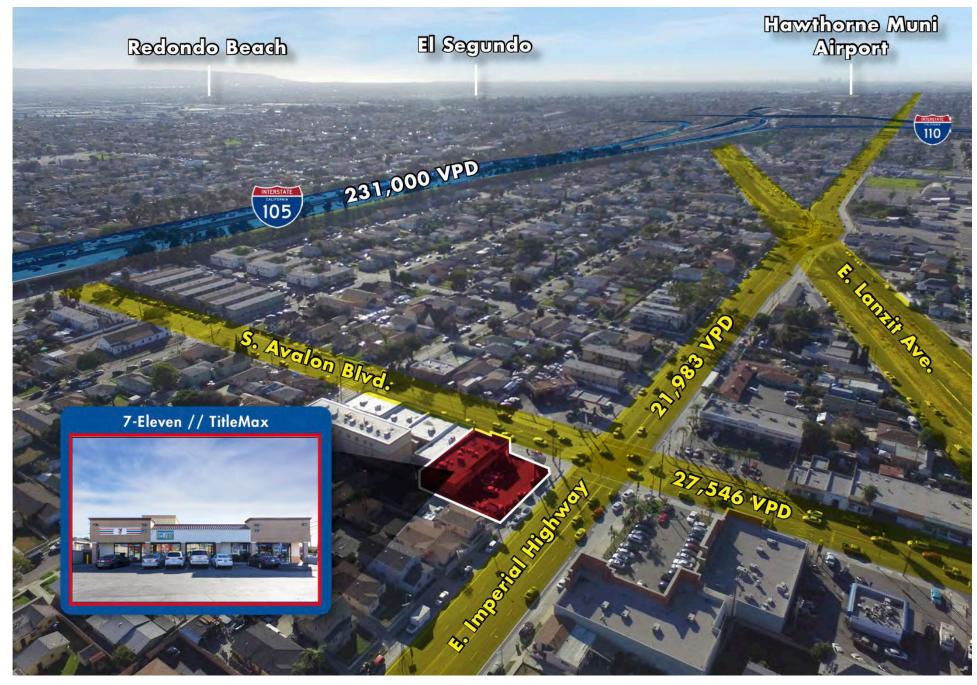

### AERIAL

#### BUSY SIGNALIZED INTERSECTION

- TREMENDOUS VISIBILITY WITH AMPLE PARKING & SIGNAGE
- · CO TENANTS: 7-ELEVEN, CRICKET WIRELESS
- SEEKING: TAKEOUT FOOD, RETAIL, TAX, DMV, INSURANCE SERVICES
- EXCELLENT TRANSIT ORIENTED LOCATION THE PROPERTY IS CONVENIENTLY LOCATED NEXT TO THE I-110 FREEWAY (NORTH TO SOUTH), THE I-105 FREEWAY (EAST TO WEST)
- LOCATED LESS THAN 1/4 MILE FROM THE AVALON BLVD/I-105 METRO STOP AND DIRECTLY NEXT TO THE
  IMPERIAL/AVALON BUS STOP
- 1-MILE AVG HH INCOME \$36,000
- 1-MILE POPULATION: 45,800
- 66% HISPANIC