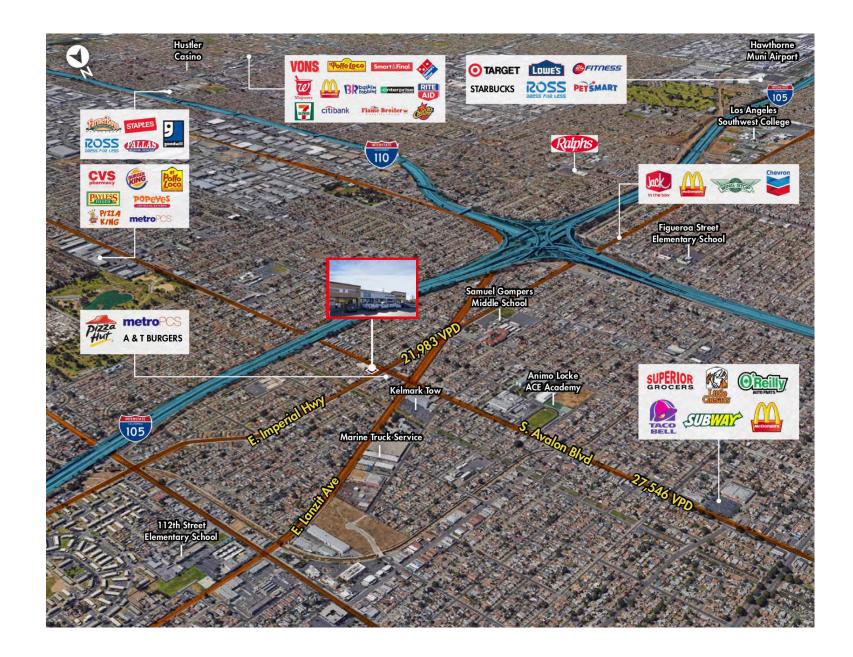

of the property and its suitability for your needs, including land use limitations. The property is subject to prior lease, sale, change in price, or withdrawal from the market without notice.

#### BUSY SIGNALIZED INTERSECTION

- TREMENDOUS VISIBILITY WITH AMPLE PARKING & SIGNAGE
- · CO TENANTS: 7-ELEVEN, CRICKET WIRELESS
- SEEKING: TAKEOUT FOOD, RETAIL, TAX, DMV, INSURANCE SERVICES
- EXCELLENT TRANSIT ORIENTED LOCATION THE PROPERTY IS CONVENIENTLY LOCATED NEXT TO THE I-110 FREEWAY (NORTH TO SOUTH), THE I-105 FREEWAY (EAST TO WEST)
- LOCATED LESS THAN 1/4 MILE FROM THE AVALON BLVD/I-105 METRO STOP AND DIRECTLY NEXT TO THE
  IMPERIAL/AVALON BUS STOP
- 1-MILE AVG HH INCOME \$36,000
- 1-MILE POPULATION: 45,800
- 66% HISPANIC







### MAP



### AERIAL





### DEMOGRAPHICS



# SITE PLAN



## NEIGHBORING TENANTS



#### **ALEX SHABANI**

SENIOR MANAGING DIRECTOR P 310.272.7397 E ALEX@CAG-RE.COM LIC. 01352902

#### COMMERCIAL ASSET GROUP

1801 CENTURY PARK EAST, STE 1550 LOS ANGELES, CA 90067 P 310.275.8222 F 818.385.1470 WWW.CAG-RE.COM LIC. 01876070