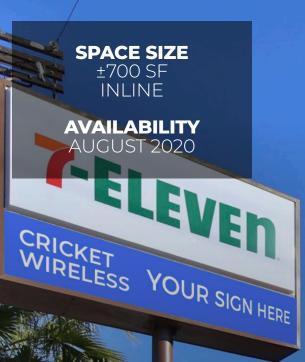

#### BUSY SIGNALIZED INTERSECTION

- TREMENDOUS VISIBILITY WITH AMPLE PARKING & SIGNAGE
- · CO TENANTS: 7-ELEVEN, CRICKET WIRELESS
- SEEKING: TAKEOUT FOOD, RETAIL, TAX, DMV, INSURANCE SERVICES
- EXCELLENT TRANSIT ORIENTED LOCATION THE PROPERTY IS CONVENIENTLY LOCATED NEXT TO THE I-110 FREEWAY (NORTH TO SOUTH), THE I-105 FREEWAY (EAST TO WEST)
- LOCATED LESS THAN 1/4 MILE FROM THE AVALON BLVD/I-105 METRO STOP AND DIRECTLY NEXT TO THE
  IMPERIAL/AVALON BUS STOP
- 1-MILE AVG HH INCOME \$36,000
- 1-MILE POPULATION: 45,800
- 66% HISPANIC