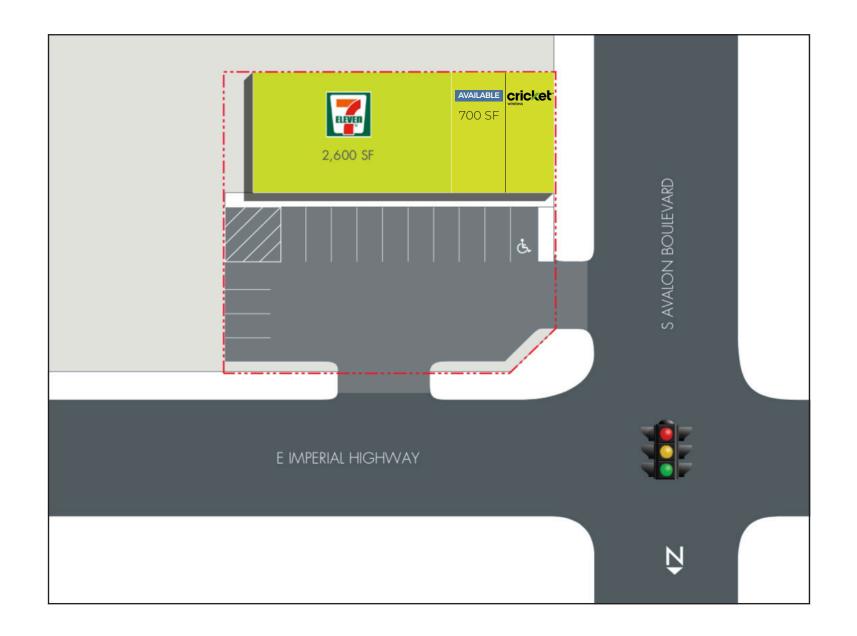

investigation of the property and its suitability for your needs, including land use limitations. The property is subject to prior lease, sale, change in price, or withdrawal from the market without notice.

#### BUSY SIGNALIZED INTERSECTION

- TREMENDOUS VISIBILITY WITH AMPLE PARKING & SIGNAGE
- · CO TENANTS: 7-ELEVEN, CRICKET WIRELESS
- SEEKING: TAKEOUT FOOD, RETAIL, TAX, DMV, INSURANCE SERVICES
- EXCELLENT TRANSIT ORIENTED LOCATION THE PROPERTY IS CONVENIENTLY LOCATED NEXT TO THE I-110 FREEWAY (NORTH TO SOUTH), THE I-105 FREEWAY (EAST TO WEST)
- LOCATED LESS THAN 1/4 MILE FROM THE AVALON BLVD/I-105 METRO STOP AND DIRECTLY NEXT TO THE
  IMPERIAL/AVALON BUS STOP
- 1-MILE AVG HH INCOME \$36,000
- 1-MILE POPULATION: 45,800
- 66% HISPANIC







### MAP



### AERIAL





### DEMOGRAPHICS



# SITE PLAN



## NEIGHBORING TENANTS



#### **ALEX SHABANI**

SENIOR MANAGING DIRECTOR P 310.272.7397 E ALEX@CAG-RE.COM LIC. 01352902

#### COMMERCIAL ASSET GROUP

1801 CENTURY PARK EAST, STE 1550 LOS ANGELES, CA 90067 P 310.275.8222 F 818.385.1470 WWW.CAG-RE.COM LIC. 01876070