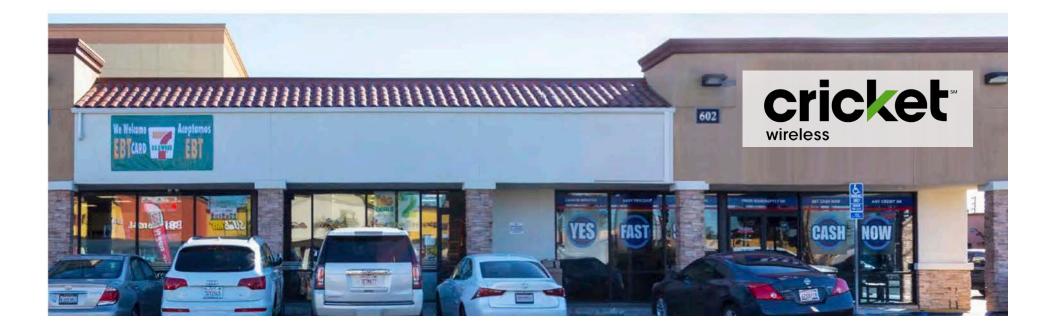

#### BUSY SIGNALIZED INTERSECTION

- TREMENDOUS VISIBILITY WITH AMPLE PARKING & SIGNAGE
- · CO TENANTS: 7-ELEVEN, CRICKET WIRELESS
- SEEKING: TAKEOUT FOOD, RETAIL, TAX, DMV, INSURANCE SERVICES
- EXCELLENT TRANSIT ORIENTED LOCATION THE PROPERTY IS CONVENIENTLY LOCATED NEXT TO THE I-110 FREEWAY (NORTH TO SOUTH), THE I-105 FREEWAY (EAST TO WEST)
- LOCATED LESS THAN 1/4 MILE FROM THE AVALON BLVD/I-105 METRO STOP AND DIRECTLY NEXT TO THE
  IMPERIAL/AVALON BUS STOP
- 1-MILE AVG HH INCOME \$36,000
- 1-MILE POPULATION: 45,800
- 66% HISPANIC

## NEIGHBORING TENANTS