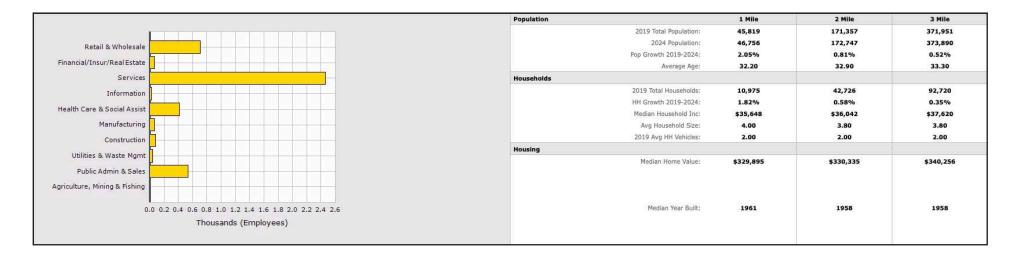

### DEMOGRAPHICS

#### BUSY SIGNALIZED INTERSECTION

- TREMENDOUS VISIBILITY WITH AMPLE PARKING & SIGNAGE
- · CO TENANTS: 7-ELEVEN, CRICKET WIRELESS
- SEEKING: TAKEOUT FOOD, RETAIL, TAX, DMV, INSURANCE SERVICES
- EXCELLENT TRANSIT ORIENTED LOCATION THE PROPERTY IS CONVENIENTLY LOCATED NEXT TO THE I-110 FREEWAY (NORTH TO SOUTH), THE I-105 FREEWAY (EAST TO WEST)
- LOCATED LESS THAN 1/4 MILE FROM THE AVALON BLVD/I-105 METRO STOP AND DIRECTLY NEXT TO THE
  IMPERIAL/AVALON BUS STOP
- 1-MILE AVG HH INCOME \$36,000
- 1-MILE POPULATION: 45,800
- 66% HISPANIC