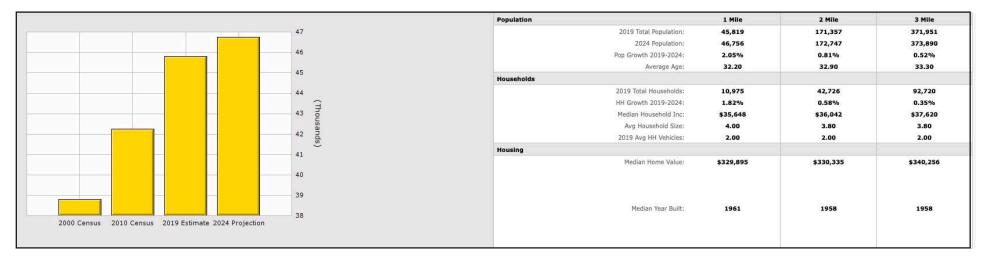

### DEMOGRAPHICS

#### BUSY SIGNALIZED INTERSECTION

- TREMENDOUS VISIBILITY WITH AMPLE PARKING & SIGNAGE
- · CO TENANTS: 7-ELEVEN, CRICKET WIRELESS
- SEEKING: TAKEOUT FOOD, RETAIL, TAX, DMV, INSURANCE SERVICES
- EXCELLENT TRANSIT ORIENTED LOCATION THE PROPERTY IS CONVENIENTLY LOCATED NEXT TO THE I-110 FREEWAY (NORTH TO SOUTH), THE I-105 FREEWAY (EAST TO WEST)
- LOCATED LESS THAN 1/4 MILE FROM THE AVALON BLVD/I-105 METRO STOP AND DIRECTLY NEXT TO THE
  IMPERIAL/AVALON BUS STOP
- 1-MILE AVG HH INCOME \$36,000
- 1-MILE POPULATION: 45,800
- 66% HISPANIC