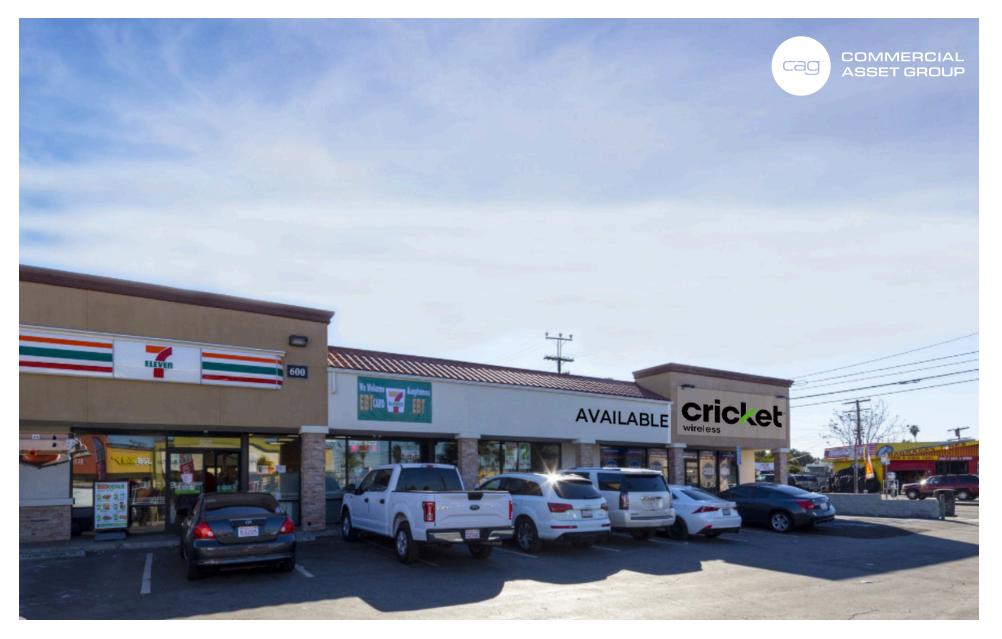

#### BUSY SIGNALIZED INTERSECTION

- TREMENDOUS VISIBILITY WITH AMPLE PARKING & SIGNAGE
- · CO TENANTS: 7-ELEVEN, CRICKET WIRELESS
- SEEKING: TAKEOUT FOOD, RETAIL, TAX, DMV, INSURANCE SERVICES
- EXCELLENT TRANSIT ORIENTED LOCATION THE PROPERTY IS CONVENIENTLY LOCATED NEXT TO THE I-110 FREEWAY (NORTH TO SOUTH), THE I-105 FREEWAY (EAST TO WEST)
- LOCATED LESS THAN 1/4 MILE FROM THE AVALON BLVD/I-105 METRO STOP AND DIRECTLY NEXT TO THE
  IMPERIAL/AVALON BUS STOP
- 1-MILE AVG HH INCOME \$36,000
- 1-MILE POPULATION: 45,800
- 66% HISPANIC