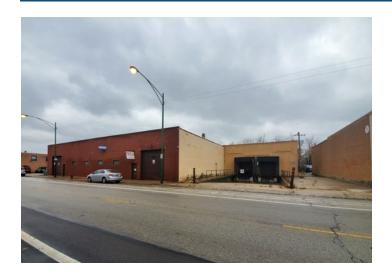

#### **Property Description**

Prime industrial space in Jefferson Park. 2 dock accessibility, 14′ – 16′ clear height. 3 drive-in doors, 6 parking spaces, and 800 amps power. Complete roof tear off 2013. Upgraded lights and unit heaters. The environmental report is available upon request. (2,800 SF leased for \$1,950 gross, month-to-month).

### **Property Details**

SALE PRICE: **\$1,349,000** 

PROPERTY TAX: \$24,835

ZONING: M1-2

BUILDING SQ FT: 17,465

SITE SQUARE FEET: 22,500

Craig Wolf 773-736-3600 mobile: 847-989-9653 Craig@straussrealty.com MJ Weinberger 773-736-3600 mobile: 847-334-2587 MJ@straussrealty.com