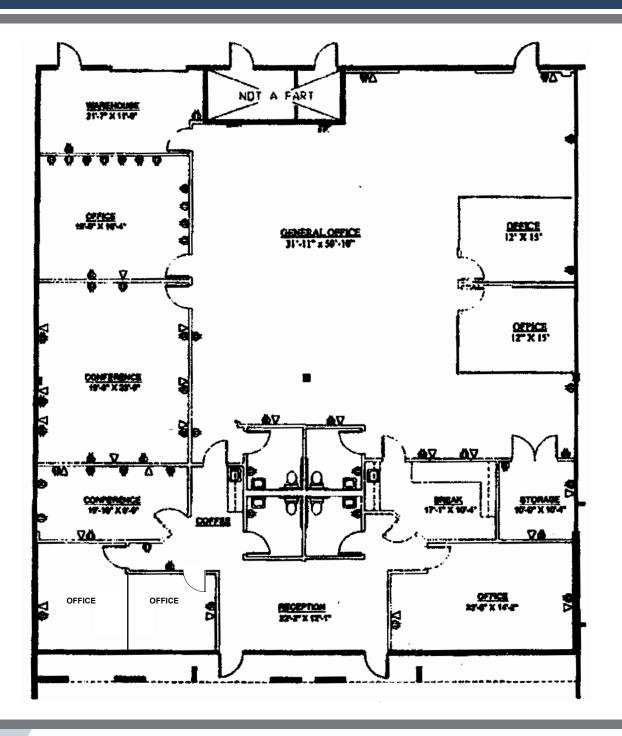

#### **Property Features**

- Sublease Through September 30, 2015
- 5,569 SF Office for Sub-Lease
- HVAC Served
- Ample Parking
- Newer Construction
- 95% Improved Office Space
- Easy Access to 5, 405 and 241 Freeways
- \$0.46 Nets