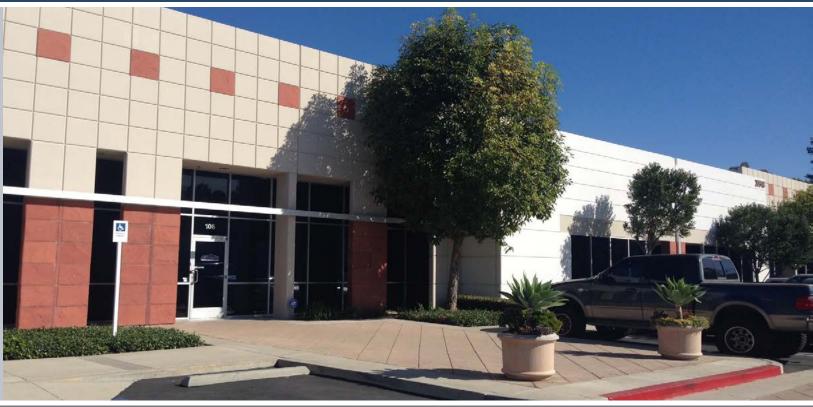

# 20918 Bake Parkway Suite 104 - 106

Lake Forest, California

#### **Property Features**

- Sublease Through September 30, 2015
- 5,569 SF Office for Sub-Lease
- HVAC Served
- Ample Parking
- Newer Construction
- 95% Improved Office Space
- Easy Access to 5, 405 and 241 Freeways
- \$0.46 Nets