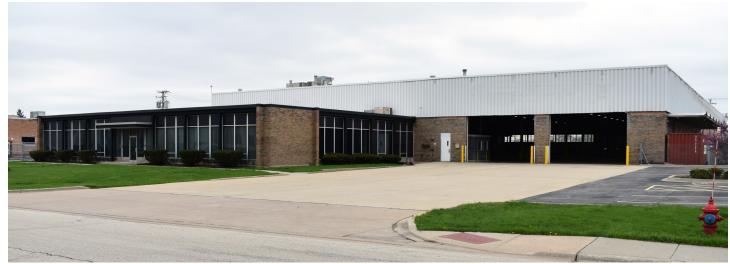

### **BUILDING SPECIFICATIONS**

**BUILDING SIZE:** ±48,790 SF

LAND: 2.5 acres

**OFFICE:** 6,200 SF

**CEILING HEIGHT:** 24' clear

**LOADING:** 5 drive-in doors

15' h x 20' w (4) 15' h x 12' w (1)

**POWER:** 1600 amps; 277/480 volts

#### **FEATURES**

- Former bus repair facility / infrastructure in place
- Drive-in, drive-out capability
- · Potential for outside storage
- Potential for 2 drive-in doors to be converted to 4 ext. docks
- Close proximity to O'Hare International Airport
- M-2 General Manufacturing Zoning