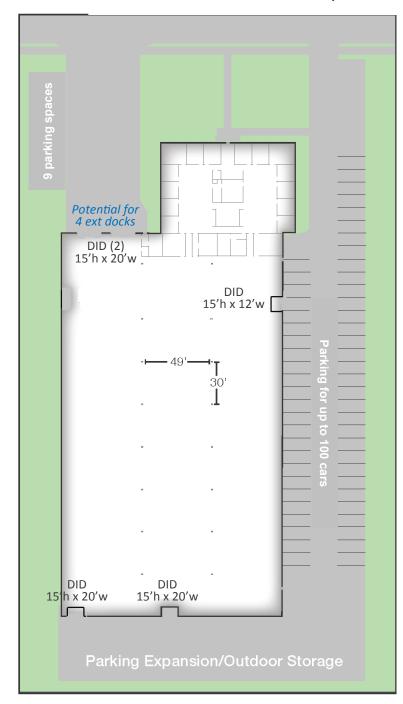

### **BUILDING SPECIFICATIONS**

**BUILDING SIZE:** ±48,790 SF

LAND: 2.5 acres

**OFFICE:** 6,200 SF

**CEILING HEIGHT:** 24' clear

**LOADING:** 5 drive-in doors

15' h x 20' w (4) 15' h x 12' w (1)

**POWER:** 1600 amps; 277/480 volts

**PARKING:** ±109 cars

**LEASE RATE:** Subject to offer

#### **FEATURES**

- Former bus repair facility / infrastructure in place
- Drive-in, drive-out capability
- · Potential for outside storage
- Potential for 2 drive-in doors to be converted to 4 ext. docks
- Close proximity to O'Hare International Airport
- M-2 General Manufacturing Zoning