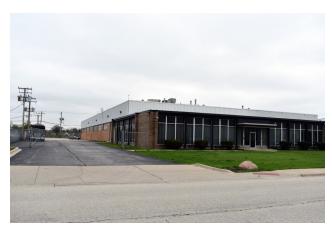

## **AVAILABLE FOR LEASE NEAR O'HARE**

## 1701 BIRCHWOOD AVENUE, DES PLAINES, ILLINOIS

### **BUILDING SPECIFICATIONS**

**BUILDING SIZE:** ±48,790 SF

LAND: 2.5 acres

**OFFICE:** 6,200 SF

**CEILING HEIGHT:** 24' clear

**LOADING:** 5 drive-in doors

15' h x 20' w (4) 15' h x 12' w (1)

**POWER:** 1600 amps; 277/480 volts

#### **FEATURES**

- Former bus repair facility / infrastructure in place
- Drive-in, drive-out capability
- · Potential for outside storage
- Potential for 2 drive-in doors to be converted to 4 ext. docks
- Close proximity to O'Hare International Airport
- M-2 General Manufacturing Zoning