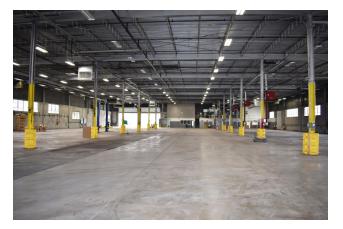

### **BUILDING SPECIFICATIONS**

**BUILDING SIZE:** ±48,790 SF

LAND: 2.5 acres

**OFFICE:** 6,200 SF

**CEILING HEIGHT:** 24' clear

**LOADING:** 5 drive-in doors

15' h x 20' w (4) 15' h x 12' w (1)

**POWER:** 1600 amps; 277/480 volts