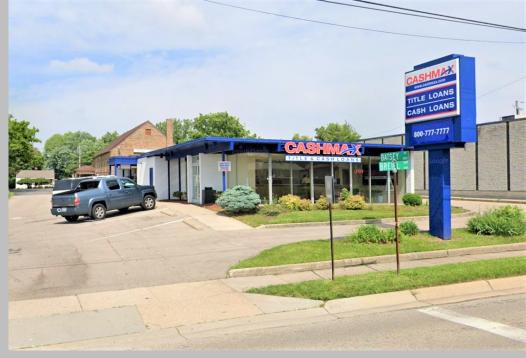

Jordan Gorjian
Director of Leasing
jordan@gorjianacq.com | gorjianacq.com
516.858.0238
Find me on <u>LinkedIn</u> | <u>View Listings</u>

| PROPERTY DESCRIPTION                   |                                   |                                                                       |                      | Springfield Vandalia             |
|----------------------------------------|-----------------------------------|-----------------------------------------------------------------------|----------------------|----------------------------------|
| Address                                | 316 S Breiel Blvd, Middletown, OH |                                                                       | Richmond             | Huber Heights Yellow             |
| Property Type                          | Office                            |                                                                       |                      | 4 675 Springs                    |
| Lot Size                               | 0.4 Acres                         |                                                                       | Eaton Eaton          | Dayton<br>Beavercreek 41         |
| Building Size                          | 2,037 SF                          |                                                                       |                      | Jefferso                         |
| Space Available                        | 2,037 SF - 2,037 SF               |                                                                       | Liberty Camden       | Centerville 68                   |
| Drive-Thru Possibility                 | Yes                               |                                                                       |                      | 316 S Breiel Blvd,               |
| Nearby Retailers                       | Cosmo Prof, Sally                 | or Supply, CVS Pharmacy, Big Lots, Beauty, Advance America, Hardee's, | Oxford               | Middletown, OH 45044  Wilmington |
| Vehicles Per Day                       | H&R Block, O'Reill<br>10,645      | y Auto, and more                                                      | ville Hamilton (129) | Lebanon Willington 68            |
| Comments                               | Remodeled in 2015                 |                                                                       |                      | New Vienna                       |
|                                        | Sits in front of trai             | ffic light                                                            | Hárrison 275         | Loveland Lynchburg 73 62         |
|                                        | Zoned commercial                  |                                                                       | 7275                 | Hillsboro                        |
|                                        | Ample parking                     |                                                                       |                      |                                  |
|                                        | Easy access                       |                                                                       | Cincinnati           | Pafavia 68                       |
| DEMOGRAPHICS                           |                                   |                                                                       |                      |                                  |
|                                        |                                   | 1 Mile Radius                                                         | 3 Mile Radius        | 5 Mile Radius                    |
| Population                             |                                   | 10,103                                                                | 49,437               | 85,097                           |
| Households                             |                                   | 4,505                                                                 | 20,578               | 34,134                           |
| Median Household Income                |                                   | \$57,840                                                              | \$57,689             | \$65,114                         |
| Median Home Value                      |                                   | \$154,962                                                             | \$160,484            | \$172,762                        |
| Establishments                         |                                   | 250                                                                   | 1,160                | 1,920                            |
| Employees                              |                                   | 4,685                                                                 | 20,457               | 37,318                           |
| Race/Ethnicity: White                  |                                   | 86%                                                                   | 86%                  | 88%                              |
| Race/Ethnicity: Black/African American |                                   | 10%                                                                   | 9%                   | 8%                               |