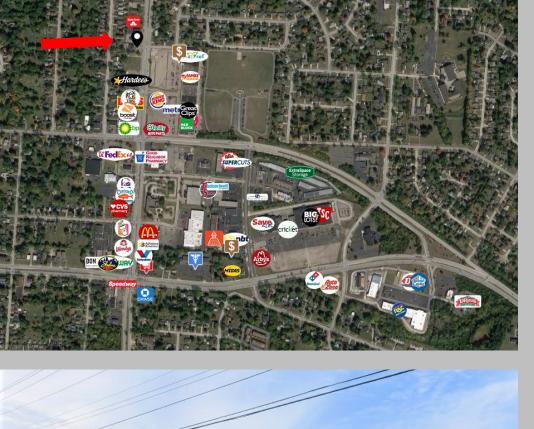

Jordan Gorjian
Director of Leasing
jordan@gorjianacq.com | gorjianacq.com
516.858.0238
Find me on <u>LinkedIn</u> | <u>View Listings</u>

| PROPERTY DESCRIPTION                   |                                   |                                                                       |                      | Springfield Vandalia             |
|----------------------------------------|-----------------------------------|-----------------------------------------------------------------------|----------------------|----------------------------------|
| Address                                | 316 S Breiel Blvd, Middletown, OH |                                                                       | Richmond             | Huber Heights Yellow             |
| Property Type                          | Office                            |                                                                       |                      | 4 675 Springs                    |
| Lot Size                               | 0.4 Acres                         |                                                                       | Eaton Eaton          | Dayton<br>Beavercreek 41         |
| Building Size                          | 2,037 SF                          |                                                                       |                      | Jefferso                         |
| Space Available                        | 2,037 SF - 2,037 SF               |                                                                       | Liberty Camden       | Centerville 68                   |
| Drive-Thru Possibility                 | Yes                               |                                                                       |                      | 316 S Breiel Blvd,               |
| Nearby Retailers                       | Cosmo Prof, Sally                 | or Supply, CVS Pharmacy, Big Lots, Beauty, Advance America, Hardee's, | Oxford               | Middletown, OH 45044  Wilmington |
| Vehicles Per Day                       | H&R Block, O'Reill<br>10,645      | y Auto, and more                                                      | ville Hamilton (129) | Lebanon Willington 68            |
| Comments                               | Remodeled in 2015                 |                                                                       |                      | New Vienna                       |
|                                        | Sits in front of trai             | ffic light                                                            | Hárrison 275         | Loveland Lynchburg 73 62         |
|                                        | Zoned commercial                  |                                                                       | 7275                 | Hillsboro                        |
|                                        | Ample parking                     |                                                                       |                      |                                  |
|                                        | Easy access                       |                                                                       | Cincinnati           | Pafavia 68                       |
| DEMOGRAPHICS                           |                                   |                                                                       |                      |                                  |
|                                        |                                   | 1 Mile Radius                                                         | 3 Mile Radius        | 5 Mile Radius                    |
| Population                             |                                   | 10,103                                                                | 49,437               | 85,097                           |
| Households                             |                                   | 4,505                                                                 | 20,578               | 34,134                           |
| Median Household Income                |                                   | \$57,840                                                              | \$57,689             | \$65,114                         |
| Median Home Value                      |                                   | \$154,962                                                             | \$160,484            | \$172,762                        |
| Establishments                         |                                   | 250                                                                   | 1,160                | 1,920                            |
| Employees                              |                                   | 4,685                                                                 | 20,457               | 37,318                           |
| Race/Ethnicity: White                  |                                   | 86%                                                                   | 86%                  | 88%                              |
| Race/Ethnicity: Black/African American |                                   | 10%                                                                   | 9%                   | 8%                               |