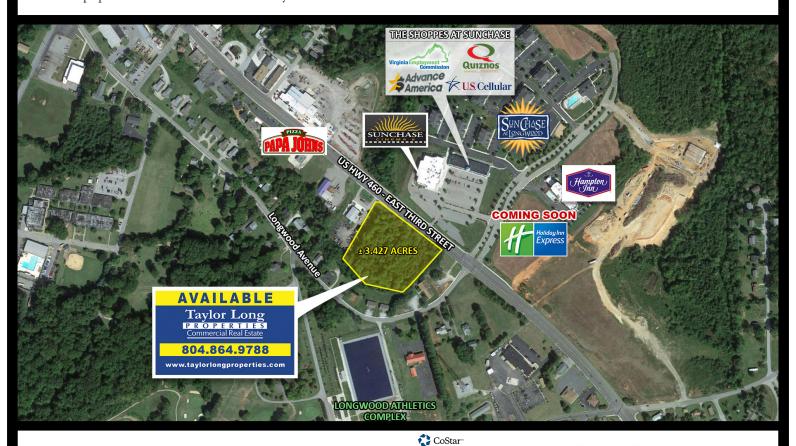

#### **FEATURES**

- ±3.43-Acre Land for Sale or Ground Lease.
- Zoned B-3.
- ±420 feet of direct frontage on highly traveled East Third Street (US Highway 460).
- Directly across from *The Shoppes at Sunchase, Sunchase Cinemas* and Sunchase at Longwood Apartments (College apartment living).
- Excellent location for restaurant, retail or motel.
- Close proximity to *Longwood University* (over 5,000 students).
- 20% population increase in the last 20 years.

# AERIAL