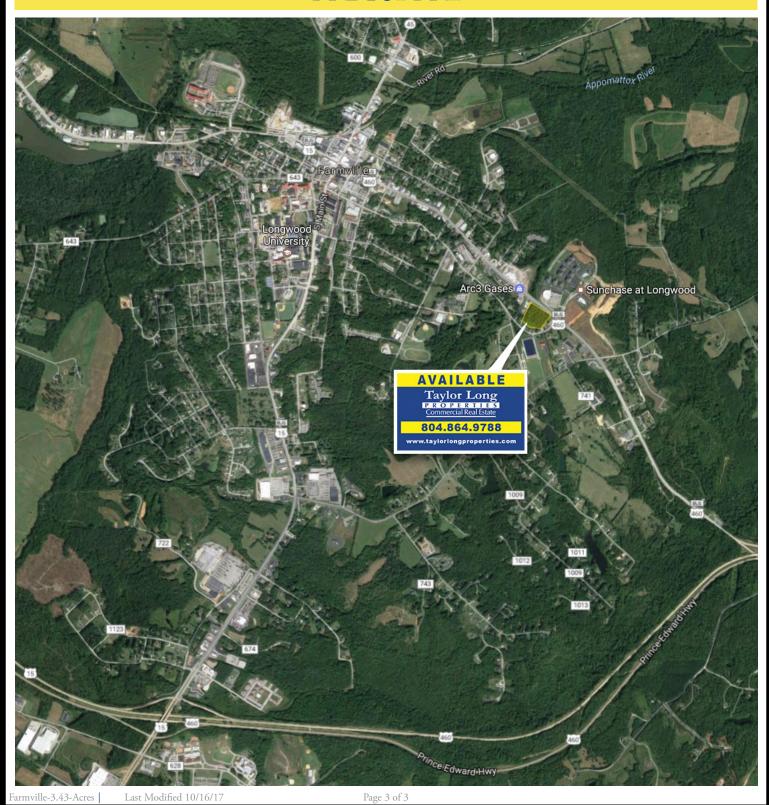

494                         | 10,334   | 13,019   |
| Avg. HH Income     | \$40,802                      | \$51,717 | \$51,870 |
| Daytime Population | 1,282                         | 8,210    | 9,613    |
| Traffic Count      | South Main Street: 10 000 VPD |          |          |

\*Detailed demographics upon request



Brian Bock: 804.864.9788 EXT. 106 brianbock@taylorlongproperties.com

2016 Top Firm Award BROKERS



Farmville-3.43-Acres

Last Modified 10/16/17





### SURVEY PLAT



Information contained herein was provided by sources believed to be reliable, Taylor Long Properties makes no representation, expressed or implied, as to its accuracy and said information is subject to errors, omissions or changes.

Farmville-3.43-Acres

Last Modified 10/16/17

Page 2 of 3





# AERIAL