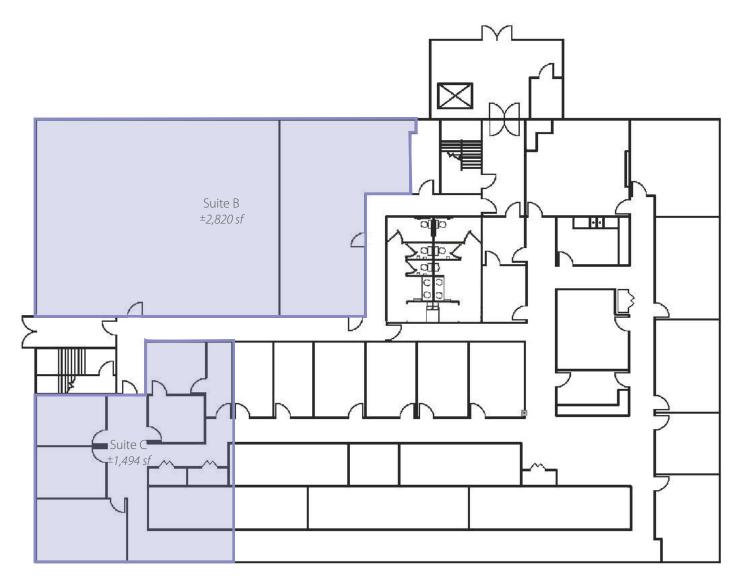

### Opportunity

- ±1,494 2,820 sf suites available
- Excellent visibility on Sam Jones Expressway
- Immediate access to I-465 and I-70
- 8 minutes to Indianapolis International Airport
- 15 minutes to downtown Indianapolis
- Flexible floorplate
- Located in Park Fletcher
- Local ownership

## 5726 Professional Circle

First Floor