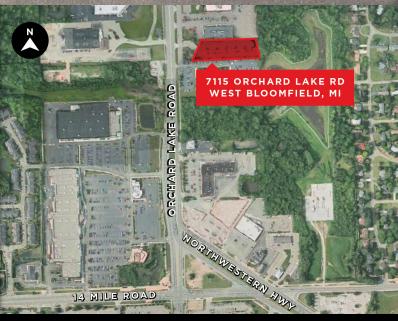

nts and services
- Conveniently located on Orchard Lake Road, with easy access to Northwestern Highway
- Lease rate: \$15.50 gross plus utilities and janitorial



The information provided herein along with any attachment(s) was obtained from sources believed to be reliable, however, Friedman Real Estate makes no guarantees. werameties, or representations as to the completeness or accuracy of such information and legal counsel is advised. All information provided is subject to verification and no liability for reliance on such information or errors or omissions is assumed. The presentation of this property is submitted subject to errors, omissions, change of price or conditions, prior sale or lease, or withdrawal without notice. Copyright © 2020 Friedman Real Estate. All rights reserved.



FOR MORE INFORMATION PLEASE CONTACT:

TODD HAWLEY todd.hawley@freg.com

248.324.2000

eCODE 126

FARMINGTON HILLS, MI 48331