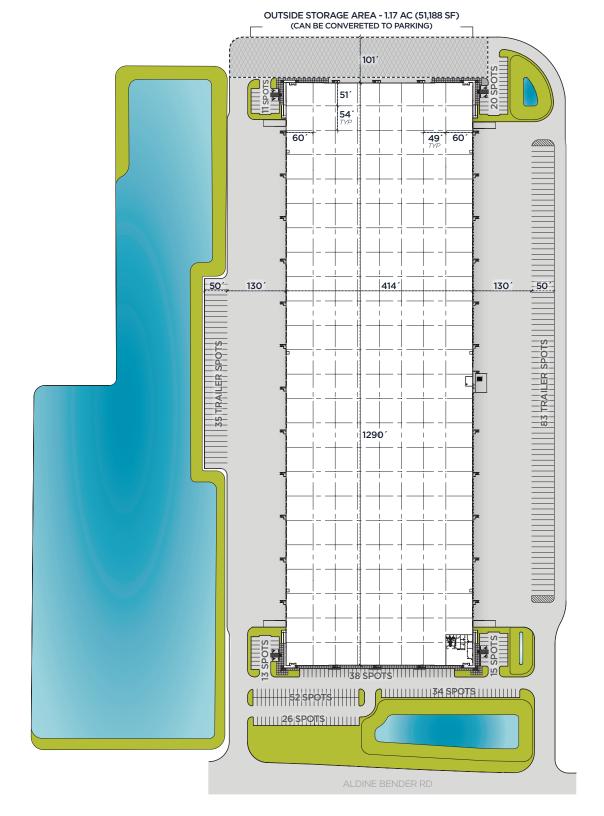

| Dock Doors:      | (133) 9' x 10' Dock High Doors                                   |
|------------------|------------------------------------------------------------------|
| Ramps:           | (4) 12' x 14' Dock Doors with Ramp                               |
| Auto Parking:    | 209 (Up to 301)                                                  |
| Trailer Parking: | 118 (Up to 172)                                                  |
| Truck Court:     | 130′-180′                                                        |
| Outside Storage: | 1.17 AC (May be Converted to Additional Auto or Trailer Parking) |
| Power:           | 4,000 AMPS                                                       |
| Building Depth:  | 414*                                                             |
| Dock Levelers:   | (6) Mechanical Dock Levelers                                     |
| Incentives:      | Located in Opportunity Zone                                      |

SITE PLAN **534,000 SF** 