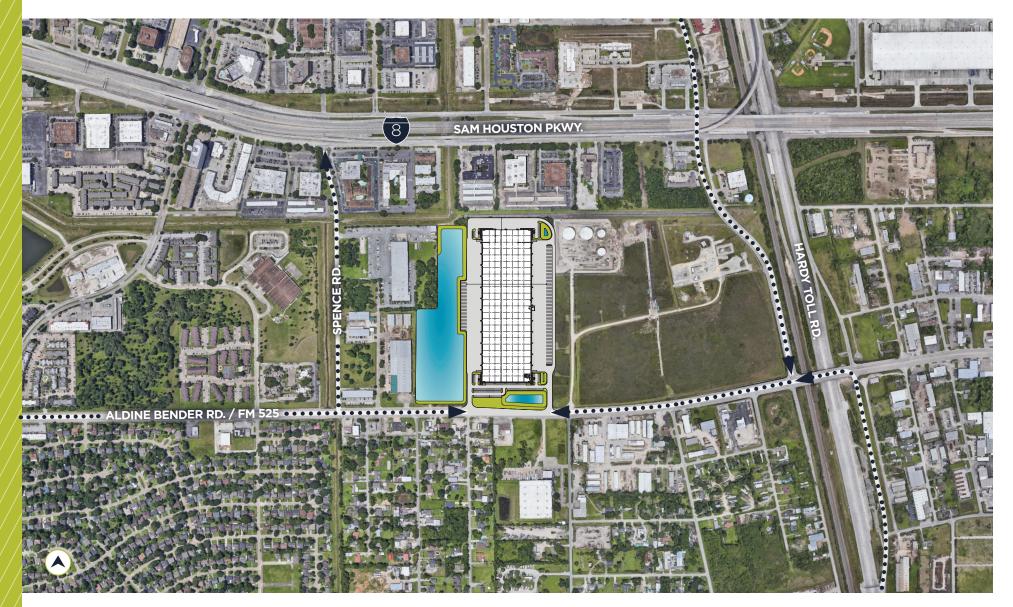

### PRIME LOCATION NORTH HOUSTON

Conveniently located in North Houston just south of Beltway 8 in between I-45 and the Hardy Toll Rd. The site provides easy access to major thoroughfares allowing for quick access to IAH.

O.5 MILES
TO HARDY TOLL RD

O.7 MILES
TO BELTWAY 8

1.3 MILES
TO INTERSTATE 45

6.5 MILES

14 MILES
TO CITY CBD