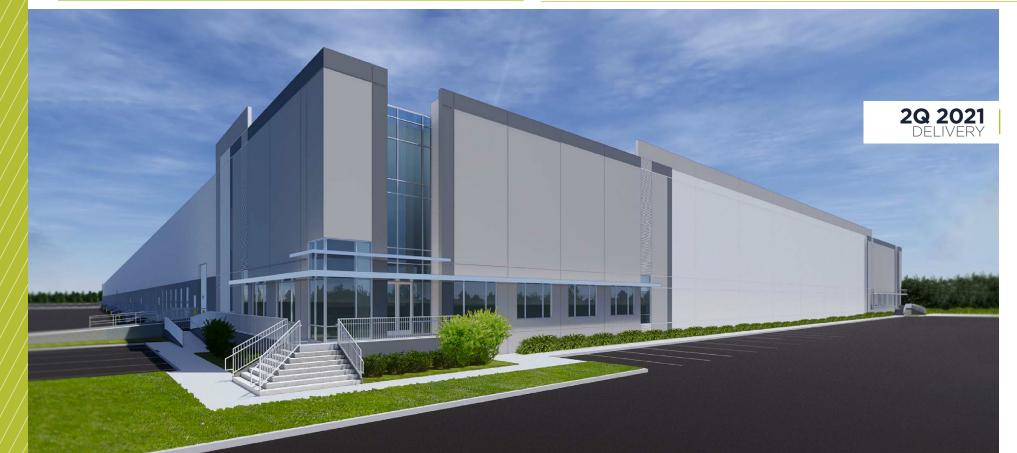

FOR SALE OR LEASE 534,000 SF

**2Q 2021 DELIVERY** 

## PROPERTY HIGHLIGHTS

| Building Size: | 534,065 SF (Divisible) |
|----------------|------------------------|
| Site Area:     | 40.7 Acres             |
| Clear Height:  | 36'                    |
| Loading:       | Cross Dock             |
| Spec Office:   | 4,049 SF               |
| Sprinklers:    | ESFR                   |