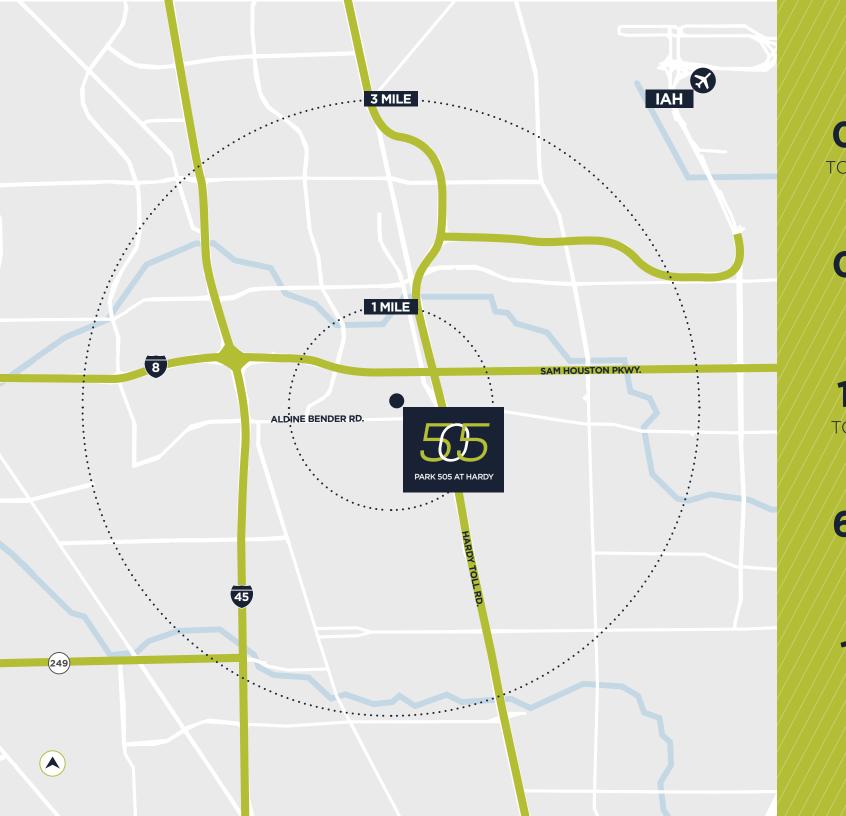

### PRIME LOCATION NORTH HOUSTON

Conveniently located in North Houston just south of Beltway 8 in between I-45 and the Hardy Toll Rd. The site provides easy access to major thoroughfares allowing for quick access to IAH.

O.5 MILES
TO HARDY TOLL RD

O.7 MILES
TO BELTWAY 8

1.3 MILES
TO INTERSTATE 45

6.5 MILES

14 MILES
TO CITY CBD