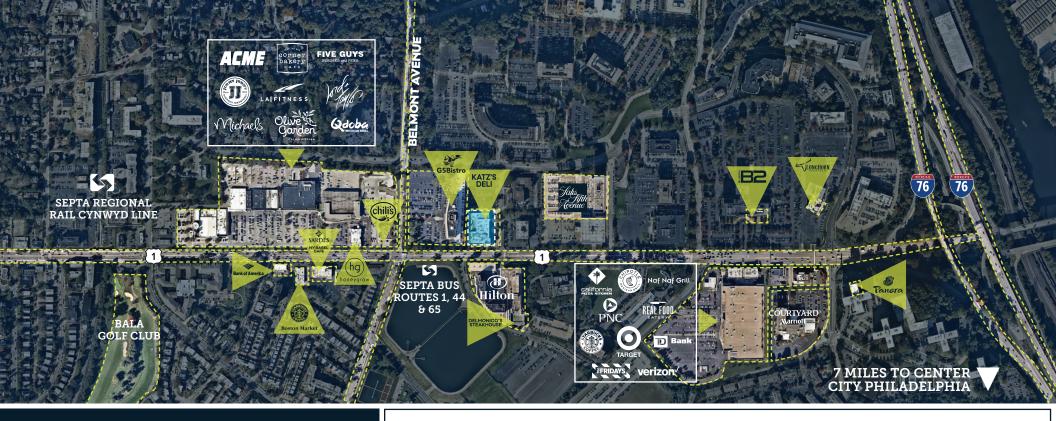

# 225 CITY AVENUE

BALA CYNWYD, PA

225 City Avenue is at the intersection of life and work, where suburban meets urban, and ease of access is unmatched via roadways or public transportation. Plus, at your doorstep is City Avenue's thriving, heavily amenitized retail corridor of restaurants and shops.