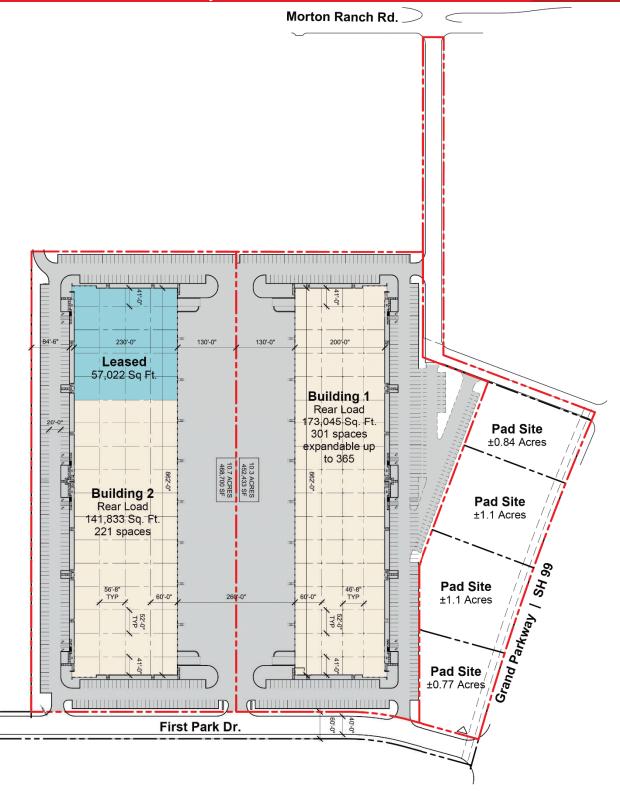

## **BUILDING 1**

- 173,045 SF divisible
- 2,372 SF spec office
- 301 parking spaces (expandable up to 365)
- 130' truck court
- 46'-8" x 52' column spacing (60' speed bay)
- 32' clear height

## **BUILDING 2**

- 141,883 SF available divisible
- 2,408 SF spec office
- 221 parking spaces
- 130' truck court
- 56'-8" x 52' column spacing (60' speed bay)
- 32' clear height

Allison Bergmann Director +1 713 963 2865

## First Grand Parkway Commerce Center

SWQ of Grand Parkway & Morton Ranch Road Katy, Texas