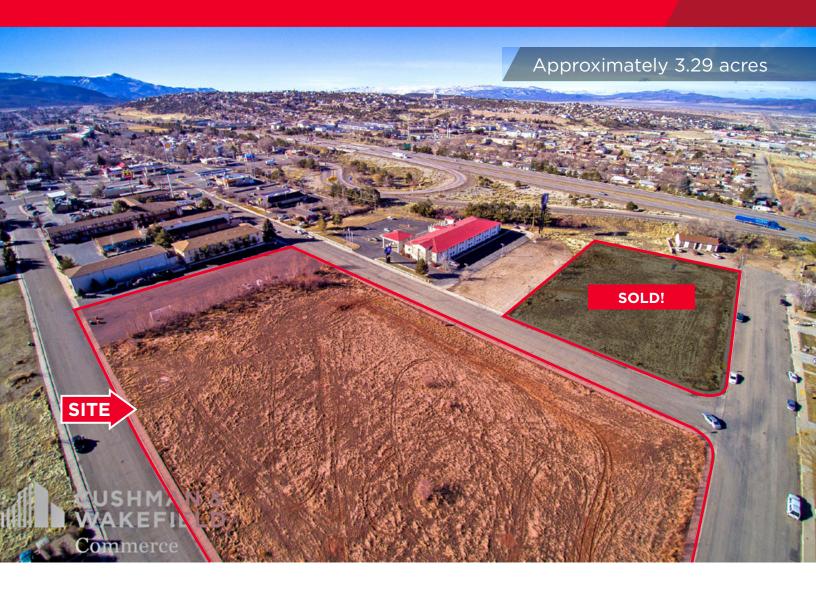

#### **Property Highlights**

- Price: \$550,000 / \$3.84 PSF
- Approximately 3.29 acres
- Deed restricted for hospitality
- Adjacent to I-15 with great freeway frontage and visibility
- Just off Exit 59

- · Near Southern Utah University
- · Perfect multi-family or student housing site
- 24 unit per acre density
- · Parcel is level
- · Adjacent to hospitality and food

Travis J. Parry, SIOR, CCIM Senior Director +1 435 986 4708 travis.parry@cushwake.com Tom Callister, SIOR
Director
+1 435 986 4709
tom.callister@cushwake.com