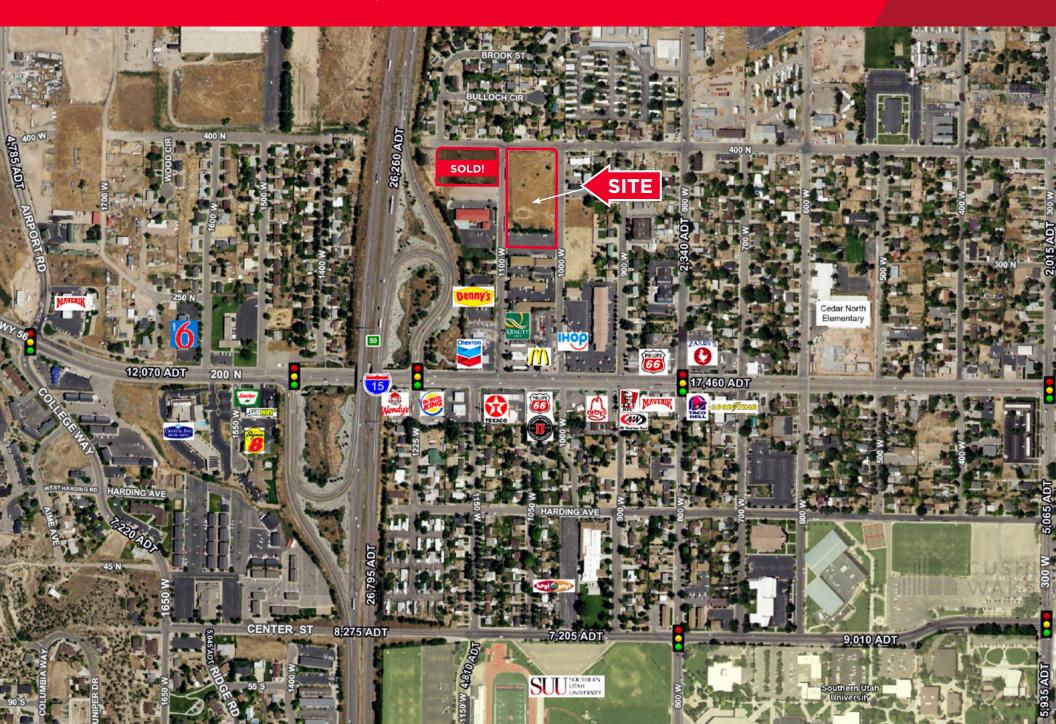

#### **Property Highlights**

- Price: \$550,000 / \$3.84 PSF
- Approximately 3.29 acres
- Deed restricted for hospitality
- Adjacent to I-15 with great freeway frontage and visibility
- Just off Exit 59

- · Near Southern Utah University
- · Perfect multi-family or student housing site
- 24 unit per acre density
- · Parcel is level
- · Adjacent to hospitality and food

Travis J. Parry, SIOR, CCIM Senior Director +1 435 986 4708 travis.parry@cushwake.com Tom Callister, SIOR
Director
+1 435 986 4709
tom.callister@cushwake.com