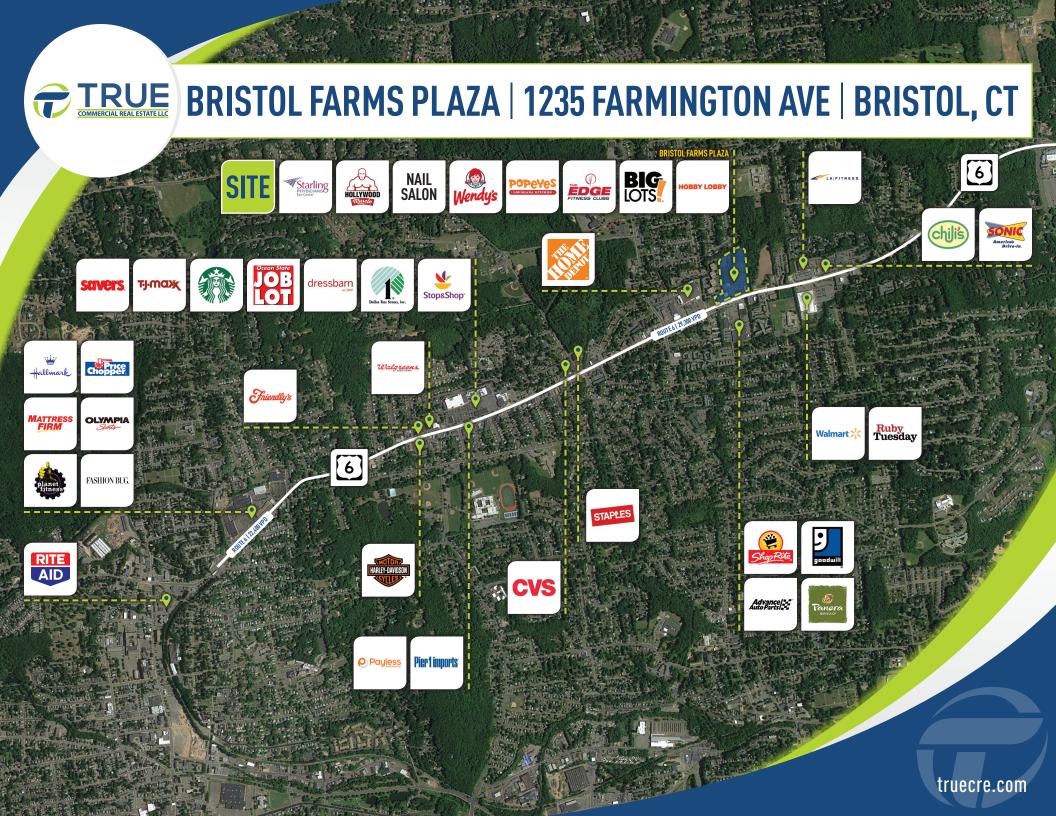

AREA RETAILERS: Stop & Shop, Shoprite, TJ Maxx, Home Depot, Sonic Drive-In, Walmart, LA Fitness, Walgreen, CVS and Many More!