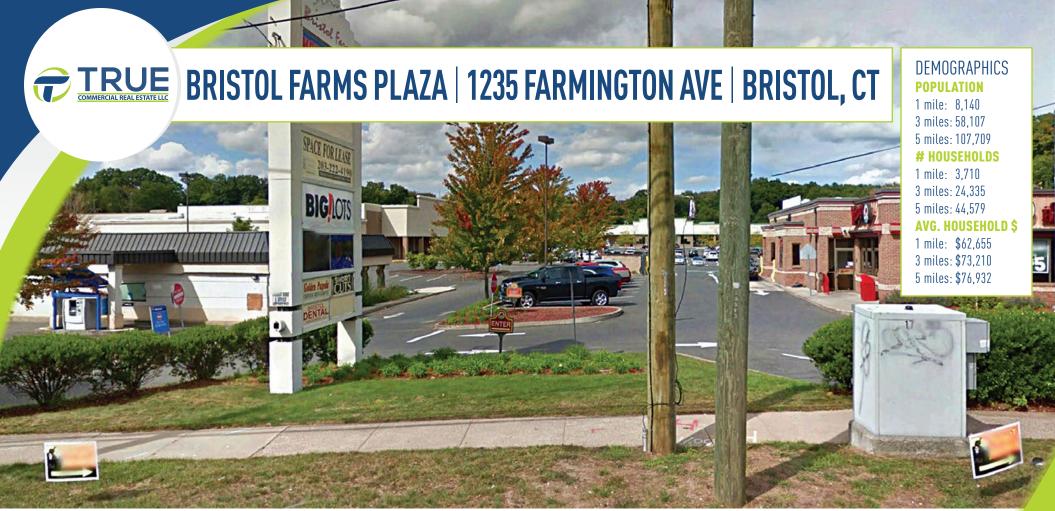

## AVAILABLE: 3,000± SF & 5,000± SF (DIVISIBLE) HIGHLY VISIBLE, HEAVILY TRAFFICKED!

Anchored by edge fitness, hobby lobby and big lots! This is a highly visible center on Farmington Ave. which is Bristol's main retail corridor and a heavily trafficked commuter route. This is your opportunity to get your brand in front of heavy regional consumer traffic!

AREA RETAILERS: Stop & Shop, Shoprite, TJ Maxx, Home Depot, Sonic Drive-In, Walmart, LA Fitness, Walgreen, CVS and Many More!

## TRUE BRISTOL FARMS PLAZA | 1235 FARMINGTON AVE | BRISTOL, CT BRISTOL Dental GOLDEN PAGODA **BIG** LOTS SHORTCUTS VAILABLE: 3,000± SF NAIL SALON HOLLYWOOD Ø HOBBY LOBBY Starling AVAILABLE: 5,000± SF Wendy's **POPeyes** ROUTE 6 | 29,300 VPD truecre.com