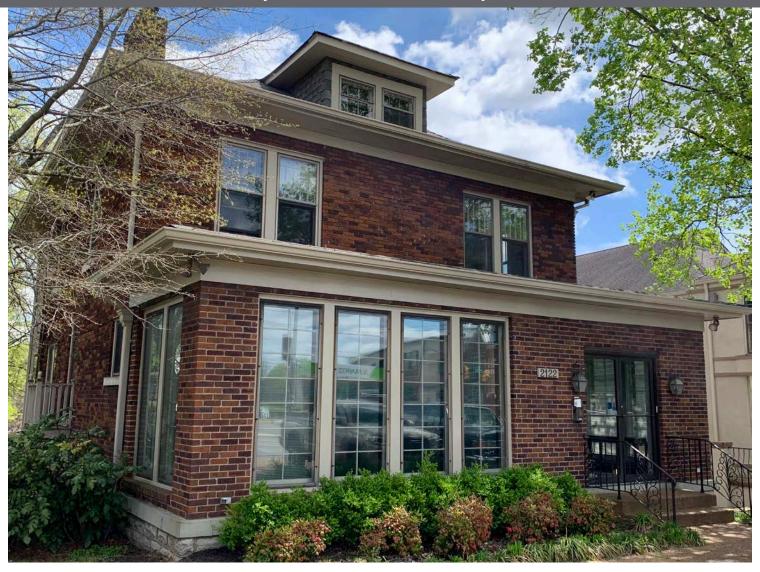

### 2122 21ST AVENUE SOUTH

4,500 SF Office or Retail Building in Music Row/Hillsboro Village

### **OVERVIEW**

ADDRESS 2122 21st Ave S, Nashville, TN 37212

SIZE 4,500 SF

RATE \$22.50 NNN

AVAILABLE June 2020

### **HIGHLIGHTS**

- 18 Parking Spaces
- · Office or Retail/Service Retail Building
- Walking distance to Hillsboro Village and Music Row
- Just 1/2 mile to I-440
- Next to high-traffic intersection at Blair Road
- Great on-site signage
- 3 Levels + Basement
- Fully Renovated