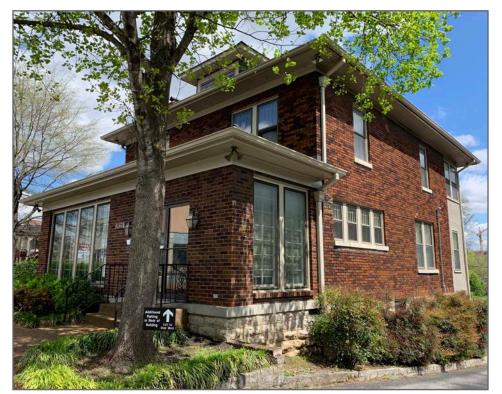

### 2122 21ST AVENUE SOUTH

4,500 SF Office or Retail Building in Music Row/Hillsboro Village



### **OVERVIEW**

ADDRESS 2122 21st Ave S, Nashville, TN 37212

SIZE 4,500 SF

RATE \$22.50 NNN

AVAILABLE June 2020

### **HIGHLIGHTS**

- 18 Parking Spaces
- · Office or Retail/Service Retail Building
- Walking distance to Hillsboro Village and Music Row
- Just 1/2 mile to I-440
- Next to high-traffic intersection at Blair Road
- Great on-site signage
- 3 Levels + Basement
- Fully Renovated

## for more information, contact



**D** 615.250.8673 / **M** 615.948.7846 | white@southeastventure.com



### **ADDITIONAL PHOTOS**







### **LOCATION**







# $for\ more\ information,\ contact$