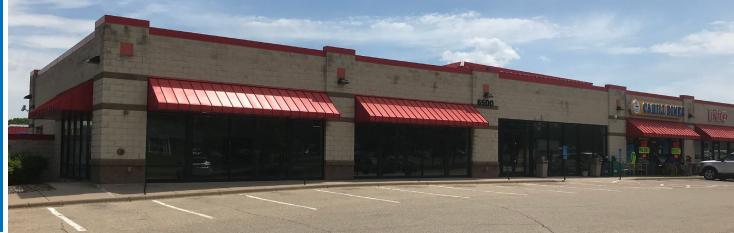

## **PROPERTY OVERVIEW**

6500 Cahill Ave

## **PROPERTY DETAILS**

6500 Cahill Ave **Address:** 

Inver Grove Heights, MN 55076

**Building Size:** 8,411 sf

**Year Built:** 2004