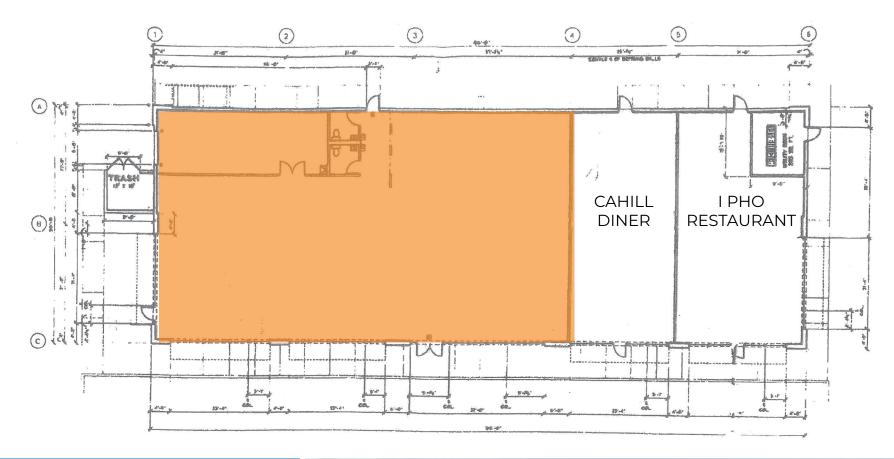

### SPACE FOR LEASE

Available: 5,500 sf - divisible to 1,200 sf

2020 CAM/Taxes (est.):

\$8.00 psf Total \$4.00 psf Taxes \$4.00 psf CAM

#### **HIGHLIGHTS**

- Located adjacent to Aldi & Ace Hardware at corner of Cahill and 65th Street
- End-cap space available
- Co-tenants are Cahill Diner and I Pho Restaurant
- Great visibility and access
- Pylon signage available
- Surrounding retailers include Dollar Tree, Subway, Little Caesars, DQ and Pizza Hut
- New residential development in the area

# **SITE PLAN**

6500 Cahill Ave

1,200 - 5,500 RSF

Molly Townsend | 612.359.1693 molly.townsend@transwestern.com