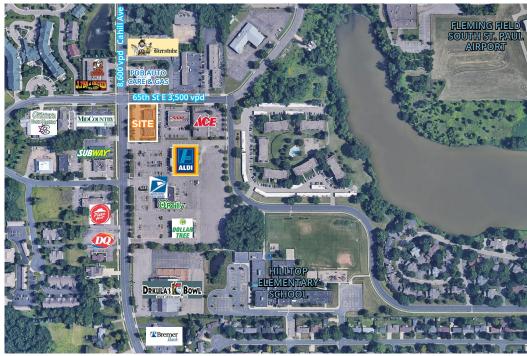

#### **HIGHLIGHTS**

- Located adjacent to Aldi & Ace Hardware at corner of Cahill and 65th Street
- End-cap space available
- Co-tenants are Cahill Diner and I Pho Restaurant
- Great visibility and access
- Pylon signage available
- Surrounding retailers include Dollar Tree, Subway, Little Caesars, DQ and Pizza Hut
- New residential development in the area

#### **AERIAL**