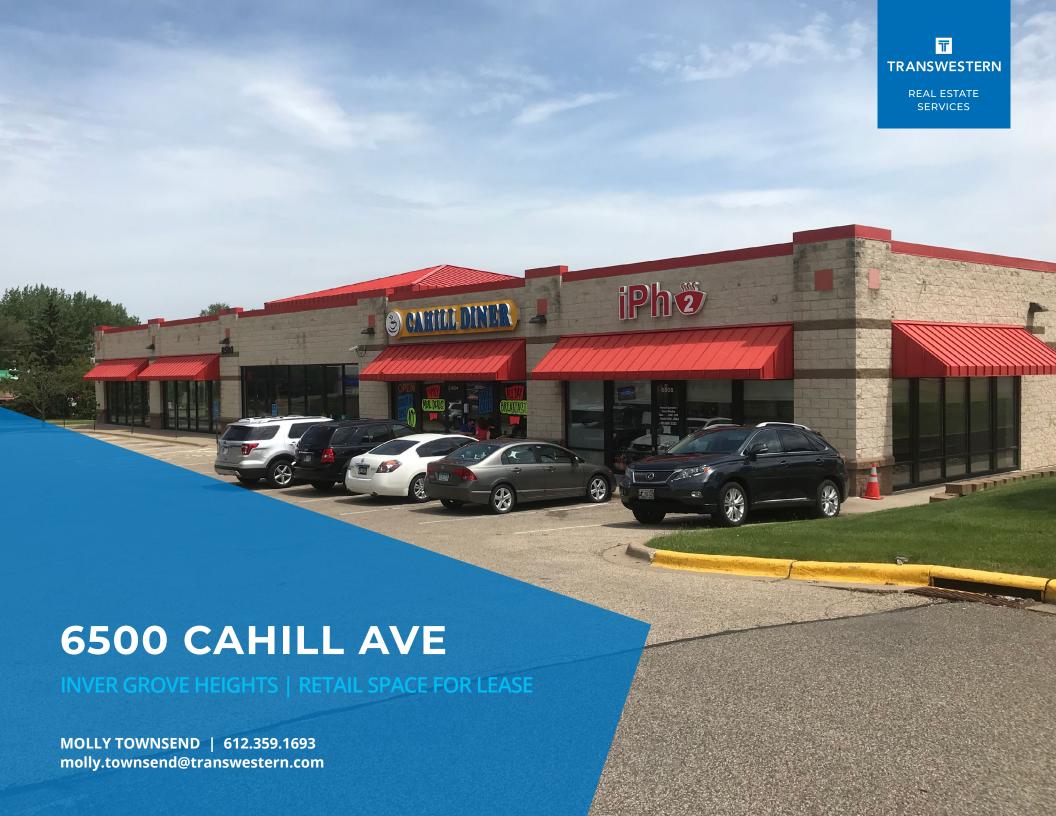

## **PROPERTY OVERVIEW**

6500 Cahill Ave

## **PROPERTY DETAILS**

6500 Cahill Ave **Address:** 

Inver Grove Heights, MN 55076

**Building Size:** 8,411 sf

**Year Built:** 2004