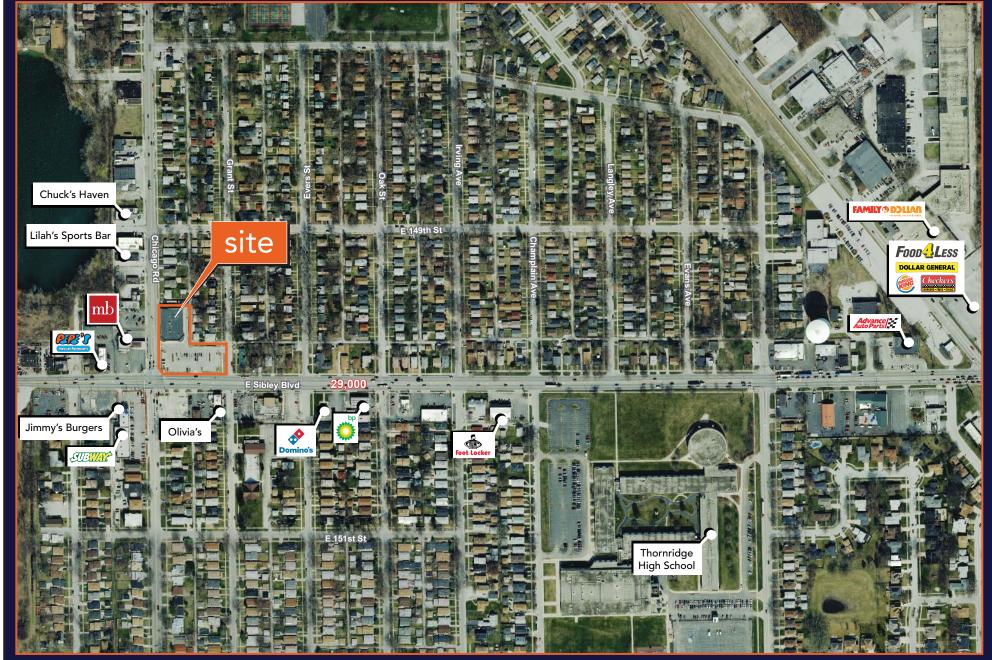

## 600-618 W. Sibley Boulevard

Dolton, IL 60419

- 13,013 SF available at the NEC of Sibley & Chicago
- Located on a main thoroughfare of Dolton with high traffic counts and the Union Pacific intermodal depot directly to the west
- Excellent access on both Sibley Boulevard and Chicago Road
- 1½ miles from full access interchange onto the Bishop Ford Freeway
- Market tenants include Advance Auto Parts, Dollar General, Food 4 Less, MB Financial Bank and Domino's

| DEMOGRAPHIC SUMMARY    |          |          |            |
|------------------------|----------|----------|------------|
|                        | RADIUS   |          |            |
|                        | 1 MILE   | 3 MILES  | 5 MILES    |
| AVERAGE HHI            | \$54,615 | \$51,724 | \$54,887   |
| DAYTIME POPULATION     | 8,777    | 74,012   | 193,577    |
| RESIDENTIAL POPULATION | 14,312   | 108,874  | 279,152    |
| TRAFFIC COUNTS         |          |          |            |
| E. SIBLEY BOULEVARD    |          |          | 29,000 VPD |