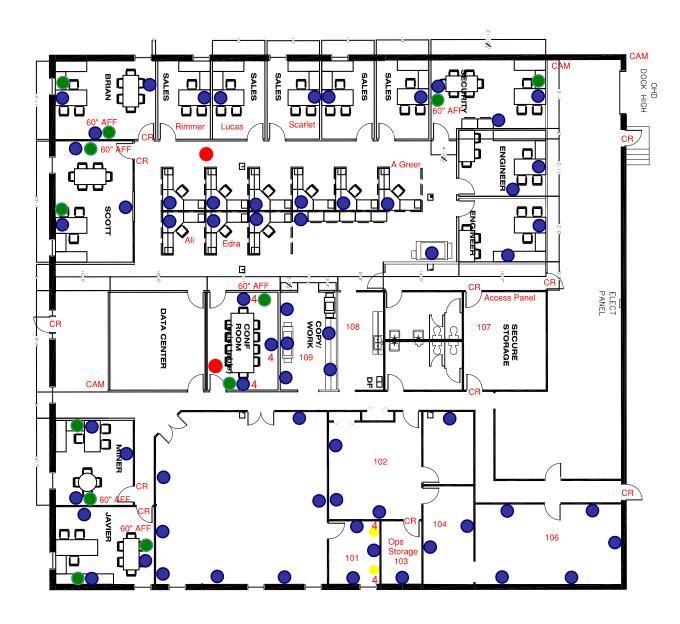

## **FLOOR PLAN**

Dual (Unless Marked as Quad)

TV 60" AFF - 120 & Data

Lab Drops

AP's