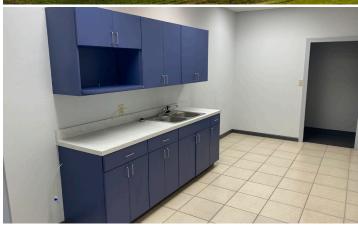

#### **FEATURES**

- Building is of brick/masonry construction
- Office features a large conference room, kitchen, copy/workroom, data center/server room and a large open area for cubicles or bullpen
- Warehouse has two bathrooms and one dock high door