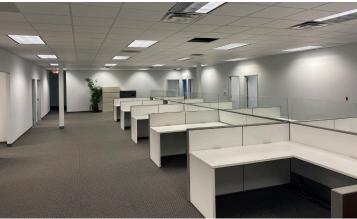

#### **FEATURES**

- Building is of brick/masonry construction
- Office features a large conference room, kitchen, copy/workroom, data center/server room and a large open area for cubicles or bullpen
- Warehouse has two bathrooms and one dock high door