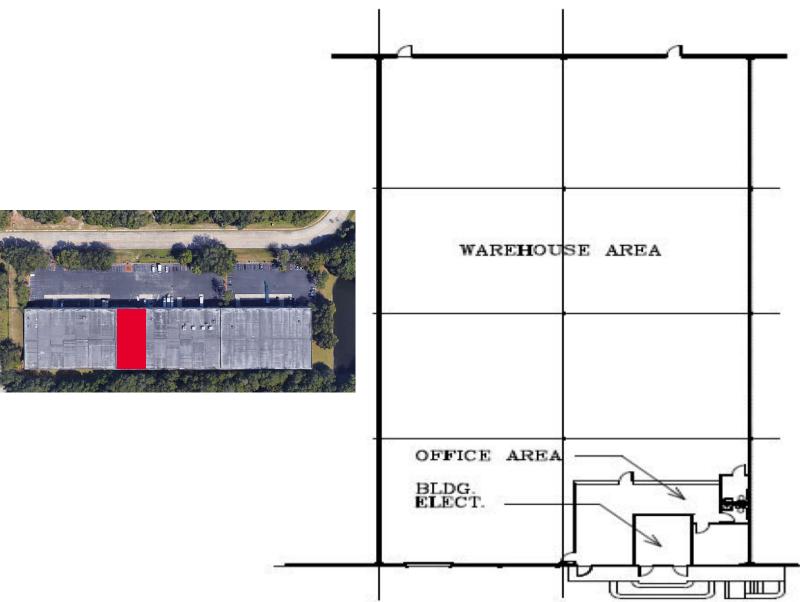

### **PROPERTY HIGHLIGHTS**

- 720 Office SF / 12,080 Warehouse SF
- Loading: 2 Dock High Doors
- Column Spacing: 40 × 40
- Clear Height: 24'
- Electrical: 120/208V 3 Phase 200 Amp
- Building Depth: 160'
- Construction: Tilt-Wall
- Security Perimeter: Fully Fenced

## 12,800 SF | SUITE 400