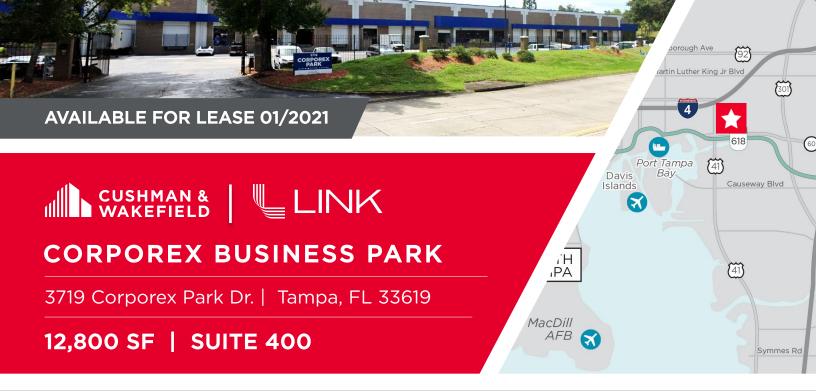

# **CORPOREX BUSINESS PARK**

3719 Corporex Park Dr. | Tampa, FL 33619

## 12,800 SF | SUITE 400

## **AREA HIGHLIGHTS**

(580)

This property is a class "A" distribution center located in the 120-acre mixed use Corporex Business Park at the interchange of I-4 and Dr. MLK Jr. Blvd. The improvements consist of one 121,600 SF front-load building, located on 9.63 acres. The project's location provides exceptional access for statewide, regional and local distribution via I-4, I-275 and I-75.