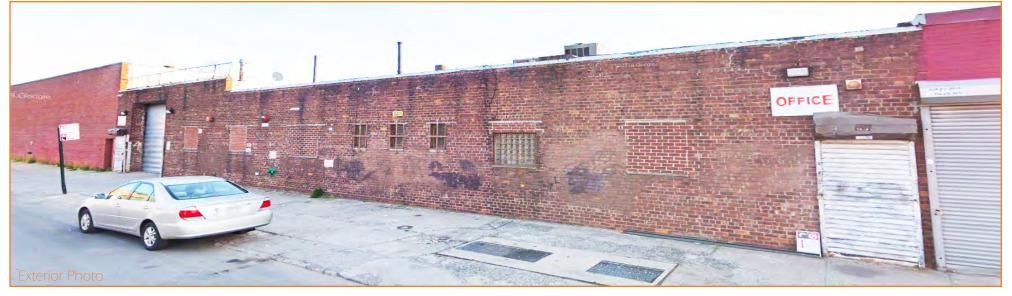

# 20,000 SF 1-STORY WAREHOUSE FOR SALE

## **IN EAST NEW YORK**

### **FEATURES:**

- **Property Sq. Ft.:** 20,000
- Property Dimensions: 100' x 200'
- Ceiling Height: 14' 16'
- Street-to-Street Access
- Wet Sprinkler
- High Power
- Gas Heat
- Wide Column Space
- 2 Gas Meters
- Sprinkler
- 2 Electric Meters