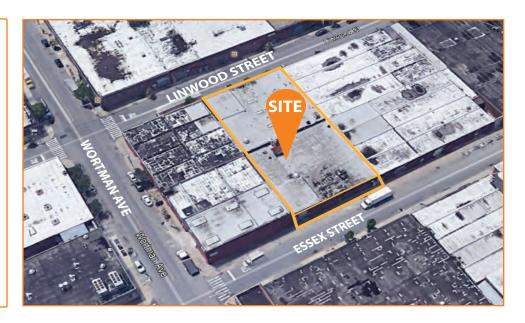

#### **Transportation:**

ASHFORD ST/LINDEN BLVD.

**SALE PRICE:** 

**UPON REQUEST** 

R.E. TAXES

\$50,558.00

920 ESSEX STREET, BROOKLYN, NY 11208

**BLOCK:** 

4384

LOT:

ZONING:

M1-1

For Information About This Property
Contact Exclusive Agent:

**Nechama Liberow,** Associate Broker nliberow@pinnaclereny.com 718-778-6006

www.pinnaclereny.com

34-07 Steinway Street, Suite 202 Long Island City, NY 11101