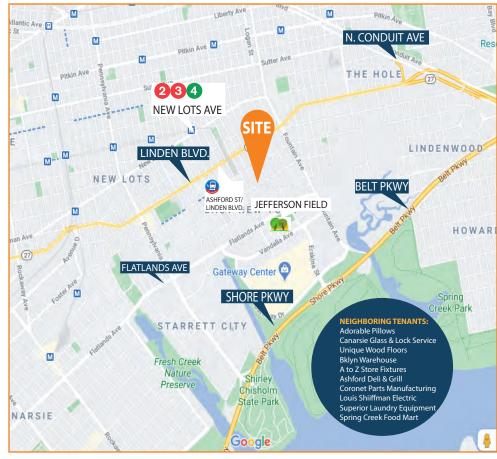

#### **NEARBY:**

- Flatlands Avenue
- Linden Boulevard
- Shore Parkway / Belt Parkway

#### **Transportation:**

ASHFORD ST/LINDEN BLVD.

**SALE PRICE:** 

**UPON REQUEST** 

R.E. TAXES

\$50,558.00

920 ESSEX STREET, BROOKLYN, NY 11208

**BLOCK:** 