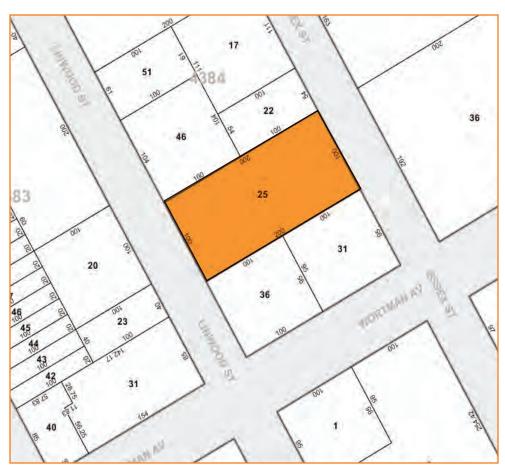

#### **Transportation:**

ASHFORD ST/LINDEN BLVD.

**SALE PRICE:** 

**UPON REQUEST** 

R.E. TAXES

\$50,558.00

920 ESSEX STREET, BROOKLYN, NY 11208

**BLOCK:** 

4384

LOT:

ZONING:

M1-1

For Information About This Property
Contact Exclusive Agent:

**Nechama Liberow,** Associate Broker nliberow@pinnaclereny.com 718-778-6006

www.pinnaclereny.com

34-07 Steinway Street, Suite 202 Long Island City, NY 11101