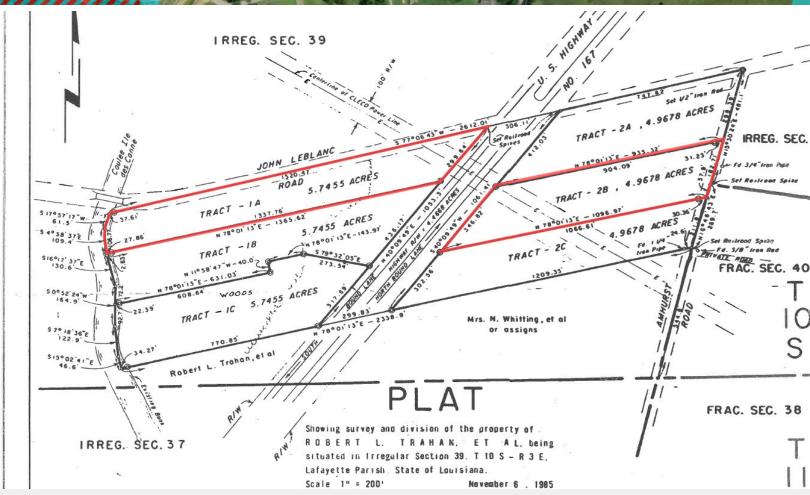

| SALE PRICE/AC:           | \$43,316     |
|--------------------------|--------------|
| TOTAL LAND<br>AVAILABLE: | 10.72 Acres  |
| TRACT 2B:                | 4.9768 Acres |
| TRACT 2B APN #:          | 6069955      |
| TRACT 1A:                | 5.7455 Acres |
| TRACT 1A APN #:          | 6069972      |
| ZONING:                  | Unzoned      |

## **Property Overview**

Two tracts of land for sale. One lot is on the east side of US Hwy 167 and the other is at the corner of Leblanc Rd and southbound US Hwy 167. The tract on the east side is pasture land and has a high-line and gas pipe line on-site, but it still prime for industrial use, self storage, or boat storage use. The tract on the west side is wooded and partially located in a flood zone. A corner lot, and could be used for industrial, self storage, or boat storage.