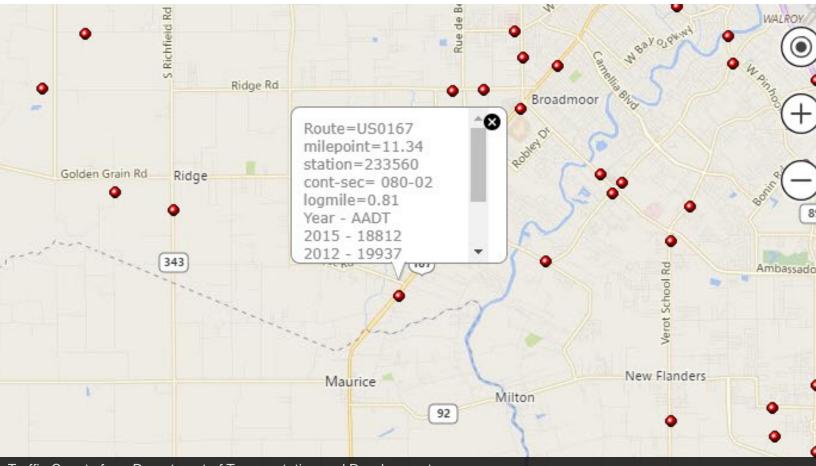

### **Location Overview**

The subject lots are located across the street from one another in the furthest southern portion of Lafayette Parish. The city of Lafayette's growth patterns have traditionally gravitated more to the south due to the Interstate 10 barrier to the north. This immediate area (5 minute drive time) has 8,460 people and 3,092 households, several business (207) and an average household income of \$93,524. Most of the jobs in the area are white collar (65%) and 1/3 of the population has a bachelor's degree or higher.

Traffic Counts from Department of Transportation and Development