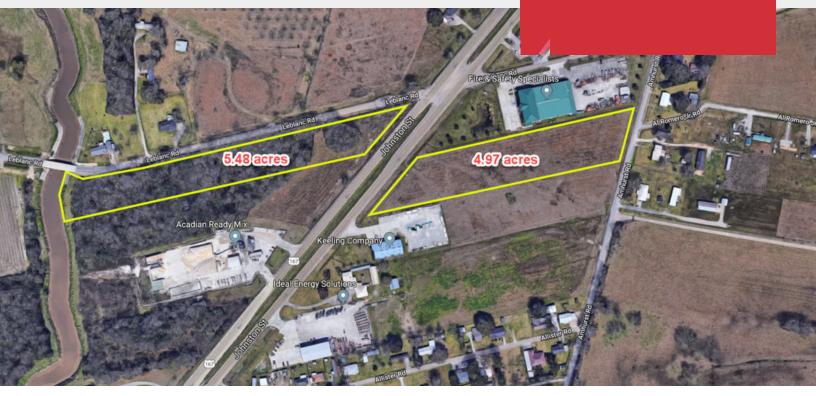

## **Property Highlights**

- Land for Sale
- 4.97 acre tract
- 5.75 acre tract
- Self Storage or Boat Storage site
- Industrial Uses
- Great Visibility
- High Traffic Counts

| SALE PRICE/AC:           | \$43,316     |
|--------------------------|--------------|
| TOTAL LAND<br>AVAILABLE: | 10.72 Acres  |
| TRACT 2B:                | 4.9768 Acres |
| TRACT 2B APN #:          | 6069955      |
| TRACT 1A:                | 5.7455 Acres |
| TRACT 1A APN #:          | 6069972      |
| ZONING:                  | Unzoned      |

## **Property Overview**

Two tracts of land for sale. One lot is on the east side of US Hwy 167 and the other is at the corner of Leblanc Rd and southbound US Hwy 167. The tract on the east side is pasture land and has a high-line and gas pipe line on-site, but it still prime for industrial use, self storage, or boat storage use. The tract on the west side is wooded and partially located in a flood zone. A corner lot, and could be used for industrial, self storage, or boat storage.

806 E. St. Mary Boulevard Lafayette, LA 70503 337 233 9541 tel latterblum.com

Tract 2-B, East side of US-167, approximately 4.98 acres

Aerial showing approximate locations of easements

Tract 1-A, West side of US-167, approximately 5.75 acres