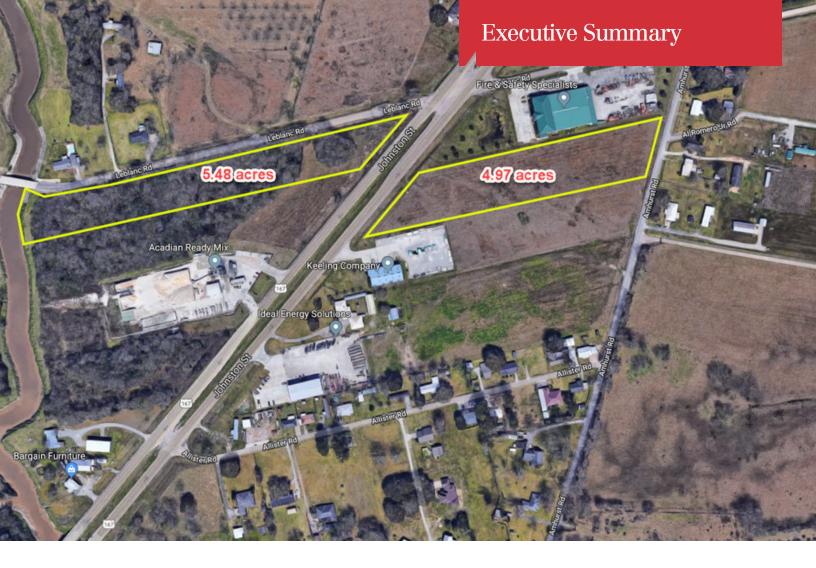

## **Property Highlights**

- Land for Sale
- 4.97 acre tract
- 5.75 acre tract
- Self Storage or Boat Storage site
- Industrial Uses
- Great Visibility
- High Traffic Counts

| SALE PRICE/AC:           | \$43,316     |
|--------------------------|--------------|
| TOTAL LAND<br>AVAILABLE: | 10.72 Acres  |
| TRACT 2B:                | 4.9768 Acres |
| TRACT 2B APN #:          | 6069955      |
| TRACT 1A:                | 5.7455 Acres |
| TRACT 1A APN #:          | 6069972      |
| ZONING:                  | Unzoned      |

## **Property Overview**

Two tracts of land for sale. One lot is on the east side of US Hwy 167 and the other is at the corner of Leblanc Rd and southbound US Hwy 167. The tract on the east side is pasture land and has a high-line and gas pipe line on-site, but it still prime for industrial use, self storage, or boat storage use. The tract on the west side is wooded and partially located in a flood zone. A corner lot, and could be used for industrial, self storage, or boat storage.

806 E. St. Mary Boulevard Lafayette, LA 70503 337 233 9541 tel latterblum.com

Tract 2-B, East side of US-167, approximately 4.98 acres

Aerial showing approximate locations of easements

Tract 1-A, West side of US-167, approximately 5.75 acres