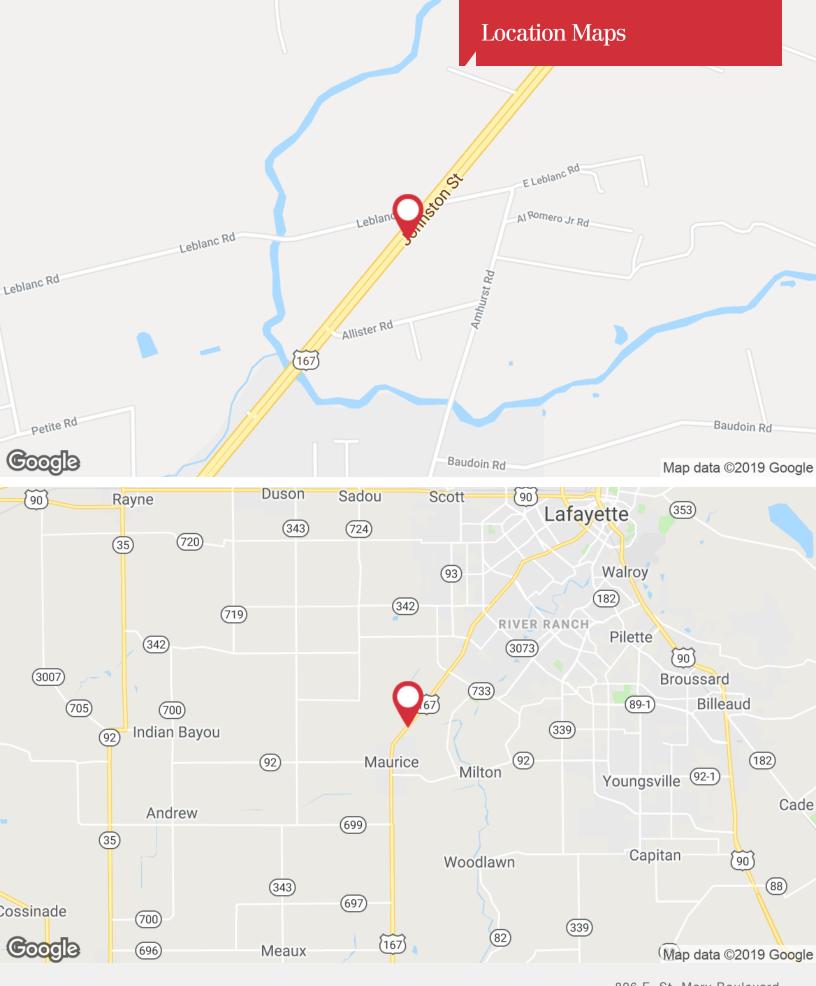

# 7700 Blk of Johnston Street

Maurice, Louisiana 70555

### **Location Overview**

The subject lots are located across the street from one another in the furthest southern portion of Lafayette Parish. The city of Lafayette's growth patterns have traditionally gravitated more to the south due to the Interstate 10 barrier to the north. This immediate area (5 minute drive time) has 8,460 people and 3,092 households, several business (207) and an average household income of \$93,524. Most of the jobs in the area are white collar (65%) and 1/3 of the population has a bachelor's degree or higher.