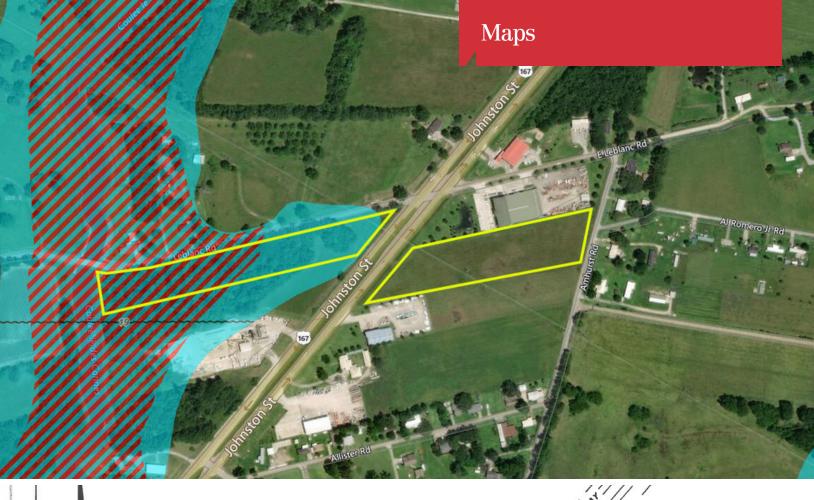

## **Property Overview**

Two tracts of land for sale. One lot is on the east side of US Hwy 167 and the other is at the corner of Leblanc Rd and southbound US Hwy 167. The tract on the east side is pasture land and has a high-line and gas pipe line on-site, but it still prime for industrial use, self storage, or boat storage use. The tract on the west side is wooded and partially located in a flood zone. A corner lot, and could be used for industrial, self storage, or boat storage.

806 E. St. Mary Boulevard Lafayette, LA 70503 337 233 9541 tel latterblum.com

Tract 2-B, East side of US-167, approximately 4.98 acres

Aerial showing approximate locations of easements

Tract 1-A, West side of US-167, approximately 5.75 acres