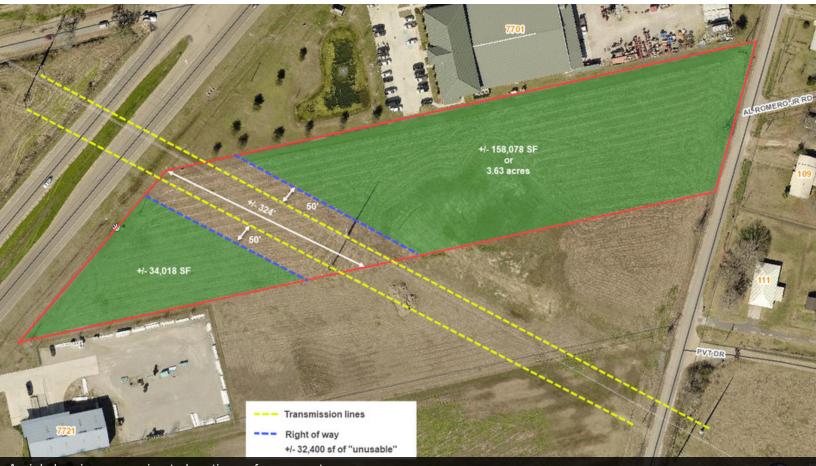

## **Property Overview**

Two tracts of land for sale. One lot is on the east side of US Hwy 167 and the other is at the corner of Leblanc Rd and southbound US Hwy 167. The tract on the east side is pasture land and has a high-line and gas pipe line on-site, but it still prime for industrial use, self storage, or boat storage use. The tract on the west side is wooded and partially located in a flood zone. A corner lot, and could be used for industrial, self storage, or boat storage.

806 E. St. Mary Boulevard Lafayette, LA 70503 337 233 9541 tel latterblum.com

Tract 2-B, East side of US-167, approximately 4.98 acres

Aerial showing approximate locations of easements

Tract 1-A, West side of US-167, approximately 5.75 acres