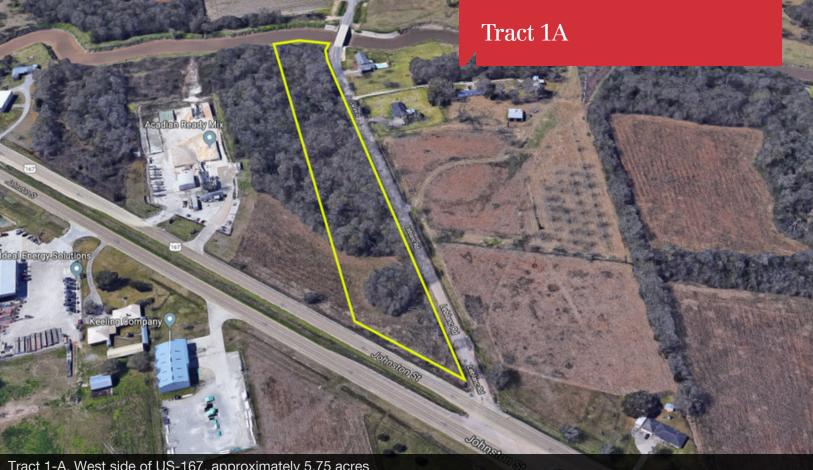

| SALE PRICE/AC:           | \$43,316     |
|--------------------------|--------------|
| TOTAL LAND<br>AVAILABLE: | 10.72 Acres  |
| TRACT 2B:                | 4.9768 Acres |
| TRACT 2B APN #:          | 6069955      |
| TRACT 1A:                | 5.7455 Acres |
| TRACT 1A APN #:          | 6069972      |
| ZONING:                  | Unzoned      |

## **Property Overview**

Two tracts of land for sale. One lot is on the east side of US Hwy 167 and the other is at the corner of Leblanc Rd and southbound US Hwy 167. The tract on the east side is pasture land and has a high-line and gas pipe line on-site, but it still prime for industrial use, self storage, or boat storage use. The tract on the west side is wooded and partially located in a flood zone. A corner lot, and could be used for industrial, self storage, or boat storage.

806 E. St. Mary Boulevard Lafayette, LA 70503 337 233 9541 tel latterblum.com

Tract 2-B, East side of US-167, approximately 4.98 acres

Aerial showing approximate locations of easements

Tract 1-A, West side of US-167, approximately 5.75 acres