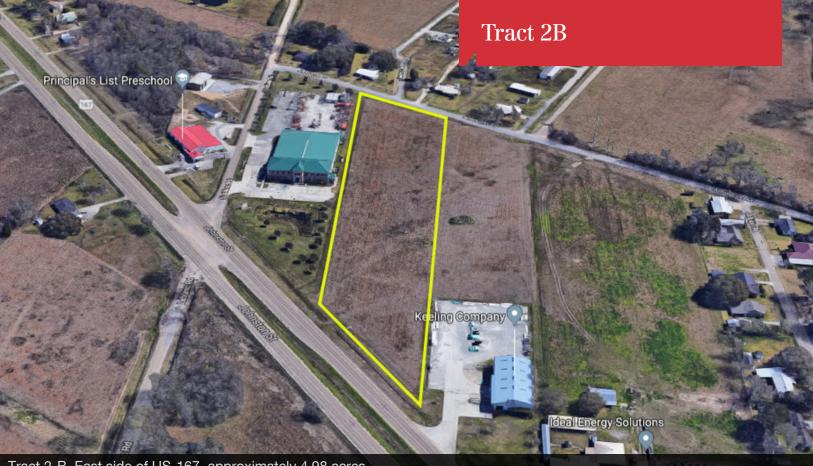

| SALE PRICE/AC:           | \$43,316     |
|--------------------------|--------------|
| TOTAL LAND<br>AVAILABLE: | 10.72 Acres  |
| TRACT 2B:                | 4.9768 Acres |
| TRACT 2B APN #:          | 6069955      |
| TRACT 1A:                | 5.7455 Acres |
| TRACT 1A APN #:          | 6069972      |
| ZONING:                  | Unzoned      |

806 E. St. Mary Boulevard Lafayette, LA 70503 337 233 9541 tel latterblum.com

Tract 2-B, East side of US-167, approximately 4.98 acres

Aerial showing approximate locations of easements

Tract 1-A, West side of US-167, approximately 5.75 acres