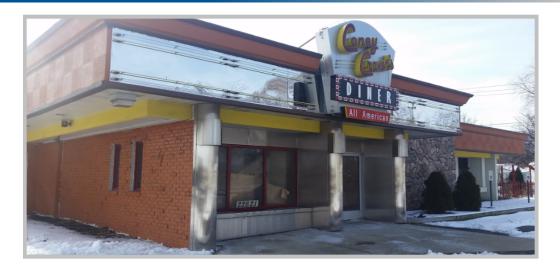

# FOR LEASE FORMER RESTAURANT

### COMPLETELY RENOVATED 22821 S. CHRYSLER DRIVE HAZEL PARK, MI 48030

## AVAILABLE FOR LEASE

- Freestanding restaurant
- 4,779 SF completely renovated former Big Boy restaurant
- Strategically located just at I-75 and 9 mile road close to Ferndale, Madison Heights and Warren
- Great demographics and traffic count
- 65 parking spaces
- Convenient access via I-75 and visibility
- Monument, facade and pole signage available