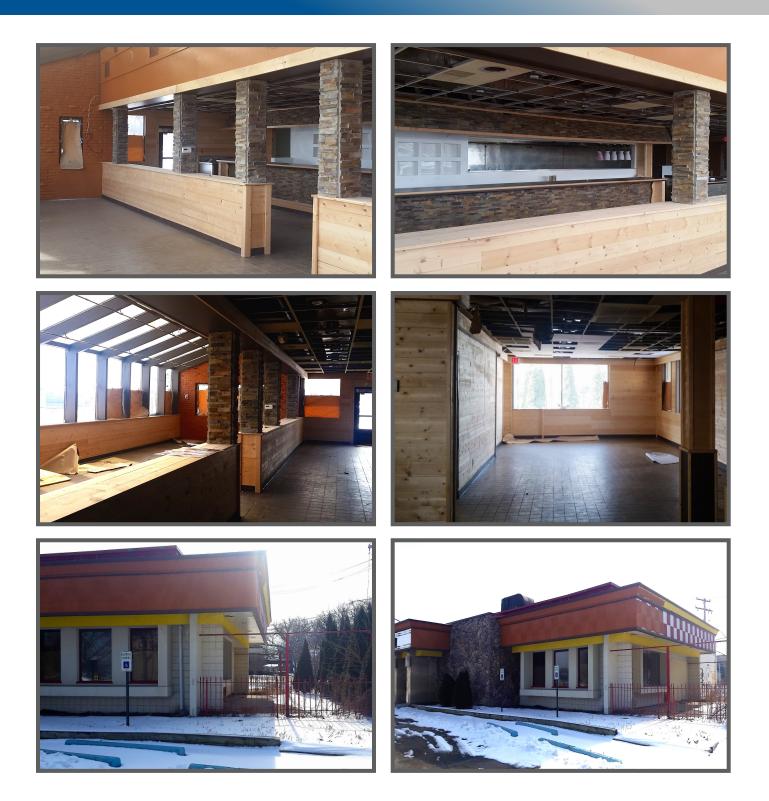

## AVAILABLE FOR LEASE

- Freestanding restaurant
- 4,779 SF completely renovated former Big Boy restaurant
- Strategically located just at I-75 and 9 mile road close to Ferndale, Madison Heights and Warren
- Great demographics and traffic count
- 65 parking spaces
- Convenient access via I-75 and visibility
- Monument, facade and pole signage available