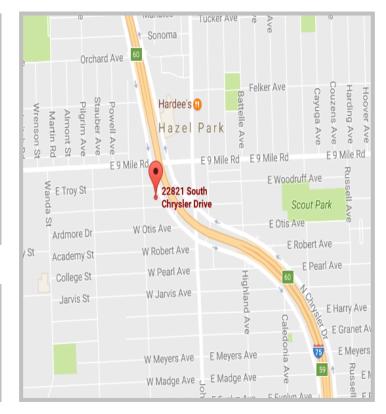

### COMPLETELY RENOVATED 22821 S. CHRYSLER DRIVE HAZEL PARK, MI 48030

### COMPLETELY RENOVATED 22821 S. CHRYSLER DRIVE HAZEL PARK, MI 48030

For more information, please contact: EMIL CHERKASOV (248)662-5066 emil@forwardcommercial.com

FORWARD COMMERCIAL GROUP 6785 Telegraph Road Bloomfield Hills, MI 48301 www.forwardcommercial.com