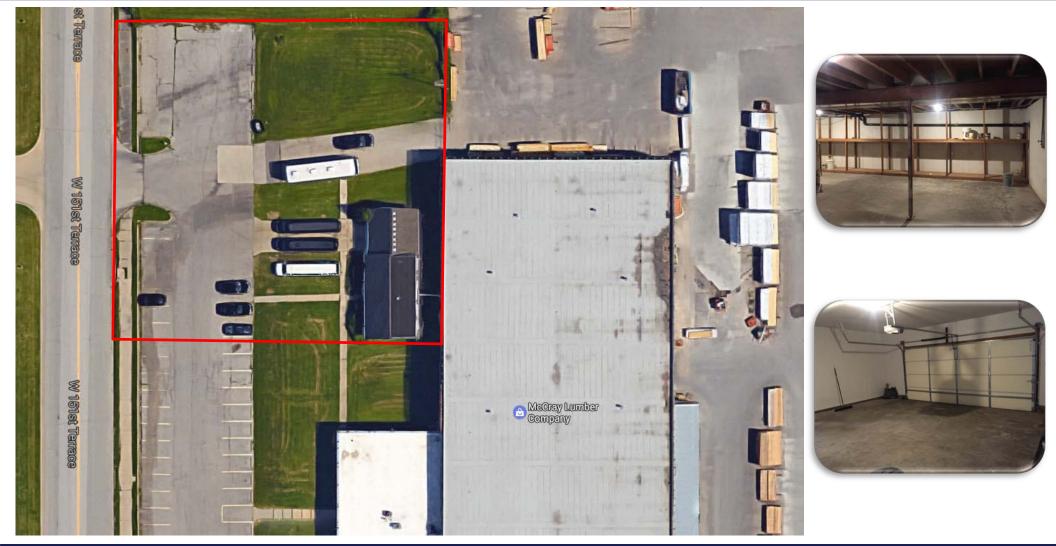

### **PROPERTY FEATURES**

- Perfect for a business with a fleet of vehicles
- Parking for 30+ cars
- 4 private offices on 2 floors
- 2 full bathrooms
- 2 car garage
- Reception area
- Full kitchen/breakroom
- Basement dry storage

| SPACE FEATURES |                                |
|----------------|--------------------------------|
| TOTAL SIZE     | 2,000± SF with .5± Acre Lot    |
| LEASE RATE     | \$1,500/Month Gross Industrial |