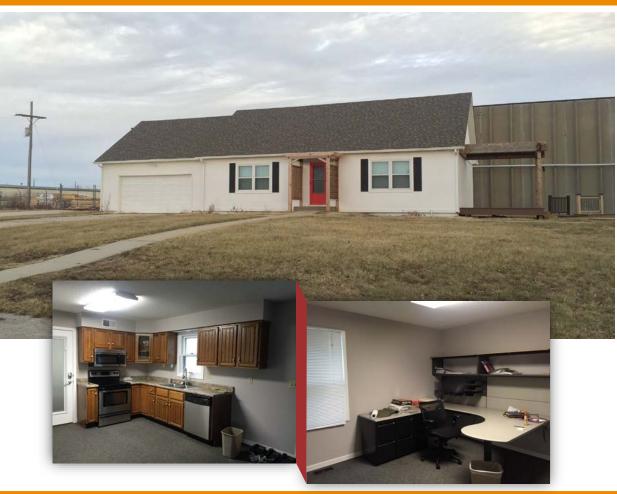

### **PROPERTY FEATURES**

- Perfect for a business with a fleet of vehicles
- Parking for 30+ cars
- 4 private offices on 2 floors
- 2 full bathrooms
- 2 car garage
- Reception area
- Full kitchen/breakroom
- Basement dry storage

| SPACE FEATURES |                                |
|----------------|--------------------------------|
| TOTAL SIZE     | 2,000± SF with .5± Acre Lot    |
| LEASE RATE     | \$1,500/Month Gross Industrial |