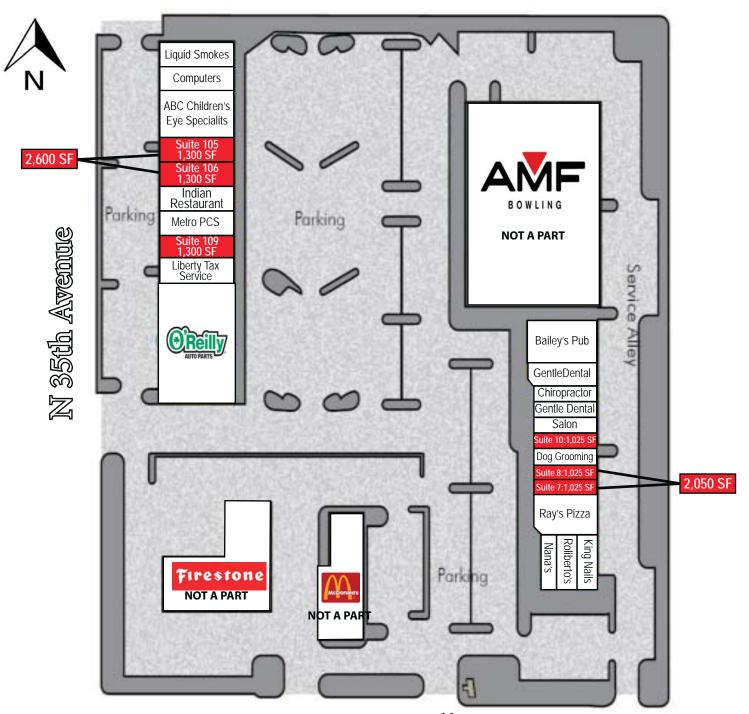

## ±1,025 - 5,125 SF RETAIL SPACE AVAILABLE

### **FEATURES:**

- ±1,025 2,600 SF Retail Space Available
- Great Visibility
- 1 mile south of Loop 101 & 1 mile west of I-17
- Shadow Anchor: AMF Bowling
- Monument signage

### **NEARBY RETAILERS:**