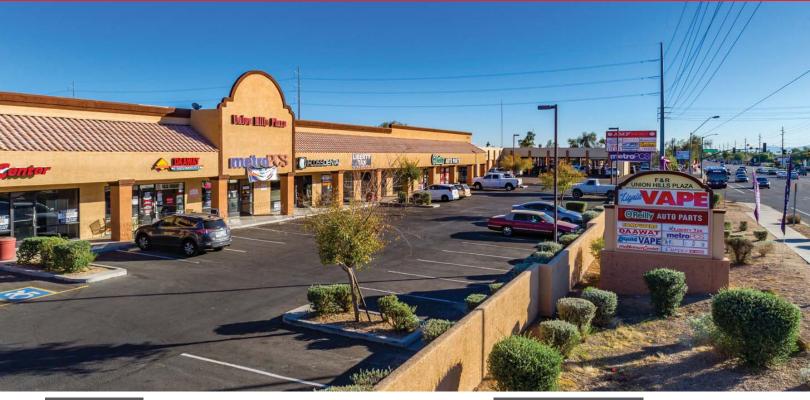

# **UNION HILLS CENTER I & II**

3414 W UNION HILLS DR & 18635 N 35TH AVE PHOENIX, AZ 85027 NEC 35TH AVENUE & UNION HILLS DRIVE

## ±1,025 - 5,125 SF RETAIL SPACE AVAILABLE

### **FEATURES:**

- ±1,025 2,600 SF Retail Space Available
- Great Visibility
- 1 mile south of Loop 101 & 1 mile west of I-17
- Shadow Anchor: AMF Bowling
- Monument signage