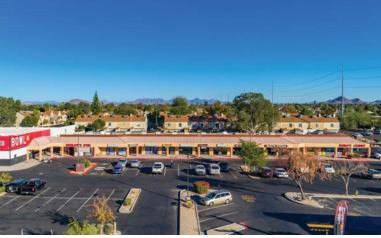

# **UNION HILLS CENTER I & II**

3414 W UNION HILLS DR & 18635 N 35TH AVE PHOENIX, AZ 85027 NEC 35TH AVENUE & UNION HILLS DRIVE

## ±1,025 - 5,125 SF RETAIL SPACE AVAILABLE

### **FEATURES:**

- ±1,025 2,600 SF Retail Space Available
- Great Visibility
- 1 mile south of Loop 101 & 1 mile west of I-17
- Shadow Anchor: AMF Bowling
- Monument signage